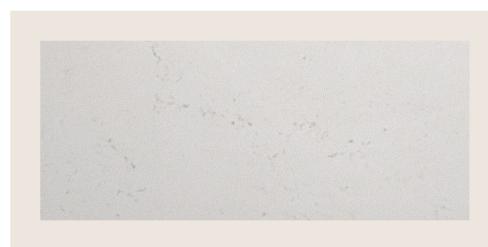

## Top Colours

The leading vanity top colours of 2023 showcase a foundational white base complemented by hints of black. These timeless designs offered a versatile palette that complemented a variety of styles.

#### Calcutta Snow

Forget hefty price tags and health hazards! Calcutta
Snow's realistic stone look danced seamlessly between contemporary havens and classic spaces, echoing the year's love for timeless palettes.