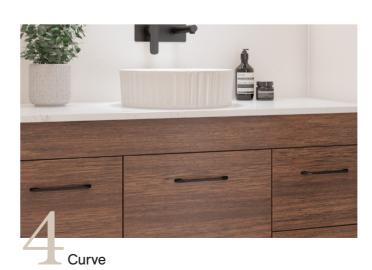

## Handles

The year favoured handle styles with a focus on simplistic profiles and understated designs, that brought both functionality and aesthetic appeal to the forefront.

D
The D handle's simple, elegant form resonated with the year's craving for understated sophistication, while it's five sizes and four finish options allowed customers to find one that perfectly suited their cabinet.