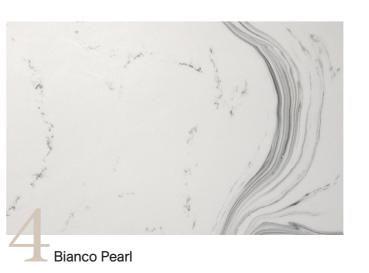

## Top Colours

The leading vanity top colours of 2023 showcase a foundational white base complemented by hints of black. These timeless designs offered a versatile palette that complemented a variety of styles.