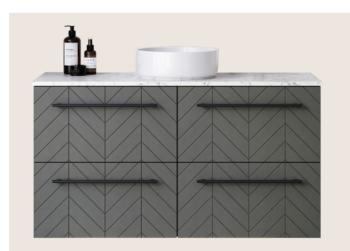

### Elwood

The Elwood's fluted front options tapped into the years trend for textured cabinets. Offered in both paint and woodgrain finishes, the vanity infused spaces with it's modern coastal elegance.