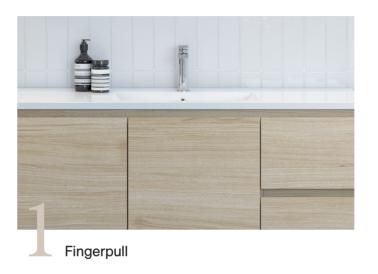

## Vanities

At the foundation of any exceptional bathroom is a great vanity. See what cabinets topped the charts for 2023, defining the epitome of style and functionality in contemporary bathroom design.

#### Nevada

The desire for personalised bathrooms without breaking the bank kept the Nevada at the forefront. Its generous size range and wide spectrum of colour options catered perfectly to the year's mix-and-match trends, letting homeowners craft their unique space.