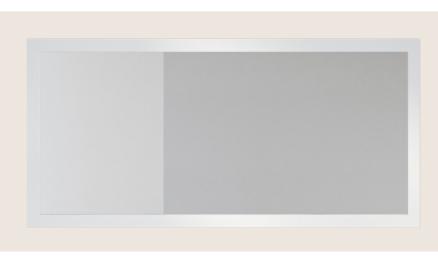

#### Miami

The simple geometric shape of the Miami mirror answered the call for clean lines and modern minimalism. It's subtle frame added just the right touch of visual interest without stealing the show.