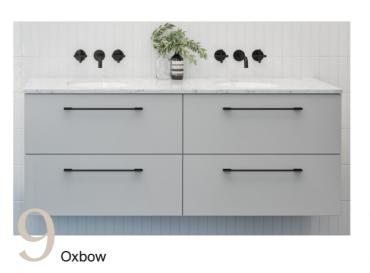

ize range and wide spectrum of colour options catered perfectly to the year's mix-and-match trends, letting homeowners craft their unique space.









Nevada Classic



### Elwood

The Elwood's fluted front options tapped into the years trend for textured cabinets. Offered in both paint and woodgrain finishes, the vanity infused spaces with it's modern coastal elegance.







Nevada Plus Classic



#### Sutherland House Collection

2023 craved both statement pieces and clever functionality, and the Sutherland House Collection, designed by Shaynna Blaze, hit the sweet spot. Its five distinct routes, from the energetic Caprio to the timeless Regency, catered to every design personality, while hidden drawers and clear storage solutions echoed the year's love for organisational elegance.





## **Shaving Cabinets**

Discover the shaving cabinets that stole the spotlight in 2023, not only meeting practical storage needs but redefining the aesthetics of bathroom spaces.







#### Sanremo

The Sanremo shaver struck that ideal balance between showcasing what you want and concealing what you don't, giving customers control over their bathroom aesthetic without loosing precious storage space.





## Mirrors



From playful curves to modern minimalism, these mirrors reigned supreme in '23. They weren't just reflective surfaces but essential elements that added depth and character to spaces.



#### Jazz Arch

For 2023, interior aesthetics leaned towards soft curves and inviting vibes, and the Jazz Arch mirror perfectly captured that essence. Its dreamy, curved corners added a