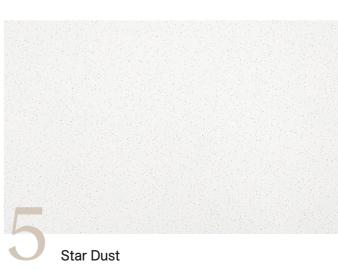

## Top Colours

The leading vanity top colours of 2023 showcase a foundational white base complemented by hints of black. These timeless designs offered a versatile palette that complemented a variety of styles.