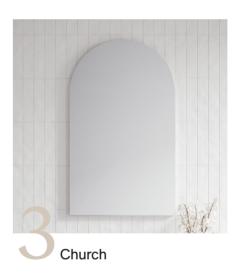

#### Jazz Arch

For 2023, interior aesthetics leaned towards soft curves and inviting vibes, and the Jazz Arch mirror perfectly captured that essence. Its dreamy, curved corners added a touch of elegance, transforming spaces into a sanctuary of self-care.