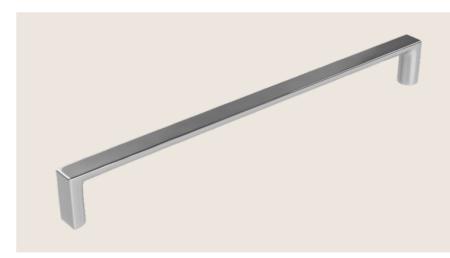

## Handles

The year favoured handle styles with a focus on simplistic profiles and understated designs, that brought both functionality and aesthetic appeal to the forefront.

D
The D handle's simple, elegant form resonated with the year's craving for understated sophistication, while it's five sizes and four finish options allowed customers to find one that perfectly suited their cabinet.