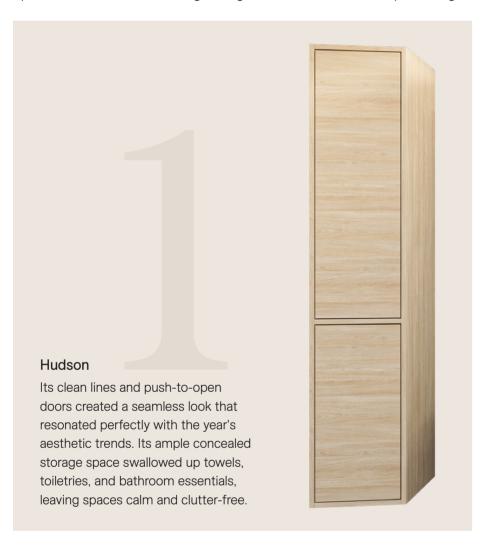

## Tallboys

2023 embraced the idea that beautiful and functional could go hand-in-hand. These tallboys emerged as the epitome of this blend, offering storage solutions without compromising the overall aesthetic of the space.

#### Lincoln

With the option to add a removable laundry basket to the bottom compartment and a mirrored front to the top, the Lincoln tallboy made it's way as a practical addition to bathrooms.