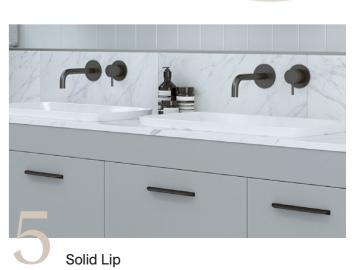

## Handles

The year favoured handle styles with a focus on simplistic profiles and understated designs, that brought both functionality and aesthetic appeal to the forefront.

D
The D handle's simple, elegant form resonated with the year's craving for understated sophistication, while it's five sizes and four finish options allowed customers to find one that perfectly suited their cabinet.