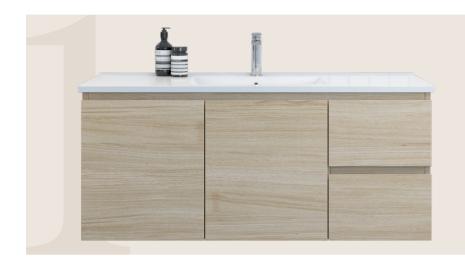

#### Nevada

The desire for personalised bathrooms without breaking the bank kept the Nevada at the forefront. Its generous size range and wide spectrum of colour options catered perfectly to the year's mix-and-match trends, letting homeowners craft their unique space.

Nevada Classic

Nevada Plus Classic