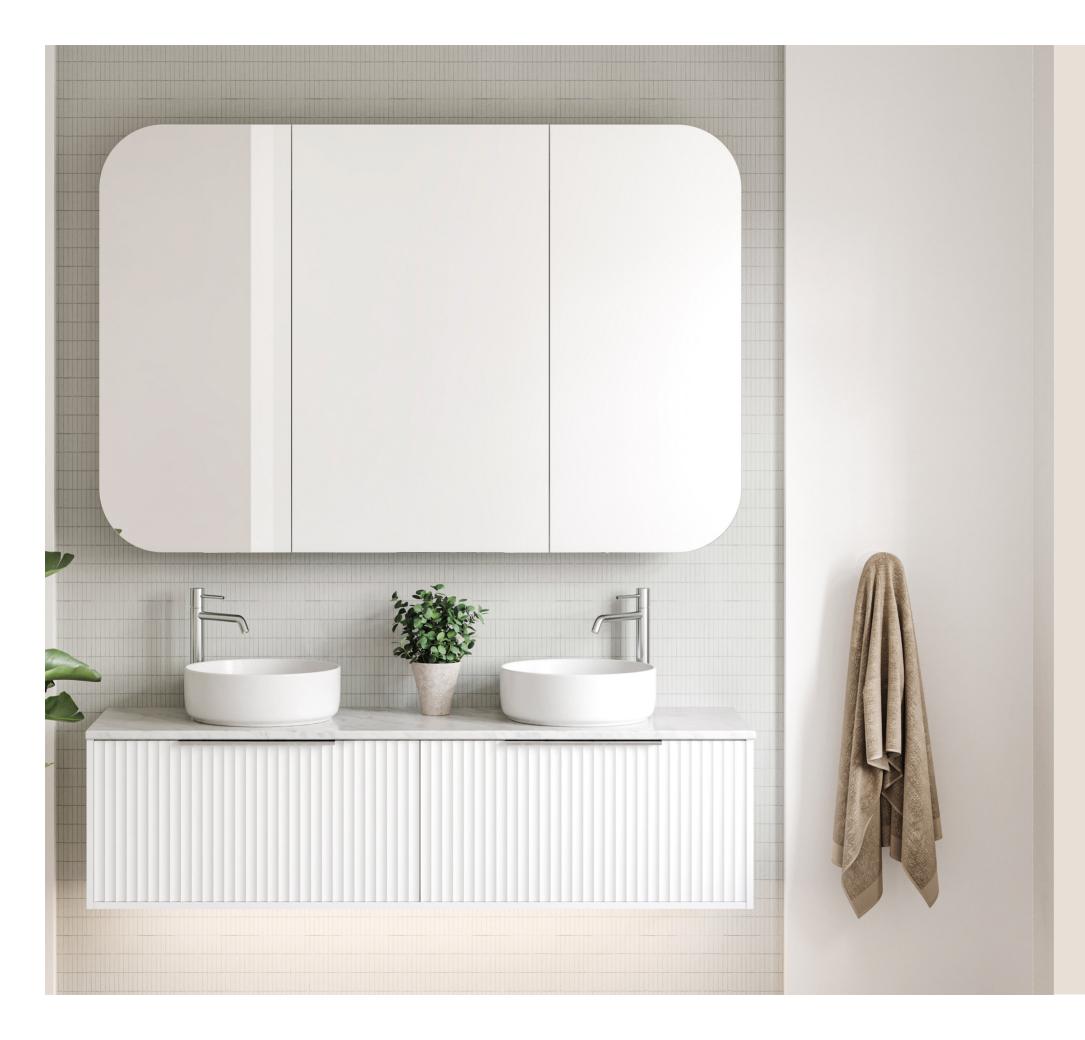

### Elwood

The Elwood's fluted front options tapped into the years trend for textured cabinets. Offered in both paint and woodgrain finishes, the vanity infused spaces with it's modern coastal elegance.