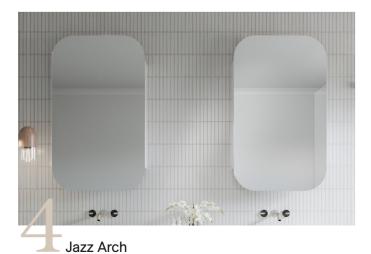

#### Jazz Arch

For 2023, interior aesthetics leaned towards soft curves and inviting vibes, and the Jazz Arch mirror perfectly captured that essence. Its dreamy, curved corners added a touch of elegance, transforming spaces into a sanctuary of self-care.