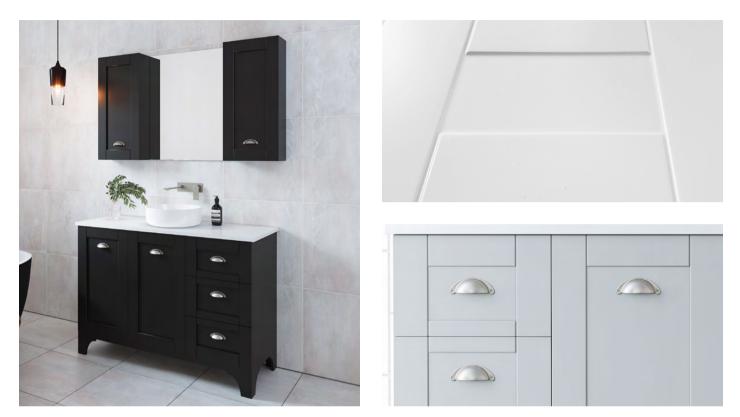

# ① Classic

Available on Henley, Nevada Classic, Nevada Plus Classic, Victoria & Windsor ranges. Upgradeable for other cabinets. Available in any standard paint colours. Upgrade to any custom paint colour at an additional cost.