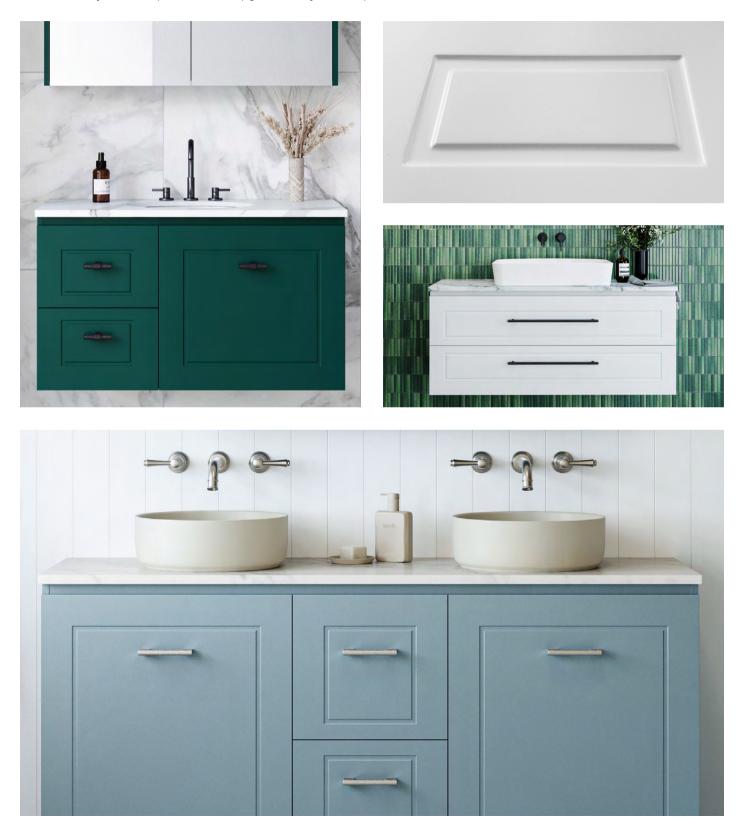

# ① Classic

Available on Henley, Nevada Classic, Nevada Plus Classic, Victoria & Windsor ranges. Upgradeable for other cabinets. Available in any standard paint colours. Upgrade to any custom paint colour at an additional cost.