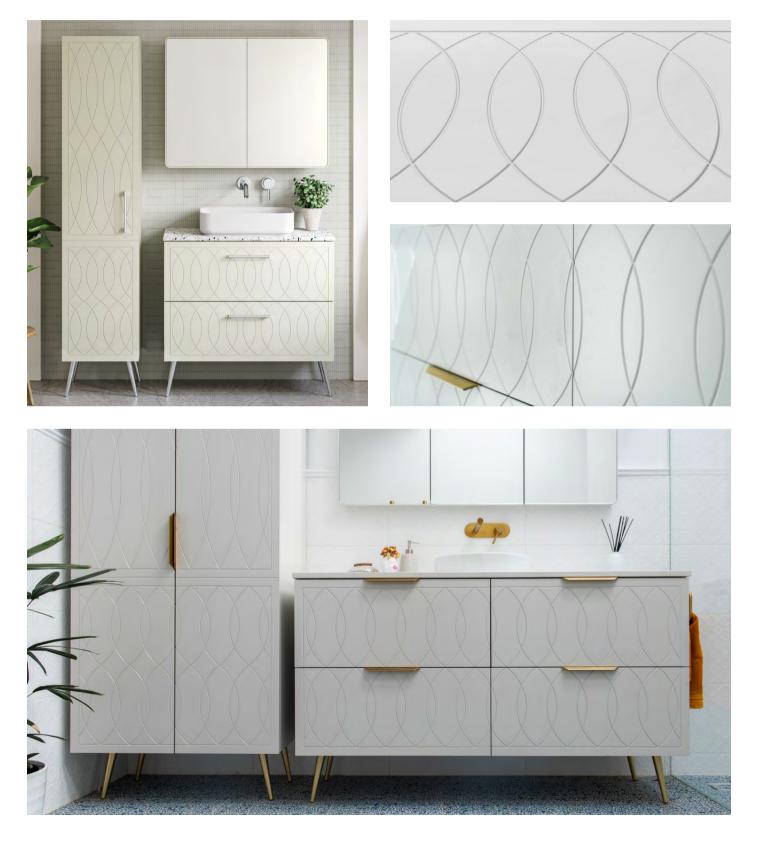

## ① Dockland

#### Available on the Elwood, Emmett and Santos ranges. Painted Apollo upgradeable for other cabinets.

Available in selected woodgrain finishes and any standard paint colours. Upgrade to any custom paint colour at an additional cost.