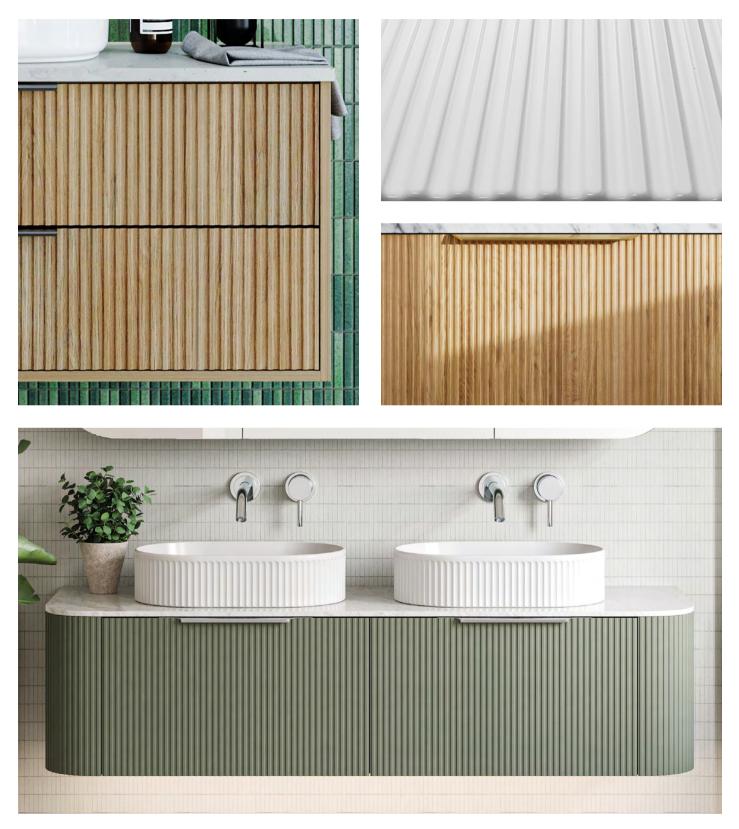

# T Regency

#### Available on the Sutherland House range. Non-upgradeable for other cabinets.