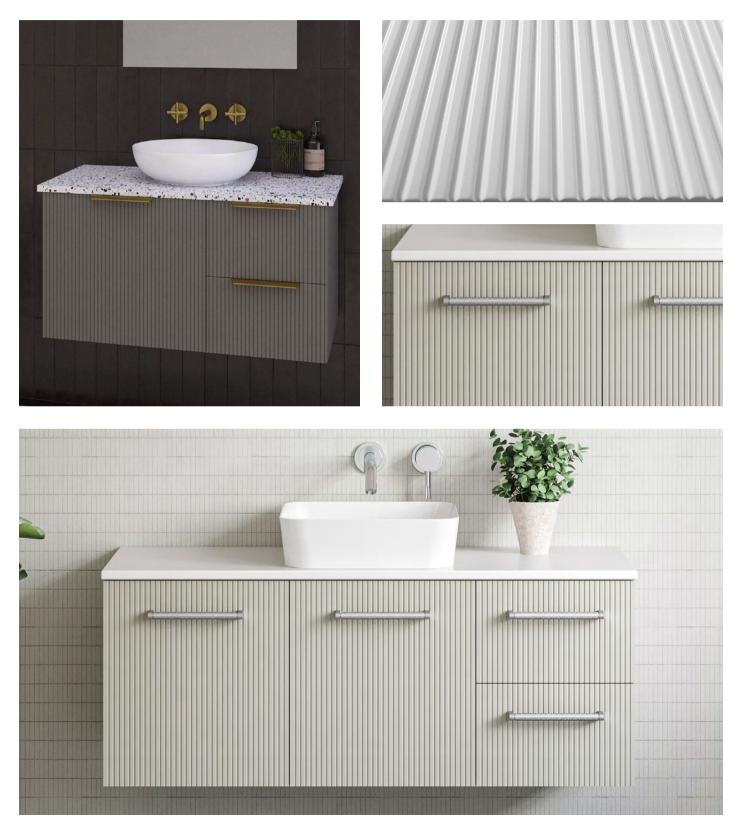

# (T) Washboard

#### Available on Henley, Victoria & Windsor ranges. Upgradeable for other cabinets.