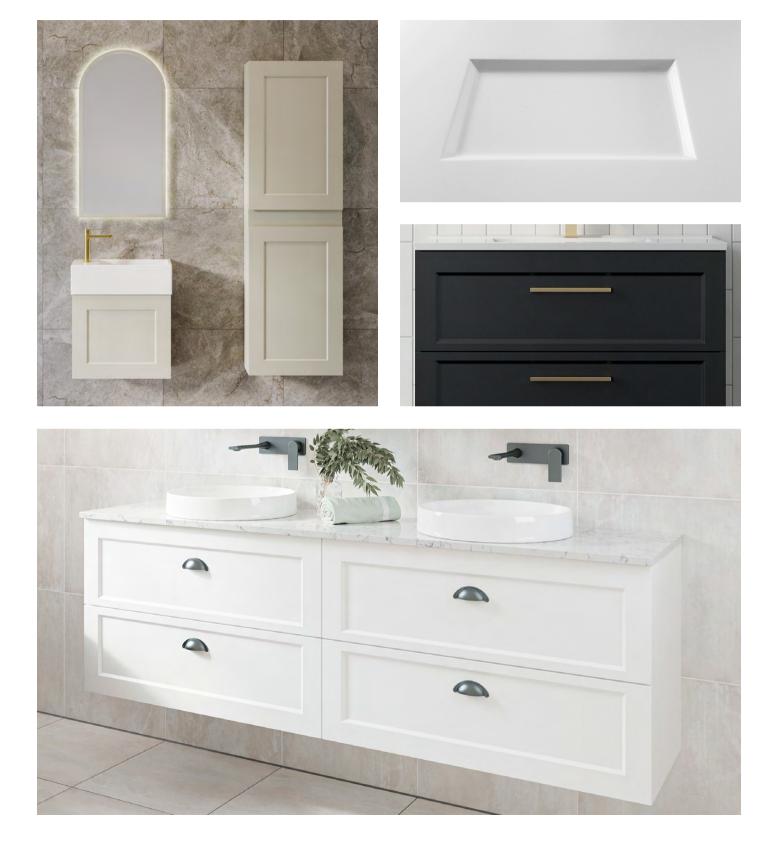

# ① Classic

Available on Henley, Nevada Classic, Nevada Plus Classic, Victoria & Windsor ranges. Upgradeable for other cabinets. Available in any standard paint colours. Upgrade to any custom paint colour at an additional cost.