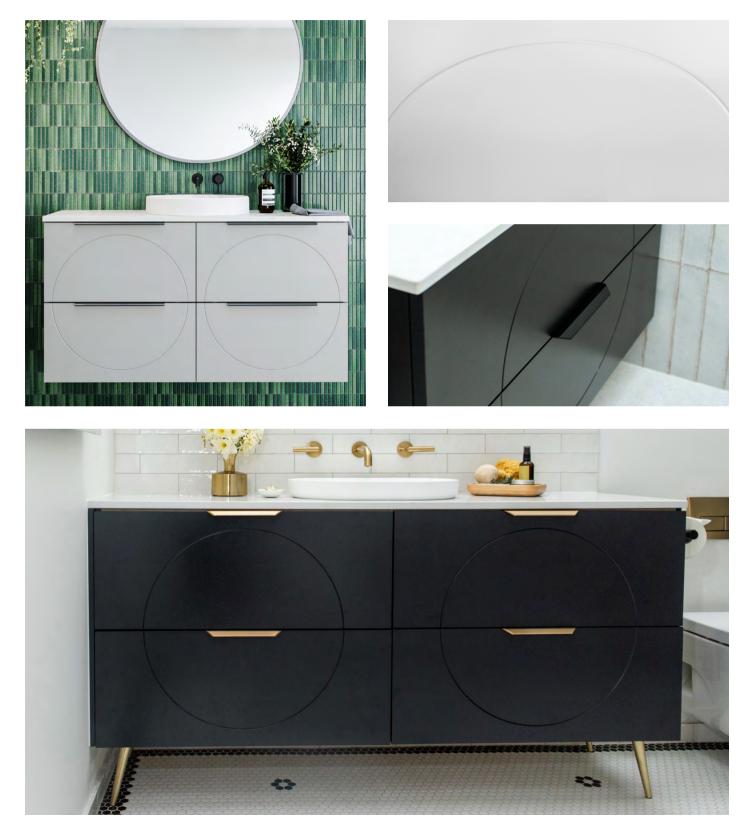

### ① Jewel

#### Available on the Henley range. Upgradeable for other cabinets.