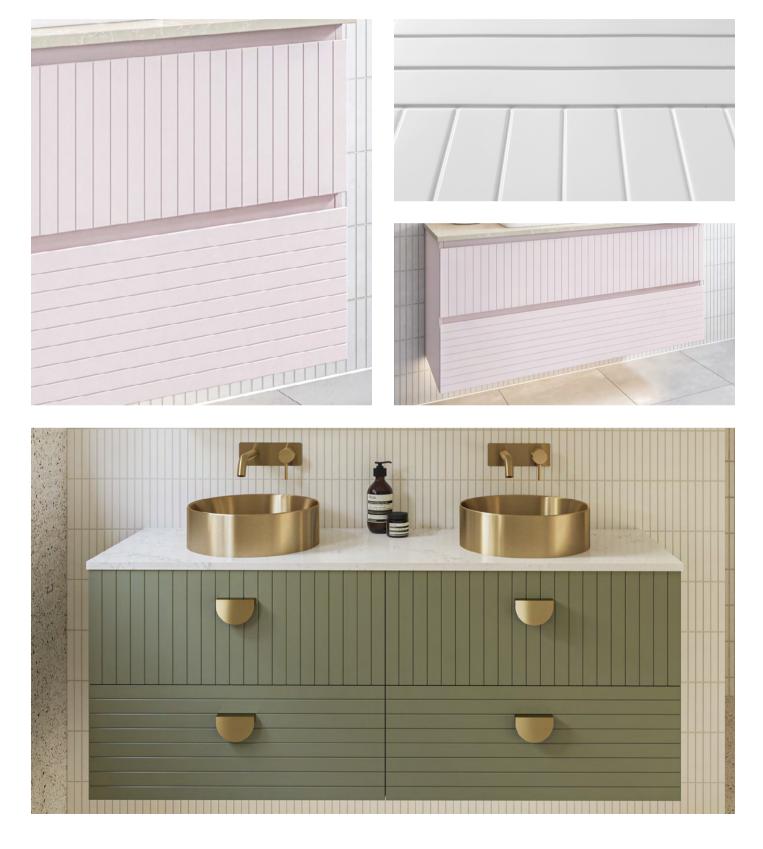

## ① Linear

#### Available on the Henley range. Upgradeable for other cabinets.