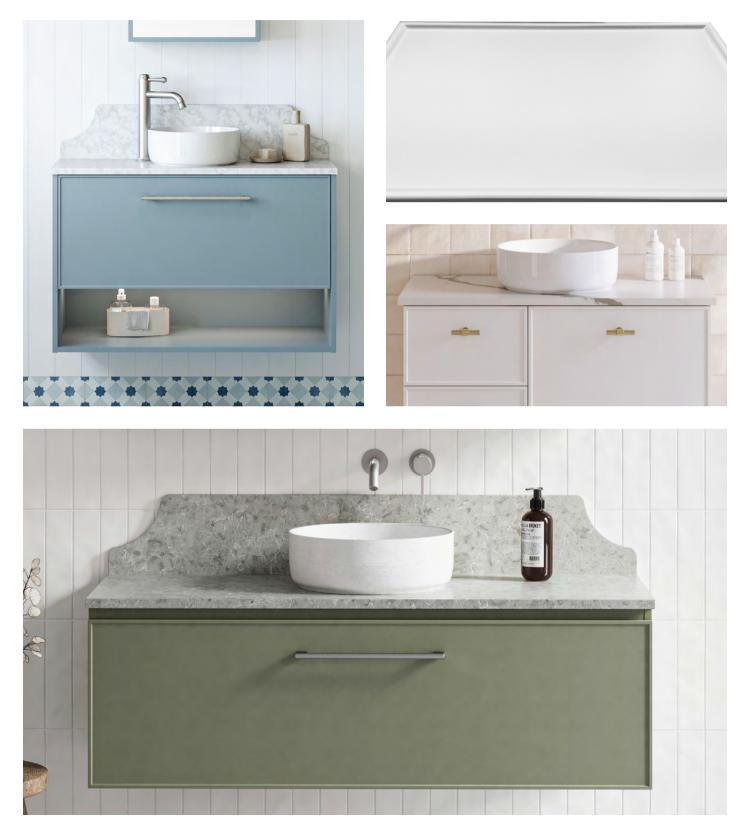

# ① Classic

Available on Henley, Nevada Classic, Nevada Plus Classic, Victoria & Windsor ranges. Upgradeable for other cabinets. Available in any standard paint colours. Upgrade to any custom paint colour at an additional cost.

### ① Deco

#### Available on the Sutherland House range. Non-upgradeable for other cabinets.