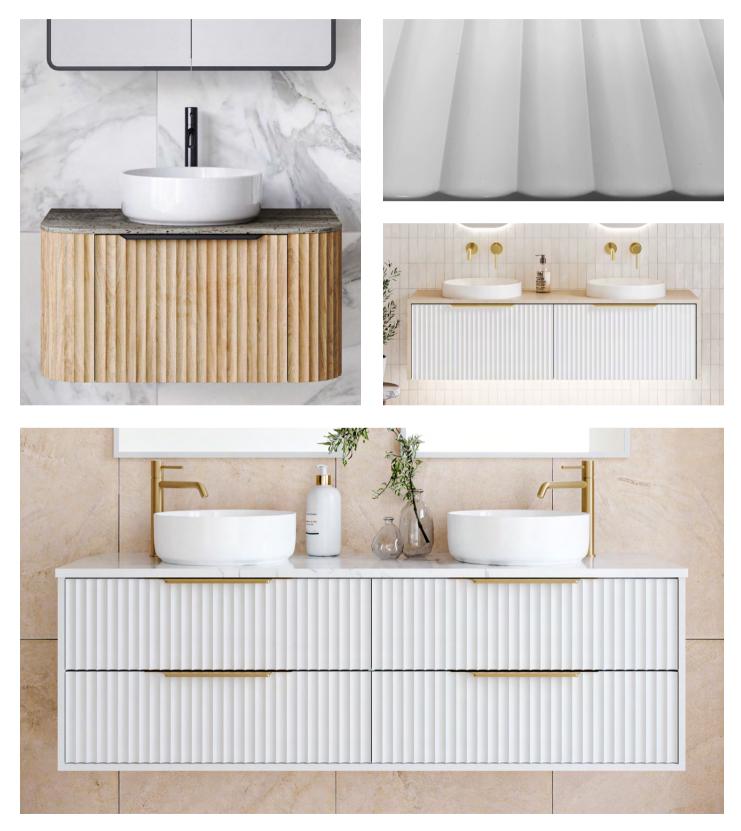

### **Routed Fronts**

#### Available on the Elwood, Emmett and Santos ranges. Painted Apollo upgradeable for other cabinets.

Available in selected woodgrain finishes and any standard paint colours. Upgrade to any custom paint colour at an additional cost.