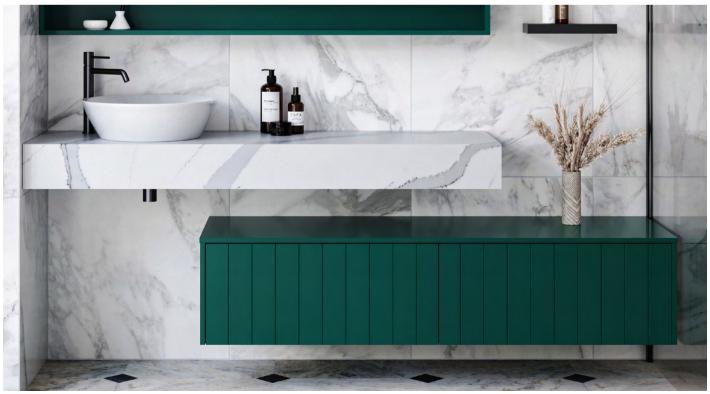

## ① Dockland

#### Available on the Elwood, Emmett and Santos ranges. Painted Apollo upgradeable for other cabinets.

Available in selected woodgrain finishes and any standard paint colours. Upgrade to any custom paint colour at an additional cost.