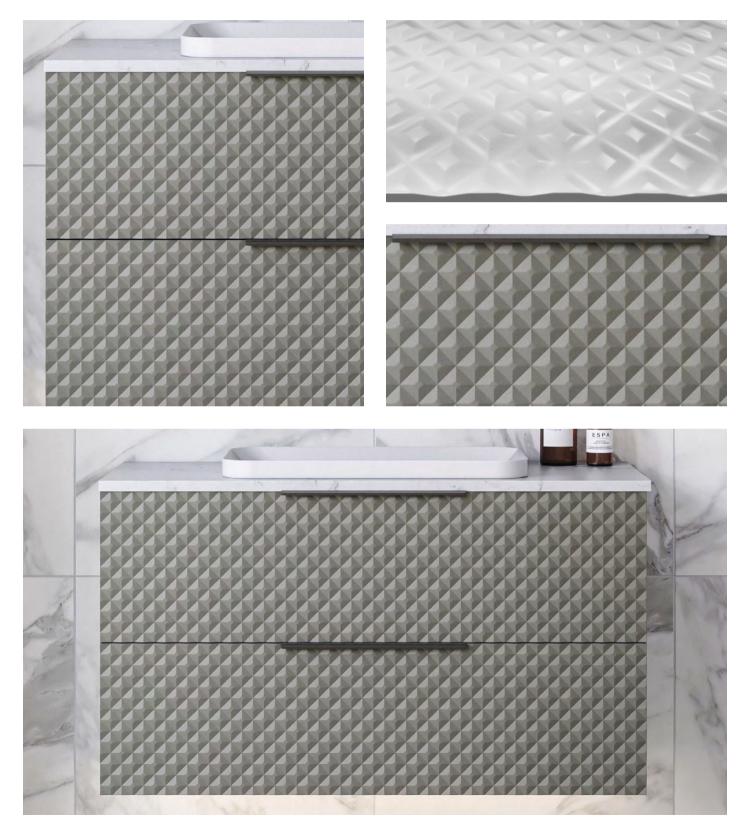

### ① Jewel

#### Available on the Henley range. Upgradeable for other cabinets.