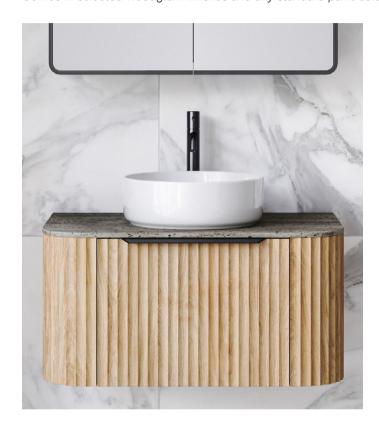

# Routed Fronts

# Available on the Elwood, Emmett, Henley and Santos ranges. Painted Apollo upgradeable for other cabinets.

Comes in selected woodgrain finishes and any standard paint colours. Upgrade to any custom paint colour at an additional cost.