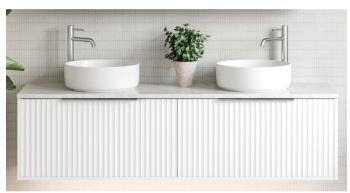

# Routed Fronts

# Available on the Elwood, Emmett, Henley and Santos ranges. Painted Apollo upgradeable for other cabinets.

Comes in selected woodgrain finishes and any standard paint colours. Upgrade to any custom paint colour at an additional cost.