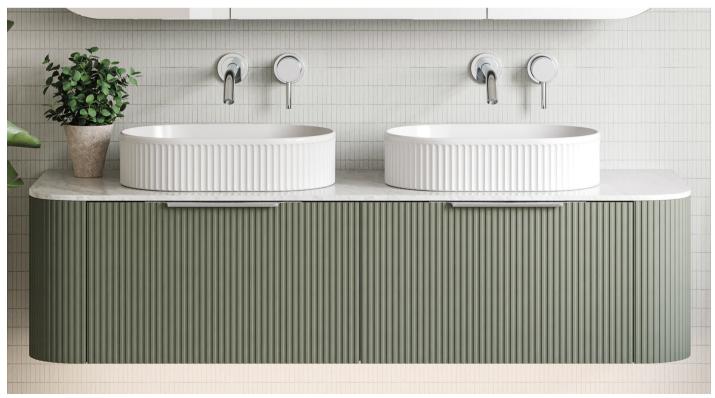

# Timberline

# Routed Fronts

# Available on the Elwood, Emmett, Henley and Santos ranges. Painted Apollo upgradeable for other cabinets.

Comes in selected woodgrain finishes and any standard paint colours. Upgrade to any custom paint colour at an additional cost.