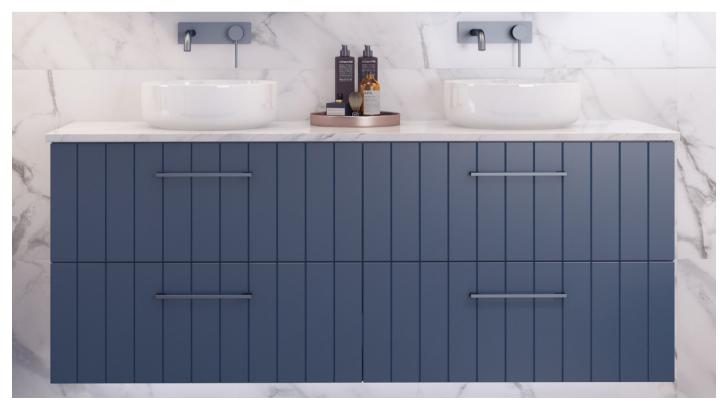

① Dockland

Available on the Elwood, Emmett, Henley and Santos ranges. Painted Apollo upgradeable for other cabinets.

Comes in selected woodgrain finishes and any standard paint colours. Upgrade to any custom paint colour at an additional cost.











### Available on the Sutherland House range. Non-upgradeable for other cabinets.





















# Available on the Henley range. Upgradeable for other cabinets.











#### Available on the Henley range. Upgradeable for other cabinets.











#### Available on the Sutherland House range. Non-upgradeable for other cabinets.









# T Retro

# Available on the Sutherland House range. Non-upgradeable for other cabinets.



















# ① Vertical

# Available on the Henley range. Upgradeable for other cabinets.































# Timberline

www.timberline.com.au

PO Box 5004, 22 Myrtle Drive, Armidale NSW 2350 T: (02) 6773 8500 F: (02) 6773 8555 E: sales@timberline.com.au