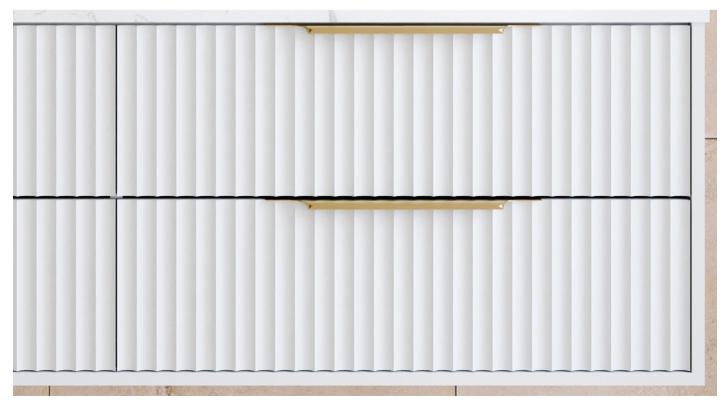

# Timberline

# Routed Fronts





# Available on the Elwood, Emmett, Henley and Santos ranges. Painted Apollo upgradeable for other cabinets.

Comes in selected woodgrain finishes and any standard paint colours. Upgrade to any custom paint colour at an additional cost.









# T Caprio

# Available on the Sutherland House range. Non-upgradeable for other cabinets.











Available on the Henley, Nevada Classic, Nevada Plus Classic, Victoria & Windsor ranges. Upgradeable for other cabinets.











# Available on the Sutherland House range. Non-upgradeable for other cabinets.









# ① Dockland

Available on the Elwood, Emmett, Henley and Santos ranges. Painted Apollo upgradeable for other cabinets.

Comes in selected woodgrain finishes and any standard paint colours. Upgrade to any custom paint colour at an additional cost.











### Available on the Sutherland House range. Non-upgradeable for other cabinets.





















# Available on the Henley range. Upgradeable for other cabinets.











#### Available on the Henley range. Upg