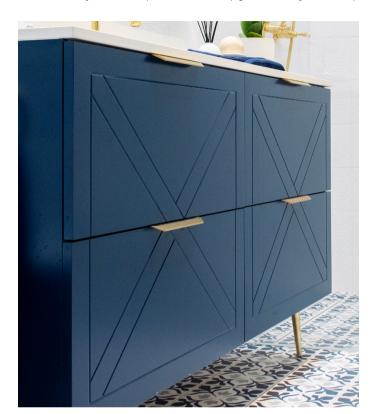

# ① Dockland

Available on the Elwood, Emmett, Henley and Santos ranges. Painted Apollo upgradeable for other cabinets.

Comes in selected woodgrain finishes and any standard paint colours. Upgrade to any custom paint colour at an additional cost.