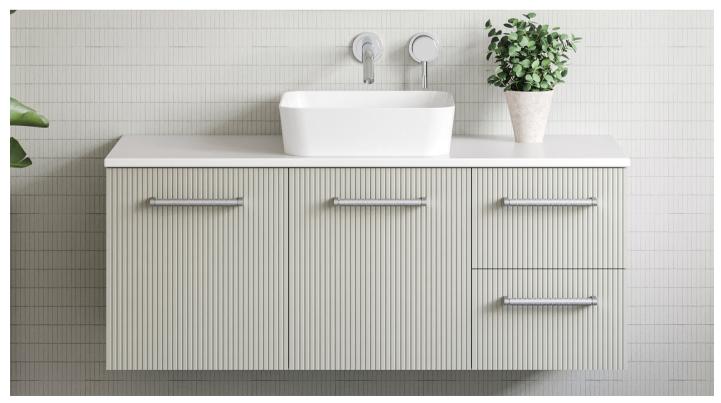

e on the Elwood, Emmett, Henley and Santos ranges. Painted Apollo upgradeable for other cabinets.

Comes in selected woodgrain finishes and any standard paint colours. Upgrade to any custom paint colour at an additional cost.











### Available on the Sutherland House range. Non-upgradeable for other cabinets.





















# Available on the Henley range. Upgradeable for other cabinets.











#### Available on the Henley range. Upgradeable for other cabinets.











#### Available on the Sutherland House range. Non-upgradeable for other cabinets.









# T Retro

# Available on the Sutherland House range. Non-upgradeable for other cabinets.



















# ① Vertical

# Available on the Henley range. Upgradeable for other cabinets.































# Timberline

www.timberline.com.au

PO Box 5004, 22 Myrtle Drive, Armidale NSW 2350 T: (02) 6773 8500 F: (02) 6773 8555 E: sales@timberline.com.au