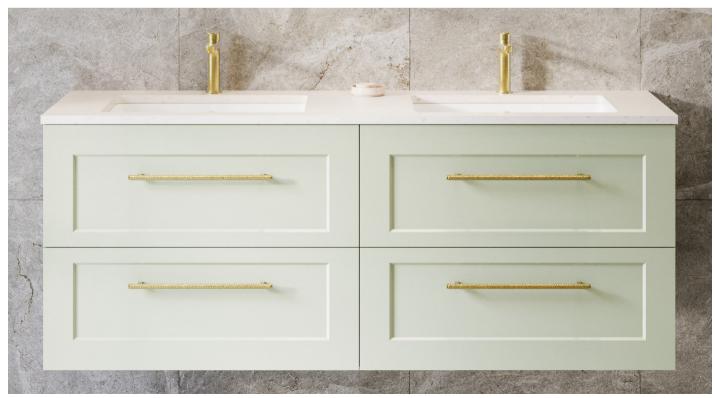

# Available on the Elwood, Emmett, Henley and Santos ranges. Painted Apollo upgradeable for other cabinets.

Comes in selected woodgrain finishes and any standard paint colours. Upgrade to any custom paint colour at an additional cost.

# ① Dockland

Available on the Elwood, Emmett, Henley and Santos ranges. Painted Apollo upgradeable for other cabinets.

Comes in selected woodgrain finishes and any standard paint colours. Upgrade to any custom paint colour at an additional cost.