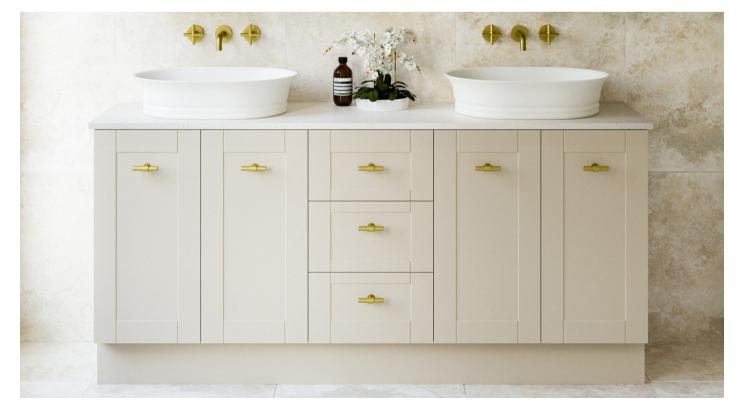

Available on the Elwood, Emmett, Henley and Santos ranges. Painted Apollo upgradeable for other cabinets.

Comes in selected woodgrain finishes and any standard paint colours. Upgrade to any custom paint colour at an additional cost.











### Available on the Sutherland House range. Non-upgradeable for other cabinets.





















# Available on the Henley range. Upgradeable for other cabinets.











#### Available on the Henley range. Upgradeable for other cabinets.











#### Available on the Sutherland House range. Non-upgradeable for other cabinets.









# T Retro

# Available on the Sutherland House range. Non-upgradeable for other cabinets.



















# ① Vertical

# Available on the Henley range. Upgradeable for other cabinets.































# Timberline

www.timberline.com.au

PO Box 5004, 22 Myrtle Drive, Armidale NSW 2350 T: (02) 6773 8500 F: (02) 6773 8555 E: sales@timberline.com.au