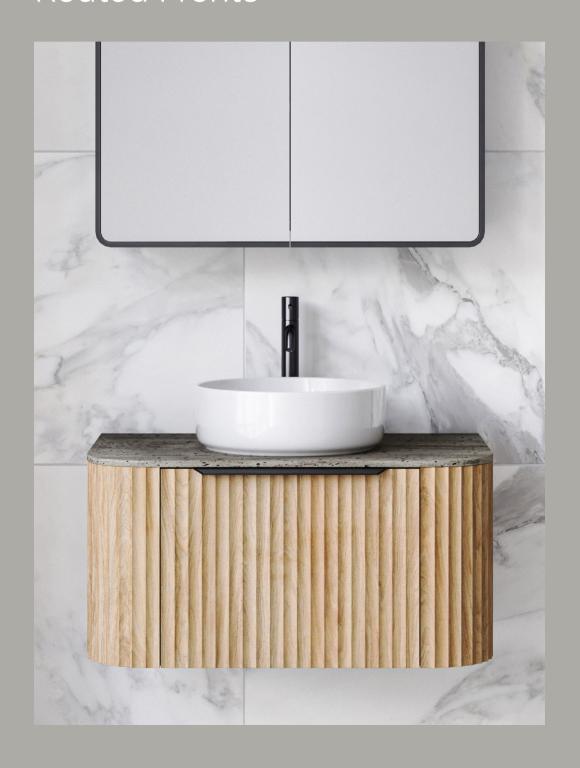

# Routed Fronts

# Available on the Elwood, Emmett, Henley and Santos ranges. Painted Apollo upgradeable for other cabinets.

Comes in selected woodgrain finishes and any standard paint colours. Upgrade to any custom paint colour at an additional cost.