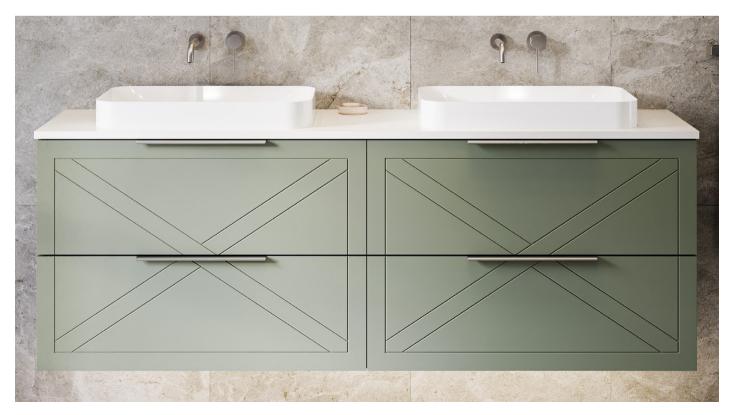

# ① Dockland

Available on the Elwood, Emmett, Henley and Santos ranges. Painted Apollo upgradeable for other cabinets.

Comes in selected woodgrain finishes and any standard paint colours. Upgrade to any custom paint colour at an additional cost.