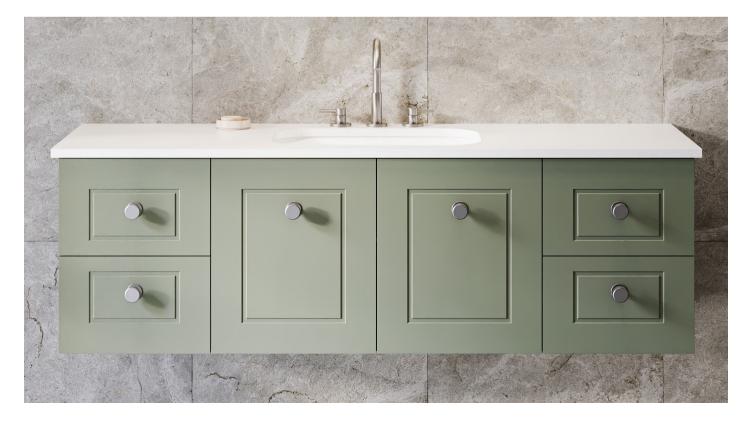

# Available on the Elwood, Emmett, Henley and Santos ranges. Painted Apollo upgradeable for other cabinets.

Comes in selected woodgrain finishes and any standard paint colours. Upgrade to any custom paint colour at an additional cost.

# ① Dockland

Available on the Elwood, Emmett, Henley and Santos ranges. Painted Apollo upgradeable for other cabinets.

Comes in selected woodgrain finishes and any standard paint colours. Upgrade to any custom paint colour at an additional cost.