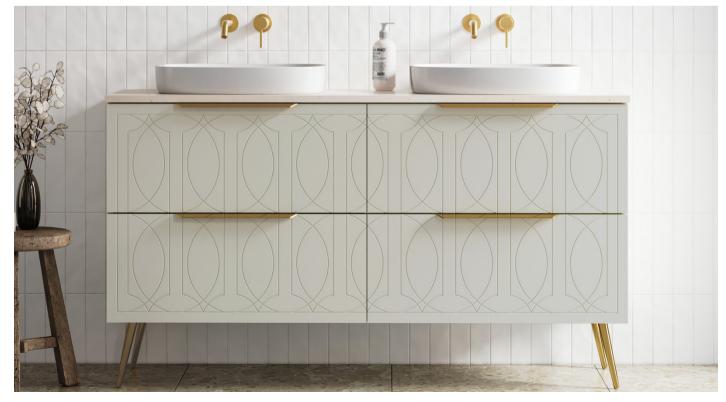

# Available on the Elwood, Emmett, Henley and Santos ranges. Painted Apollo upgradeable for other cabinets.

Comes in selected woodgrain finishes and any standard paint colours. Upgrade to any custom paint colour at an additional cost.

# ① Dockland

Available on the Elwood, Emmett, Henley and Santos ranges. Painted Apollo upgradeable for other cabinets.

Comes in selected woodgrain finishes and any standard paint colours. Upgrade to any custom paint colour at an additional cost.