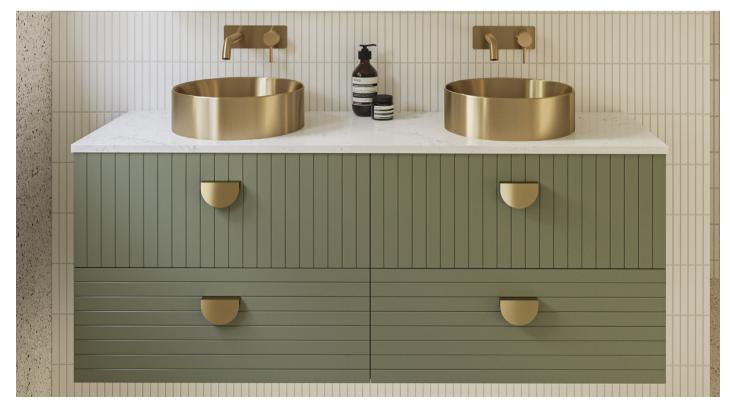

# ① Dockland

Available on the Elwood, Emmett, Henley and Santos ranges. Painted Apollo upgradeable for other cabinets.

Comes in selected woodgrain finishes and any standard paint colours. Upgrade to any custom paint colour at an additional cost.