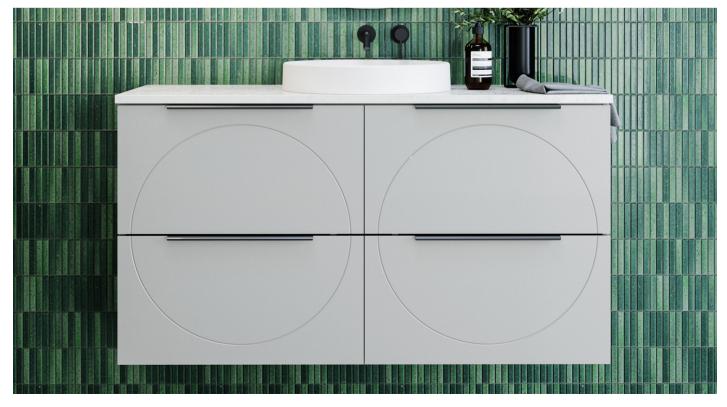

# Available on the Sutherland House range. Non-upgradeable for other cabinets.









# ① Dockland

Available on the Elwood, Emmett, Henley and Santos ranges. Painted Apollo upgradeable for other cabinets.

Comes in selected woodgrain finishes and any standard paint colours. Upgrade to any custom paint colour at an additional cost.











### Available on the Sutherland House range. Non-upgradeable for other cabinets.





















# Available on the Henley range. Upgradeable for other cabinets.











#### Available on the Henley range. Upgradeable for other cabinets.











#### Available on the Sutherland House range. Non-upgradeable for other cabinets.









# T Retro

# Available on the Sutherland House range. Non-upgradeable for other cabinets.



















# ① Vertical

# Available on the Henley range. Upgradeable for other cabinets.































# Timberline

www.timberline.com.au

PO Box 5004, 22 Myrtle Drive, Armidale NSW 2350 T: (02) 6773 8500 F: (02) 6773 8555 E: sales@timberline.com.au