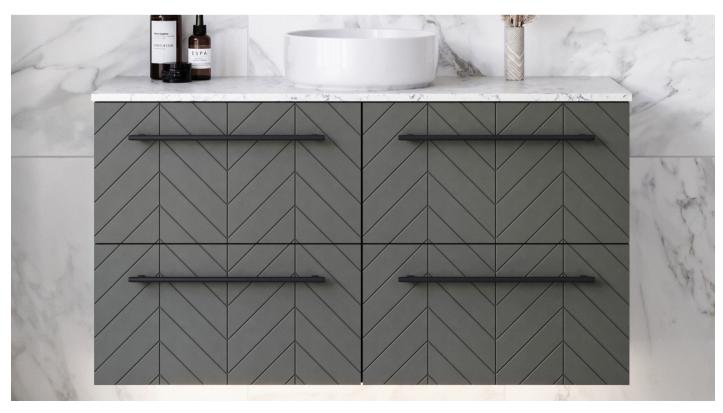

# Timberline

# Routed Fronts

# Available on the Elwood, Emmett, Henley and Santos ranges. Painted Apollo upgradeable for other cabinets.

Comes in selected woodgrain finishes and any standard paint colours. Upgrade to any custom paint colour at an additional cost.