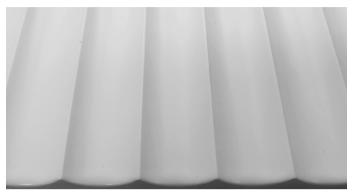

# Routed Fronts

# Available on the Elwood, Emmett, Henley and Santos ranges. Painted Apollo upgradeable for other cabinets.

Comes in selected woodgrain finishes and any standard paint colours. Upgrade to any custom paint colour at an additional cost.