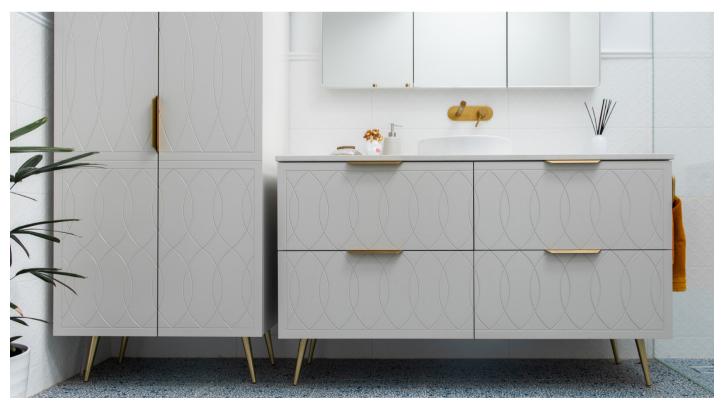

# Available on the Elwood, Emmett, Henley and Santos ranges. Painted Apollo upgradeable for other cabinets.

Comes in selected woodgrain finishes and any standard paint colours. Upgrade to any custom paint colour at an additional cost.

# ① Dockland

Available on the Elwood, Emmett, Henley and Santos ranges. Painted Apollo upgradeable for other cabinets.

Comes in selected woodgrain finishes and any standard paint colours. Upgrade to any custom paint colour at an additional cost.