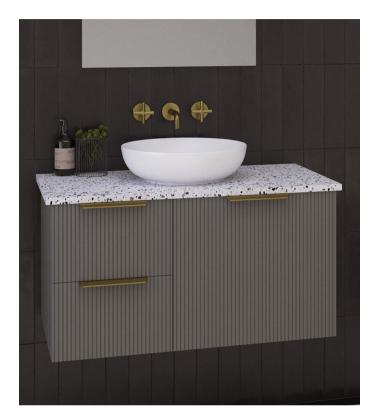

ailable on the Elwood, Emmett, Henley and Santos ranges. Painted Apollo upgradeable for other cabinets.

Comes in selected woodgrain finishes and any standard paint colours. Upgrade to any custom paint colour at an additional cost.











### Available on the Sutherland House range. Non-upgradeable for other cabinets.





















# Available on the Henley range. Upgradeable for other cabinets.











#### Available on the Henley range. Upgradeable for other cabinets.











#### Available on the Sutherland House range. Non-upgradeable for other cabinets.









# T Retro

# Available on the Sutherland House range. Non-upgradeable for other cabinets.



















# ① Vertical

# Available on the Henley range. Upgradeable for other cabinets.































# Timberline

www.timberline.com.au

PO Box 5004, 22 Myrtle Drive, Armidale NSW 2350 T: (02) 6773 8500 F: (02) 6773 8555 E: sales@timberline.com.au