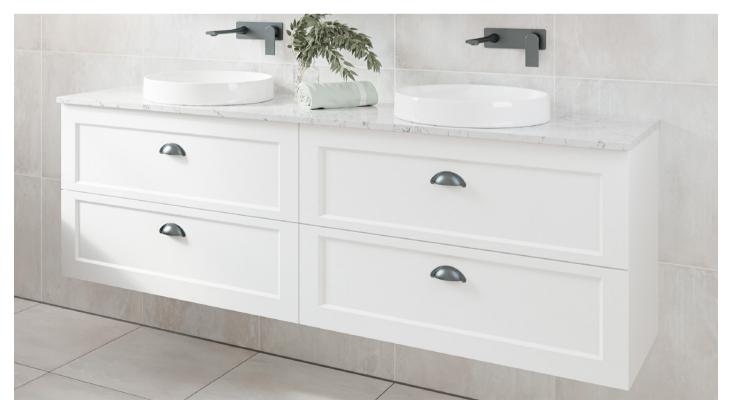

#### Available on the Elwood, Emmett and Santos ranges. Painted Apollo upgradeable for other cabinets.

Available in selected woodgrain finishes and any standard paint colours. Upgrade to any custom paint colour at an additional cost.