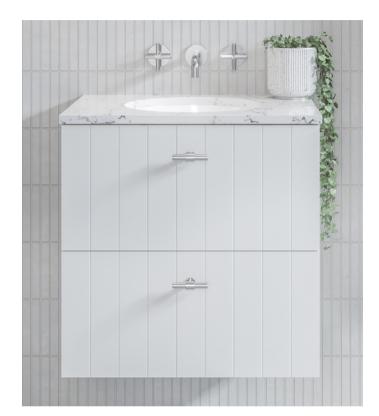

### T Vertical

#### Available on the Henley range. Upgradeable for other cabinets.