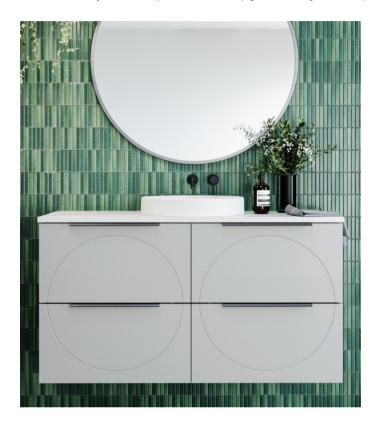

### T Vertical

#### Available on the Henley range. Upgradeable for other cabinets.