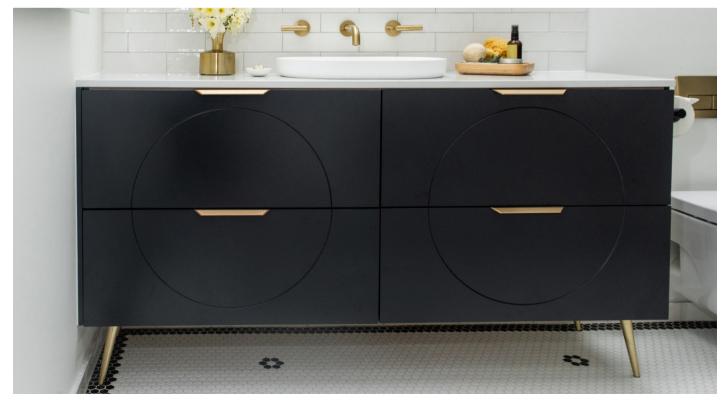

e Sutherland House range. Non-upgradeable for other cabinets.









### ① Dockland

#### Available on the Elwood, Emmett and Santos ranges. Painted Apollo upgradeable for other cabinets.

Available in selected woodgrain finishes and any standard paint colours. Upgrade to any custom paint colour at an additional cost.











#### Available on the Sutherland House range. Non-upgradeable for other cabinets.









### ① Linear

#### Available on the Henley range. Upgradeable for other cabinets.









# ① Quilted

#### Available on the Henley range. Upgradeable for other cabinets.









# T Regency

#### Available on the Sutherland House range. Non-upgradeable for other cabinets.











#### Available on the Sutherland House range. Non-upgradeable for other cabinets.











#### Available on Victoria & Windsor ranges. Upgradeable for other cabinets.









### T Vertical

#### Available on the Henley range. Upgradeable for other cabinets.











#### Available on Victoria & Windsor ranges. Upgradeable for other cabinets.









## T Washboard

#### Available on Victoria & Windsor ranges. Upgradeable for other cabinets.











### Timberline

www.timberline.com.au

PO Box 5004, 22 Myrtle Drive, Armidale NSW 2350 T: (02) 6773 8500 F: (02) 6773 8555 E: sales@timberline.com.au