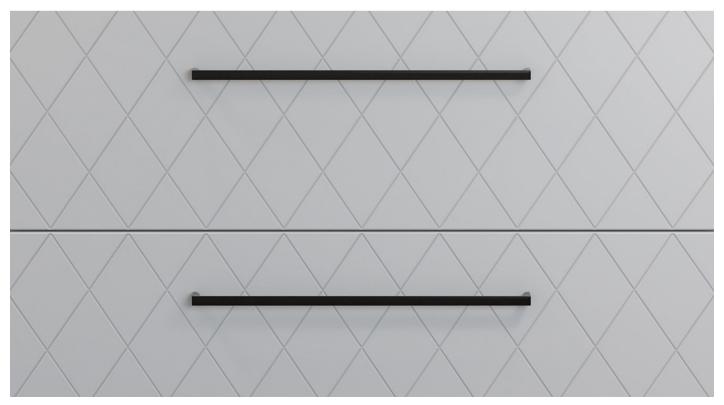

### ① Linear

#### Available on the Henley range. Upgradeable for other cabinets.