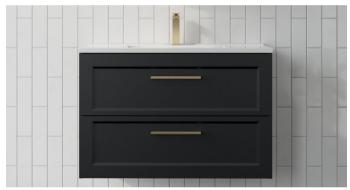

### T Vertical

#### Available on the Henley range. Upgradeable for other cabinets.