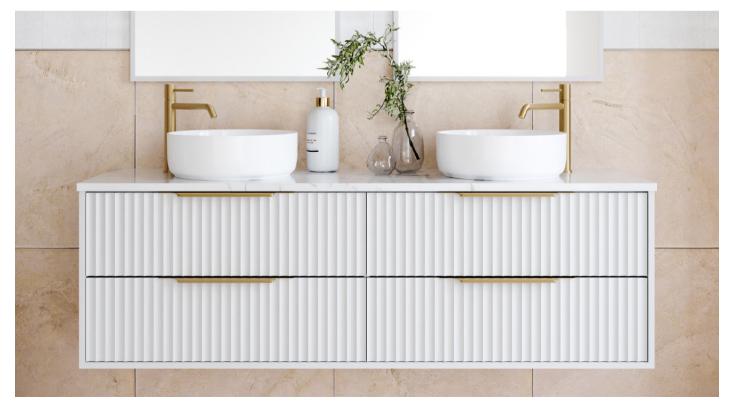

### T Vertical

#### Available on the Henley range. Upgradeable for other cabinets.