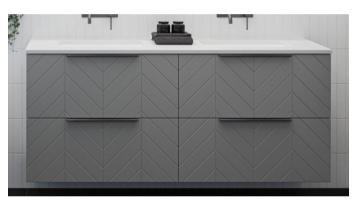

# Timberline

# Pattern & Routed Fronts





#### Available on the Elwood, Emmett and Santos ranges. Painted Apollo upgradeable for other cabinets.

Available in selected woodgrain finishes and any standard paint colours. Upgrade to any custom paint colour at an additional cost.









# T Caprio

#### Available on the Sutherland House range. Non-upgradeable for other cabinets.











Available on Nevada Classic, Nevada Plus Classic, Victoria & Windsor ranges. Upgradeable for other cabinets.











#### Available on the Sutherland House range. Non-upgradeable for other cabinets.









### ① Dockland

#### Available on the Elwood, Emmett and Santos ranges. Painted Apollo upgradeable for other cabinets.

Available in selected woodgrain finishes and any standard paint colours. Upgrade to any custom paint colour at an additional cost.











#### Available on the Sutherland House range. Non-upgradeable for other cabinets.









### ① Linear

#### Available on the Henley range. Upgradeable for other cabinets.









# ① Quilted

#### Available on the Henley range. Upgradeable for other cabinets.









# T Regency

#### Available on the Sutherland Hou