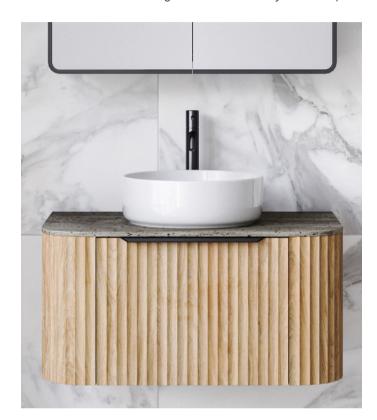

### T Vertical

#### Available on the Henley range. Upgradeable for other cabinets.

#### Available on Victoria & Windsor ranges. Upgradeable for other cabinets.