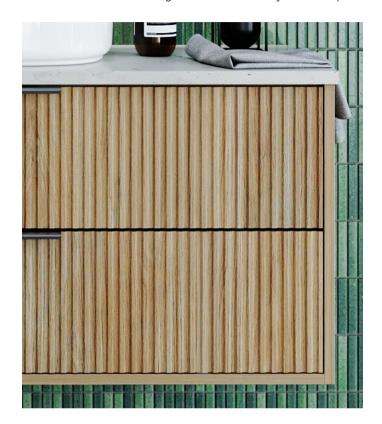

### T Vertical

#### Available on the Henley range. Upgradeable for other cabinets.