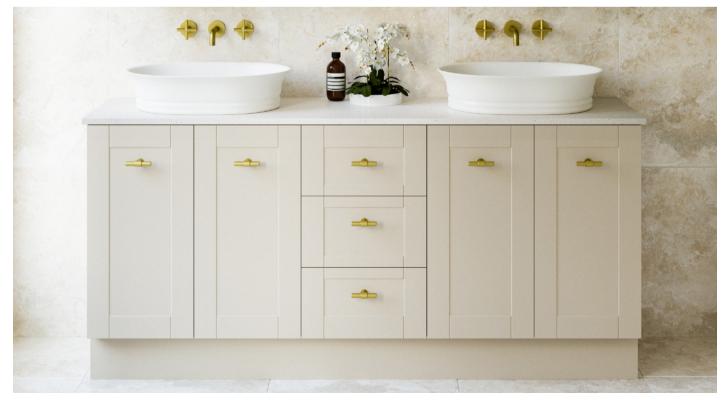

de to any custom paint colour at an additional cost.











#### Available on the Sutherland House range. Non-upgradeable for other cabinets.









### ① Linear

#### Available on the Henley range. Upgradeable for other cabinets.









# ① Quilted

#### Available on the Henley range. Upgradeable for other cabinets.









# T Regency

#### Available on the Sutherland House range. Non-upgradeable for other cabinets.











#### Available on the Sutherland House range. Non-upgradeable for other cabinets.











#### Available on Victoria & Windsor ranges. Upgradeable for other cabinets.









### T Vertical

#### Available on the Henley range. Upgradeable for other cabinets.











#### Available on Victoria & Windsor ranges. Upgradeable for other cabinets.









## T Washboard

#### Available on Victoria & Windsor ranges. Upgradeable for other cabinets.











### Timberline

www.timberline.com.au

PO Box 5004, 22 Myrtle Drive, Armidale NSW 2350 T: (02) 6773 8500 F: (02) 6773 8555 E: sales@timberline.com.au