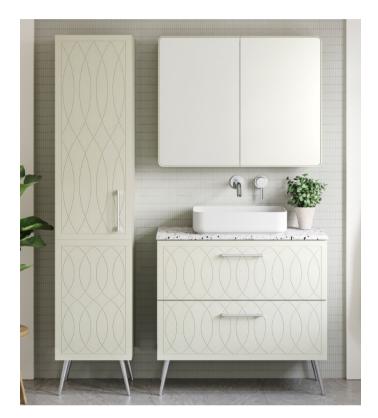

# ① Quilted

#### Available on the Henley range. Upgradeable for other cabinets.