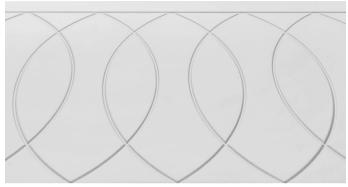

# ① Quilted

#### Available on the Henley range. Upgradeable for other cabinets.