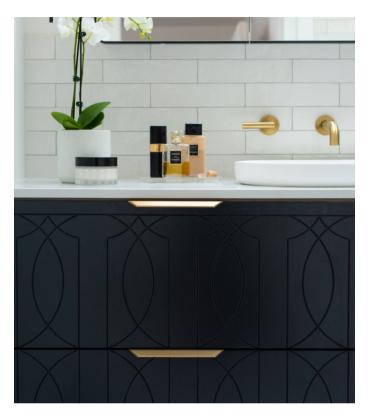

### ① Dockland

#### Available on the Elwood, Emmett and Santos ranges. Painted Apollo upgradeable for other cabinets.

Available in selected woodgrain finishes and any standard paint colours. Upgrade to any custom paint colour at an additional cost.