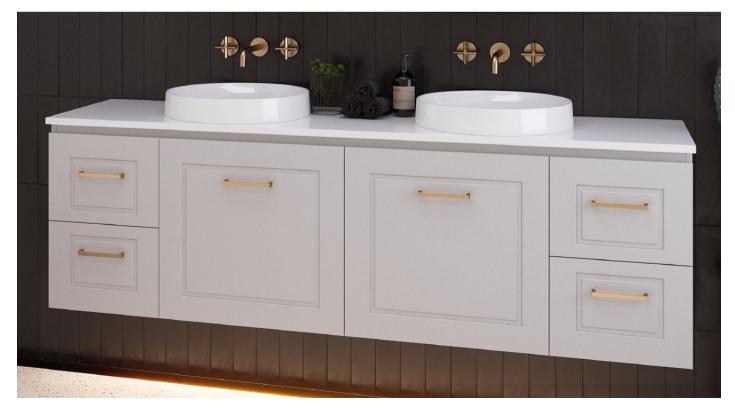

### ① Dockland

#### Available on the Elwood, Emmett and Santos ranges. Painted Apollo upgradeable for other cabinets.

Available in selected woodgrain finishes and any standard paint colours. Upgrade to any custom paint colour at an additional cost.