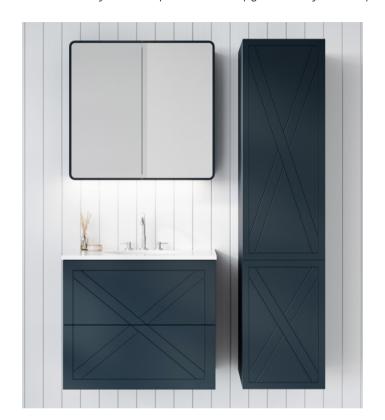

### ① Dockland

#### Available on the Elwood, Emmett and Santos ranges. Painted Apollo upgradeable for other cabinets.

Available in selected woodgrain finishes and any standard paint colours. Upgrade to any custom paint colour at an additional cost.

#### Available on the Sutherland House range. Non-upgradeable for other cabinets.