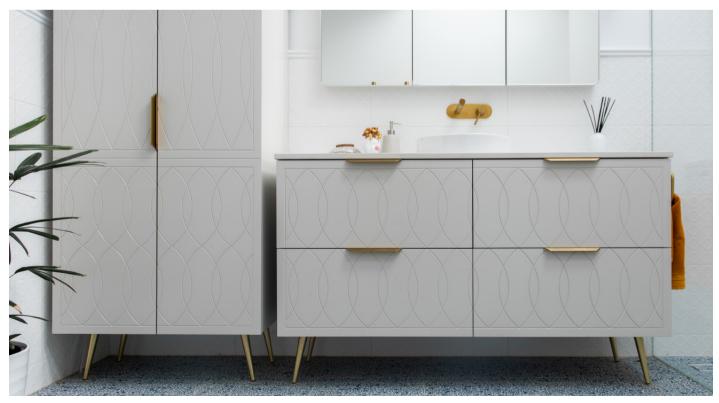

# ① Quilted

#### Available on the Henley range. Upgradeable for other cabinets.