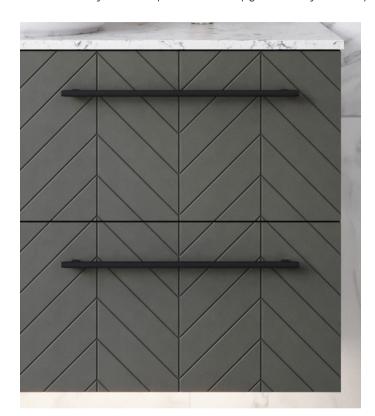

# Timberline

# Pattern & Routed Fronts





#### Available on the Elwood, Emmett and Santos ranges. Painted Apollo upgradeable for other cabinets.

Available in selected woodgrain finishes and any standard paint colours. Upgrade to any custom paint colour at an additional cost.









# T Caprio

#### Available on the Sutherland House range. Non-upgradeable for other cabinets.











Available on Nevada Classic, Nevada Plus Classic, Victoria & Windsor ranges. Upgradeable for other cabinets.











#### Available on the Sutherland House range. Non-upgradeable for other cabinets.









### ① Dockland

#### Available on the Elwood, Emmett and Santos ranges. Painted Apollo upgradeable for other cabinets.

Available in selected woodgrain finishes and any standard paint colours. Upgrade to any custom paint colour at an additional cost.











#### Available on the Sutherland House range. Non-upgradeable for other cabinets.









### ① Linear

#### Available on the Henley range. Upgradeable for other cabinets.









# ① Quilted

#### Available on the Henley range. Upgradeable for other cabinets.









# T Regency

#### Available on the Sutherland