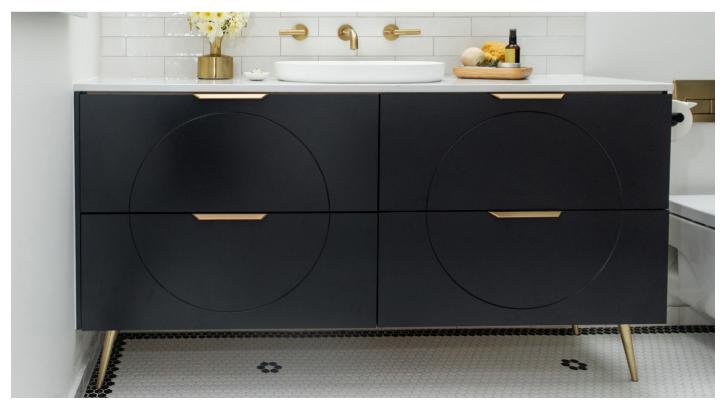

### ① Dockland

#### Available on the Elwood and Santos range. Painted Dockland upgradeable for other cabinets.

Comes in selected woodgrain finishes and any standard paint colours. Upgrade to any custom paint colour at an additional cost.