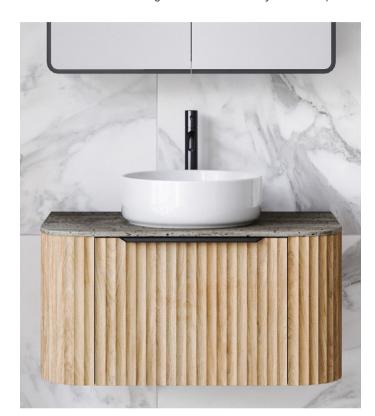

### T Vertical

### Available on the Henley range. Upgradeable for other cabinets.

### Available on Victoria & Windsor ranges. Upgradeable for other cabinets.