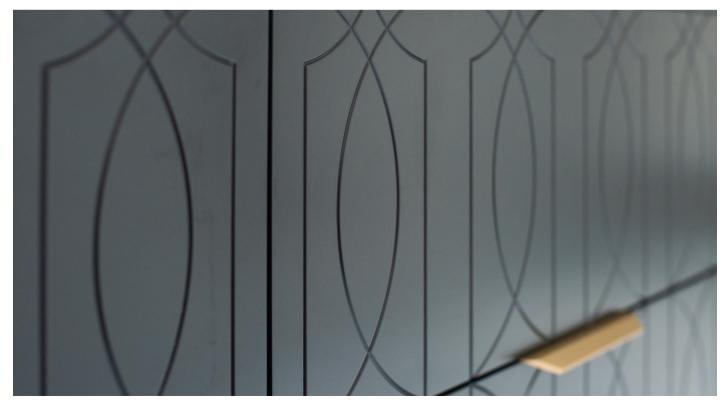

### ① Dockland

#### Available on the Elwood and Santos range. Painted Dockland upgradeable for other cabinets.

Comes in selected woodgrain finishes and any standard paint colours. Upgrade to any custom paint colour at an additional cost.