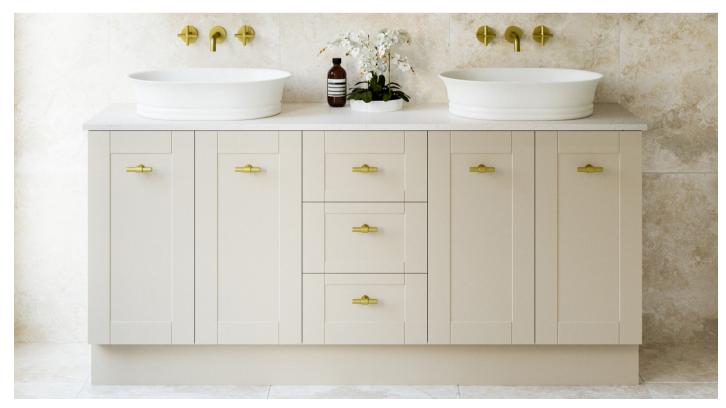

### Available on the Elwood and Santos range. Painted Apollo upgradeable for other cabinets.

Comes in selected woodgrain finishes and any standard paint colours. Upgrade to any custom paint colour at an additional cost.