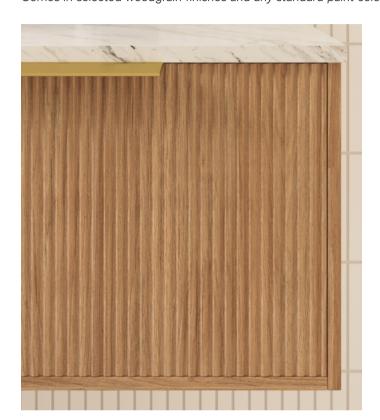

### T Vertical

### Available on the Henley range. Upgradeable for other cabinets.

### Available on Victoria & Windsor ranges. Upgradeable for other cabinets.