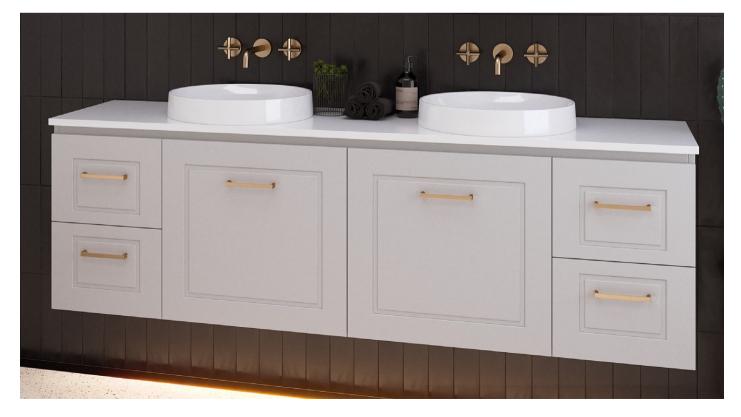

### Available on the Elwood and Santos range. Painted Apollo upgradeable for other cabinets.

Comes in selected woodgrain finishes and any standard paint colours. Upgrade to any custom paint colour at an additional cost.

#### Available on the Elwood and Santos range. Painted Dockland upgradeable for other cabinets.

Comes in selected woodgrain finishes and any standard paint colours. Upgrade to any custom paint colour at an additional cost.