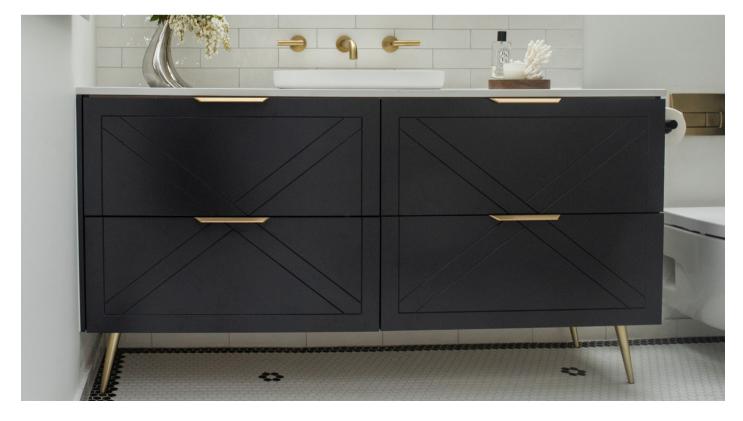

### ① Dockland

#### Available on the Elwood and Santos range. Painted Dockland upgradeable for other cabinets.

Comes in selected woodgrain finishes and any standard paint colours. Upgrade to any custom paint colour at an additional cost.