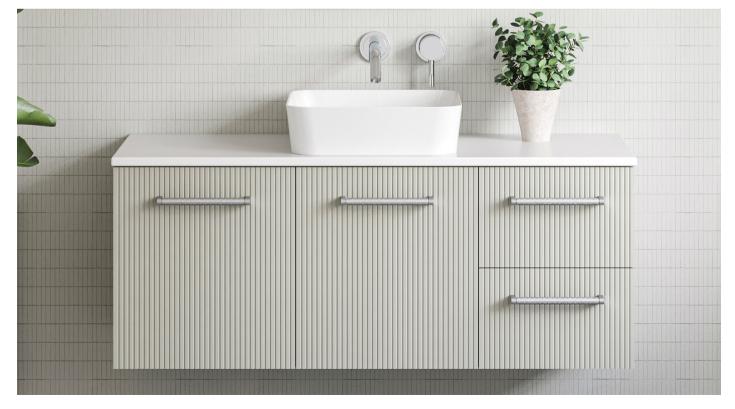

### T Vertical

### Available on the Henley range. Upgradeable for other cabinets.