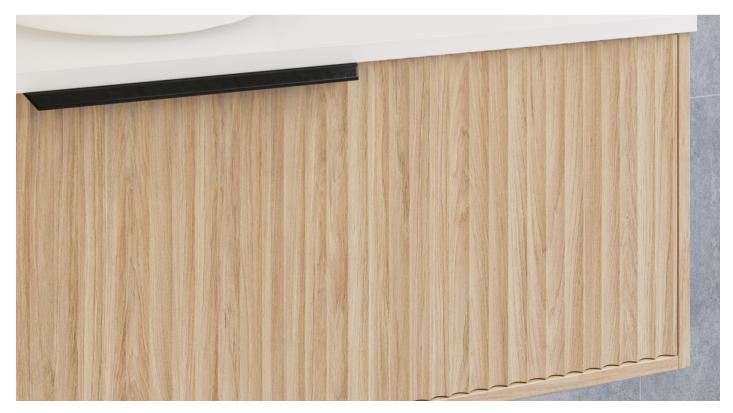

## Timberline

# Pattern & Routed Fronts

### Available on the Elwood and Santos range. Painted Apollo upgradeable for other cabinets.

Comes in selected woodgrain finishes and any standard paint colours. Upgrade to any custom paint colour at an additional cost.