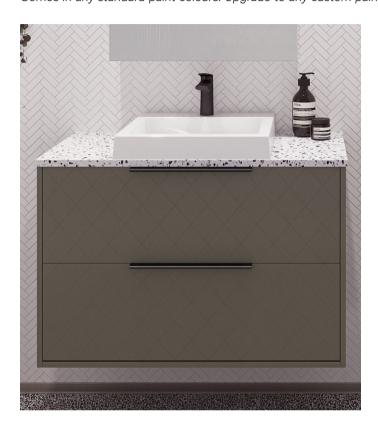

### ① Dockland

#### Available on the Elwood and Santos range. Painted Dockland upgradeable for other cabinets.

Comes in selected woodgrain finishes and any standard paint colours. Upgrade to any custom paint colour at an additional cost.