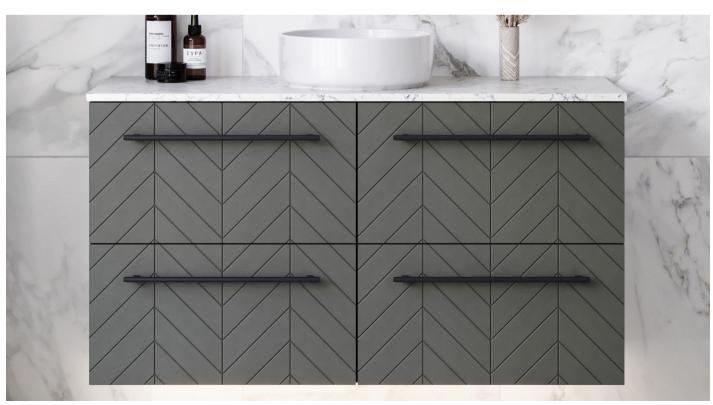

## Timberline

# Pattern & Routed Fronts

### Available on the Elwood and Santos range. Painted Apollo upgradeable for other cabinets.

Comes in selected woodgrain finishes and any standard paint colours. Upgrade to any custom paint colour at an additional cost.