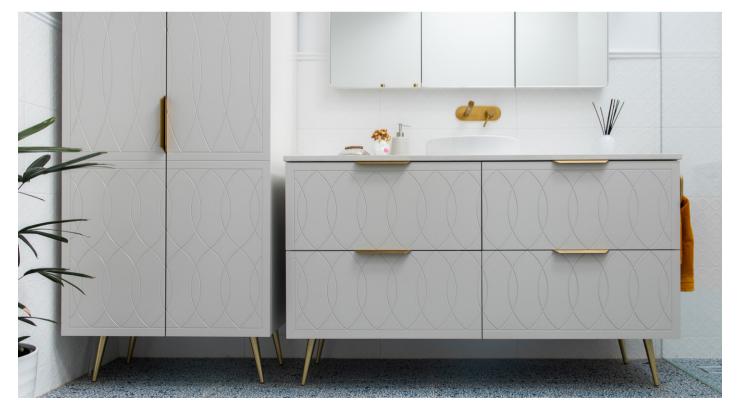

## Timberline

# Pattern & Routed Fronts





### Available on the Elwood and Santos range. Painted Apollo upgradeable for other cabinets.

Comes in selected woodgrain finishes and any standard paint colours. Upgrade to any custom paint colour at an additional cost.









# T Caprio

### Available on the Sutherland House range. Non-upgradeable for other cabinets.











Available on Nevada Classic, Nevada Plus Classic, Victoria & Windsor ranges. Upgradeable for other cabinets.











### Available on the Sutherland House range. Non-upgradeable for other cabinets.









### ① Dockland

#### Available on the Elwood and Santos range. Painted Dockland upgradeable for other cabinets.

Comes in selected woodgrain finishes and any standard paint colours. Upgrade to any custom paint colour at an additional cost.











#### Available on the Sutherland House range. Non-upgradeable for other cabinets.











### Available on the Henley range. Upgradeable for other cabinets.











#### Available on the Henley range. Upgradeable for other cabinets.









# T Regency

### Available on the Sutherland House range. Non-upgradeable for other cabinets.











### Available on the Sutherland House range. Non-upgradeable for other cabinets.











### Available on Victoria & Windsor ranges. Upgradeable for other cabinets.









### T Vertical

#