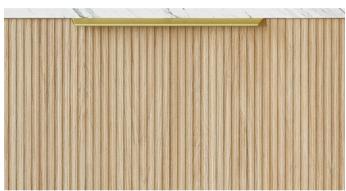

### T Vertical

### Available on the Henley range. Upgradeable for other cabinets.

### Available on Victoria & Windsor ranges. Upgradeable for other cabinets.