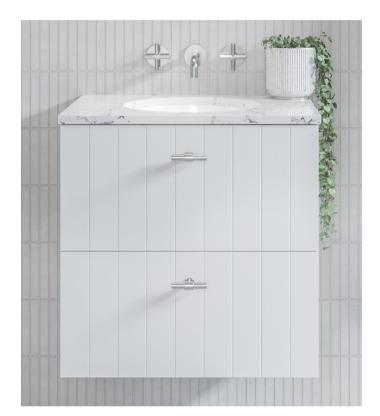

### T Vertical

### Available on Victoria & Windsor ranges. Upgradeable for other cabinets.