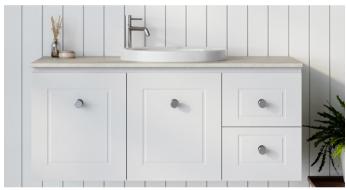

## Timberline

# Pattern & Routed Fronts





### Available on the Elwood and Santos range. Painted Apollo upgradeable for other cabinets.

Comes in selected woodgrain finishes and any standard paint colours. Upgrade to any custom paint colour at an additional cost.









# T Caprio

### Available on the Sutherland House range. Non-upgradeable for other cabinets.











Available on Nevada Classic, Nevada Plus Classic, Victoria & Windsor ranges. Upgradeable for other cabinets.











### Available on the Sutherland House range. Non-upgradeable for other cabinets.









### ① Dockland

#### Available on the Elwood and Santos range. Painted Dockland upgradeable for other cabinets.

Comes in selected woodgrain finishes and any standard paint colours. Upgrade to any custom paint colour at an additional cost.











#### Available on the Sutherland House range. Non-upgradeable for other cabinets.











### Available on the Henley range. Upgradeable for other cabinets.











#### Available on the Henley range. Upgradeable for other cabinets.









# T Regency

### Available on the Sutherland House range. Non-upgradeable for other cabinets.











### Available on the Sutherland House range. Non-upgradeable for other cabinets.











### Avai