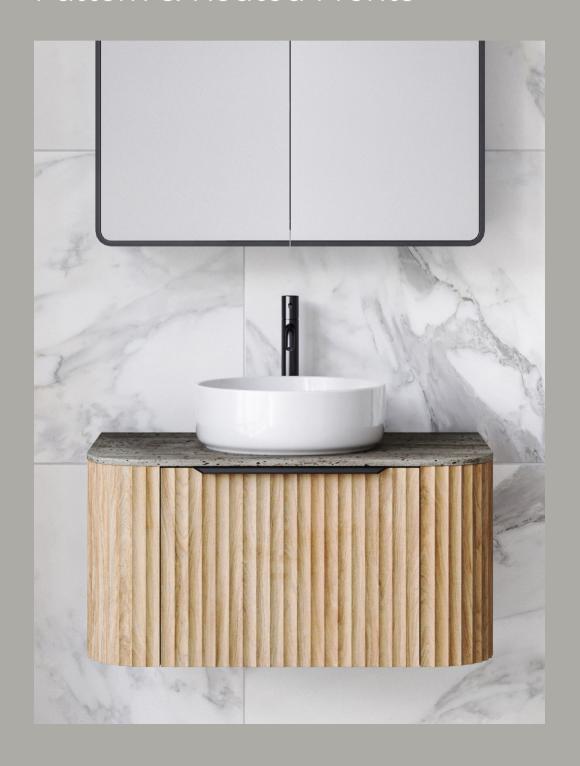

### T Vertical

### Available on the Henley range. Upgradeable for other cabinets.

### Available on Victoria & Windsor ranges. Upgradeable for other cabinets.