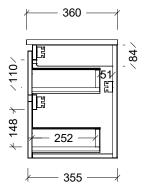

| Range | Flynn Ensuite      |
|-------|--------------------|
| Mount | Wall Hung          |
| Size  | 800mm              |
| SKU   | FLYE-VCO-800-C-X-W |