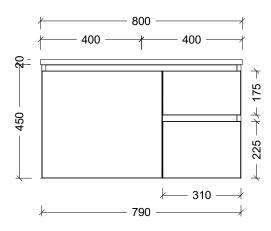

| Range | Flynn Ensuite      |
|-------|--------------------|
| Mount | Wall Hung          |
| Size  | 800mm              |
| SKU   | FLYE-VCO-800-C-X-W |

## NOTES

| Revision | 01       |
|----------|----------|
| Date     | 13/10/23 |

DIMENSIONS SHOWN ARE IN
MILLIMETERS, ARE NOMINAL ONLY
AND SUBJECT TO CHANGE AT ANY
TIME.
DO NOT SCALE DRAWINGS.
INSTALLER TO CONFIRM ALL
DIMENSIONS ON-SITE PRIOR TO
INSTALL.
SIZE VARIATION (+/- 3%) IS TO BE

SIZE VARIATION (+/- 3%) IS TO BE EXPECTED ON CERAMIC TOPS. E&OE.

L.

Copyright ©