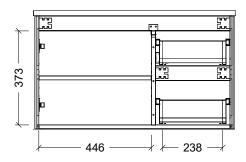

| Range | Flynn Ensuite      |
|-------|--------------------|
| Mount | Wall Hung          |
| Size  | 800mm              |
| SKU   | FLYE-VCO-800-C-X-W |