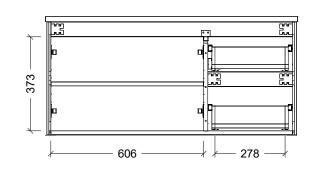

|                                                                                                                                                                                                                                                                              | $(\overline{\mathbf{T}})$ |
|------------------------------------------------------------------------------------------------------------------------------------------------------------------------------------------------------------------------------------------------------------------------------|---------------------------|
| Range                                                                                                                                                                                                                                                                        | Flynn Ensuite             |
| Mount                                                                                                                                                                                                                                                                        | Wall Hung                 |
| Size                                                                                                                                                                                                                                                                         | 1000mm                    |
| SKU                                                                                                                                                                                                                                                                          | FLYE-VCO-1000-C-X-W       |
| TOP DETAILS                                                                                                                                                                                                                                                                  |                           |
| Available Tops                                                                                                                                                                                                                                                               | Urban Ceramic             |
| NOTES                                                                                                                                                                                                                                                                        |                           |
| Revision                                                                                                                                                                                                                                                                     | 01                        |
| Date                                                                                                                                                                                                                                                                         | 13/10/23                  |
| DIMENSIONS SHOWN ARE IN<br>MILLIMETERS, ARE NOMINAL ONLY<br>AND SUBJECT TO CHANGE AT ANY<br>TIME.<br>DO NOT SCALE DRAWINGS.<br>INSTALLER TO CONFIRM ALL<br>DIMENSIONS ON-SITE PRIOR TO<br>INSTALL.<br>SIZE VARIATION (+/- 3%) IS TO BE<br>EXPECTED ON CERAMIC TOPS.<br>E&OE. |                           |
|                                                                                                                                                                                                                                                                              | Copyright ©               |
| Timberline                                                                                                                                                                                                                                                                   |                           |