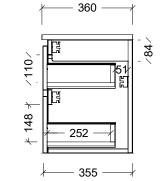

|                                                                                                                                                                                                                                                                              | $(\overline{\mathbf{T}})$ |
|------------------------------------------------------------------------------------------------------------------------------------------------------------------------------------------------------------------------------------------------------------------------------|---------------------------|
| Range                                                                                                                                                                                                                                                                        | Flynn Ensuite             |
| Mount                                                                                                                                                                                                                                                                        | Wall Hung                 |
| Size                                                                                                                                                                                                                                                                         | 1000mm                    |
| SKU                                                                                                                                                                                                                                                                          | FLYE-VCO-1000-C-X-W       |
| TOP DETAILS                                                                                                                                                                                                                                                                  |                           |
| Available Tops                                                                                                                                                                                                                                                               | Urban Ceramic             |
| NOTES                                                                                                                                                                                                                                                                        |                           |
| Revision                                                                                                                                                                                                                                                                     | 01                        |
| Date                                                                                                                                                                                                                                                                         | 13/10/23                  |
| DIMENSIONS SHOWN ARE IN<br>MILLIMETERS, ARE NOMINAL ONLY<br>AND SUBJECT TO CHANGE AT ANY<br>TIME.<br>DO NOT SCALE DRAWINGS.<br>INSTALLER TO CONFIRM ALL<br>DIMENSIONS ON-SITE PRIOR TO<br>INSTALL.<br>SIZE VARIATION (+/- 3%) IS TO BE<br>EXPECTED ON CERAMIC TOPS.<br>E&OE. |                           |
|                                                                                                                                                                                                                                                                              | Copyright ©               |
| Timberline                                                                                                                                                                                                                                                                   |                           |