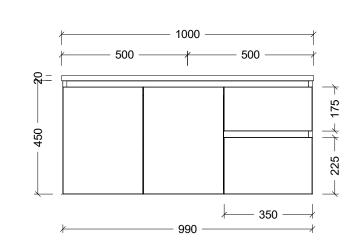

|                                                                                                                                                                                                                                                                              | $(\overline{\mathbf{T}})$ |
|------------------------------------------------------------------------------------------------------------------------------------------------------------------------------------------------------------------------------------------------------------------------------|---------------------------|
| Range                                                                                                                                                                                                                                                                        | Flynn Ensuite             |
| Mount                                                                                                                                                                                                                                                                        | Wall Hung                 |
| Size                                                                                                                                                                                                                                                                         | 1000mm                    |
| SKU                                                                                                                                                                                                                                                                          | FLYE-VCO-1000-C-X-W       |
| TOP DETAILS                                                                                                                                                                                                                                                                  |                           |
| Available Tops                                                                                                                                                                                                                                                               | Urban Ceramic             |
| NOTES                                                                                                                                                                                                                                                                        |                           |
| Revision                                                                                                                                                                                                                                                                     | 01                        |
| Date                                                                                                                                                                                                                                                                         | 13/10/23                  |
| DIMENSIONS SHOWN ARE IN<br>MILLIMETERS, ARE NOMINAL ONLY<br>AND SUBJECT TO CHANGE AT ANY<br>TIME.<br>DO NOT SCALE DRAWINGS.<br>INSTALLER TO CONFIRM ALL<br>DIMENSIONS ON-SITE PRIOR TO<br>INSTALL.<br>SIZE VARIATION (+/- 3%) IS TO BE<br>EXPECTED ON CERAMIC TOPS.<br>E&OE. |                           |
|                                                                                                                                                                                                                                                                              | Copyright ©               |
| Timberline                                                                                                                                                                                                                                                                   |                           |