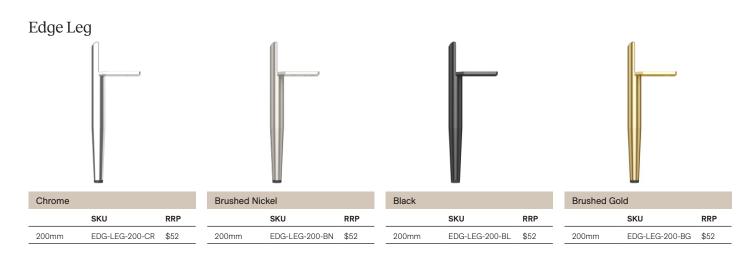

## Cabinet Legs

If your chosen vanity or tallboy is mounted on legs, you can select from these options below.

**NOTE:** Cabinet height of the 'on legs' unit will vary depending on legs choice. Legs are decorative, not functional (the cabinet must still be mounted to the wall). \*Denotes legs suitable for the Sutherland House Vanity and Tallboy.