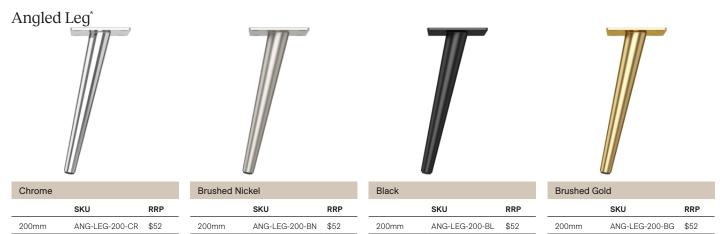

## Cabinet Legs

If your chosen vanity or tallboy is mounted on legs, you can select from these options below.

**NOTE:** Cabinet height of the 'on legs' unit will vary depending on legs choice. Legs are decorative, not functional (the cabinet must still be mounted to the wall). \*Denotes legs suitable for the Sutherland House Vanity and Tallboy.