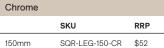

 $Square\ Leg\ \ \text{Legs can be adjusted within 150mm-166mm height}.$ 

| Black |                |      |
|-------|----------------|------|
|       | SKU            | RRP  |
| 150mm | SQR-LEG-150-BL | \$52 |