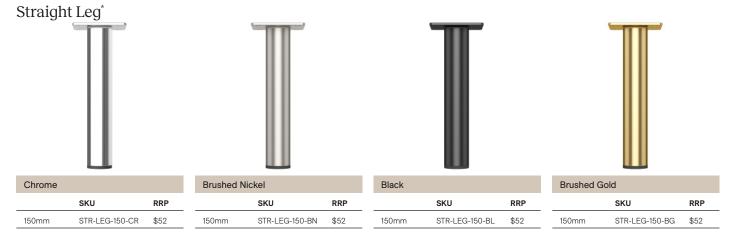

## Cabinet Legs

If your chosen vanity or tallboy is mounted on legs, you can select from these options below.

### **Timberline**

 $Round\ Leg$   $\ \ Legs\ can\ be\ adjusted\ within\ 150mm\ -\ 166mm\ height.$ 

| Official |                |      |
|----------|----------------|------|
|          | SKU            | RRP  |
| 150mm    | RND-LEG-150-CR | \$52 |
|          |                |      |

 $Square\ Leg\ \ \text{Legs can be adjusted within 150mm-166mm height}.$ 

| Black |                |      |
|-------|----------------|------|
|       | SKU            | RRP  |
| 150mm | SQR-LEG-150-BL | \$52 |

**NOTE:** Cabinet height of the 'on legs' unit will vary depending on legs choice. Legs are decorative, not functional (the cabinet must still be mounted to the wall). \*Denotes legs suitable for the Sutherland House Vanity and Tallboy.