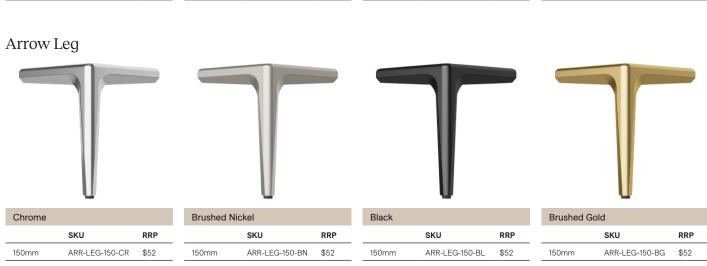

## Cabinet Legs

If your chosen vanity or tallboy is mounted on legs, you can select from these options below.

**NOTE:** Cabinet height of the 'on legs' unit will vary depending on legs choice. Legs are decorative, not functional (the cabinet must still be mounted to the wall). \*Denotes legs suitable for the Sutherland House Vanity and Tallboy.