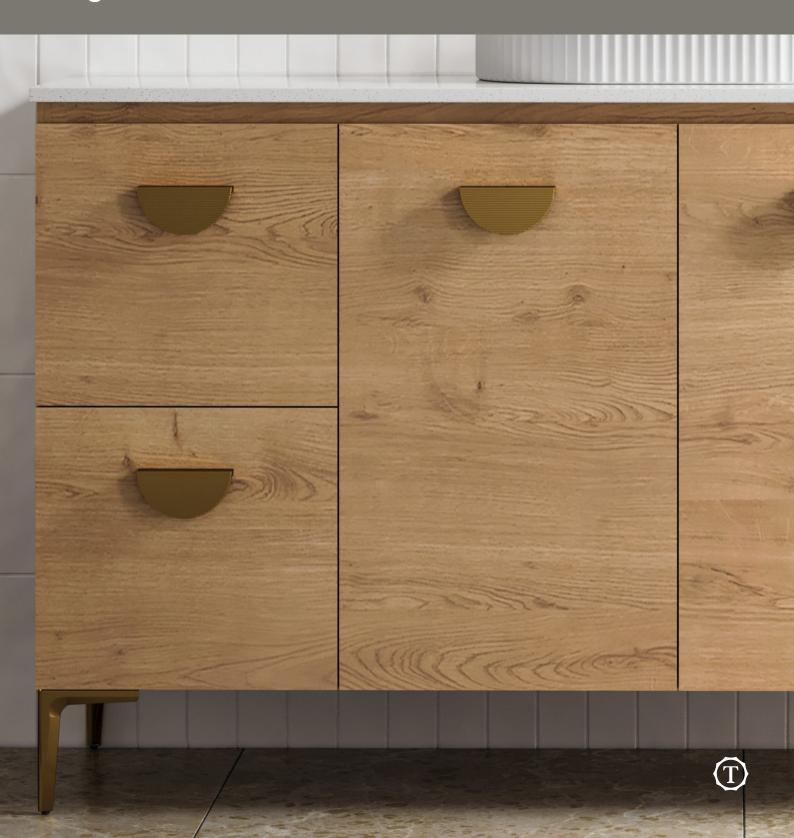

## Cabinet Legs

If your chosen vanity or tallboy is mounted on legs, you can select from these options below.

**NOTE:** Cabinet height of the 'on legs' unit will vary depending on legs choice. Legs are decorative, not functional (the cabinet must still be mounted to the wall). \*Denotes legs suitable for the Sutherland House Vanity and Tallboy.