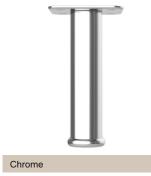

### **Timberline**

 $Round\ Leg$   $\ \ Legs\ can\ be\ adjusted\ within\ 150mm\ -\ 166mm\ height.$ 

| Official |                |      |
|----------|----------------|------|
|          | SKU            | RRP  |
| 150mm    | RND-LEG-150-CR | \$52 |
|          |                |      |