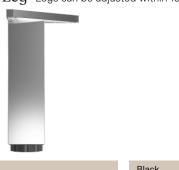

 $Square\ Leg\ \ \text{Legs can be adjusted within 150mm-166mm height}.$ 

| Black |                |      |
|-------|----------------|------|
|       | SKU            | RRP  |
| 150mm | SQR-LEG-150-BL | \$52 |