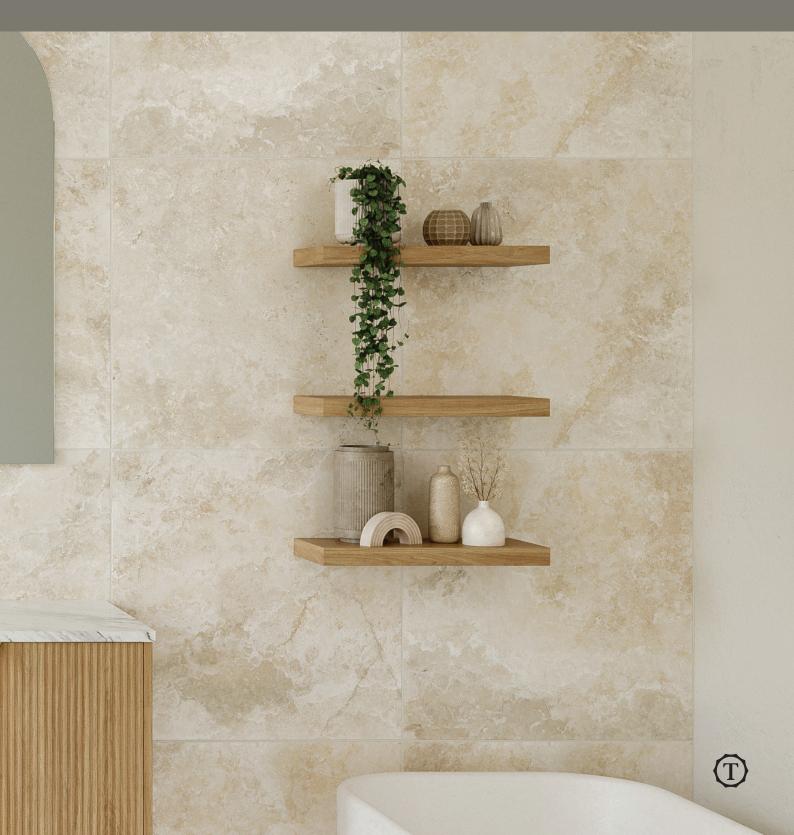

### FEATURES

- Perfect for displaying accessories in your new bathroom.
- Available in three practical sizes 300mm, 450mm and 600mm with a standard depth of 200mm.
- Other sizes available on request (additional charges may apply).
- Includes hidden internal brackets for sturdy installation.