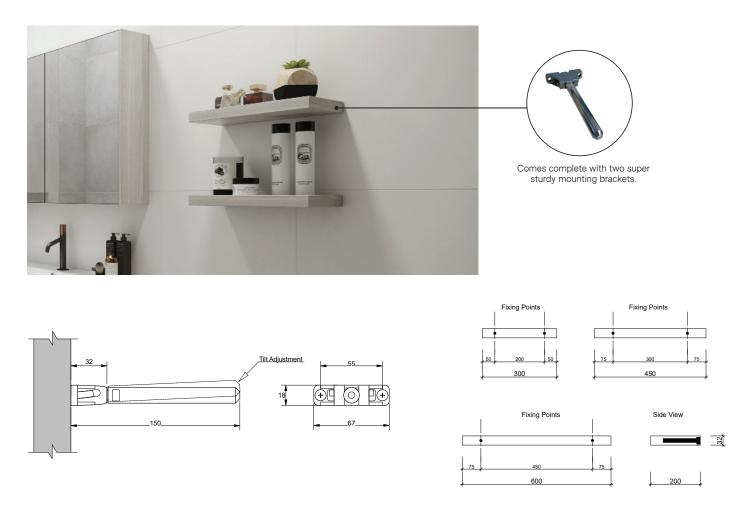

### FEATURES

- Perfect for displaying accessories in your new bathroom.
- Available in three practical sizes 300mm, 450mm and 600mm with a standard depth of 200mm.
- Other sizes available on request (additional charges may apply).
- Includes hidden internal brackets for sturdy installation.

### INSTALLATION INSTRUCTIONS

- 1. Studs / noggins must be provided for secure mounting.
- 2. Place bracket on wall making sure the arrow on the bracket body is pointing upwards and fasten brackets to the wall through the mounting holes provided.
- 3. Adjust bracket until level by turning the main stem and then tighten the grub screw at the rear base of the bracket to lock in place.
- 4. Squeeze some silicone into the mounting holes in the shelf and push shelf all the way on to the brackets.
- 5. Allow 24 hours to dry before using shelf.

Custom Size Shelves Available Min Depth = 185mm , Max Depth = 250mm. POA. Weight Restrictions = 5kg.