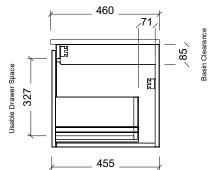

Render above indicates grain direction on fronts and side panels

| T                                                                                                                                                                                                                                                                            |                    |
|------------------------------------------------------------------------------------------------------------------------------------------------------------------------------------------------------------------------------------------------------------------------------|--------------------|
| Range                                                                                                                                                                                                                                                                        | Oregon             |
| Mount                                                                                                                                                                                                                                                                        | Wall Hung          |
| Size                                                                                                                                                                                                                                                                         | 1800 Centre Bowl   |
| SKU                                                                                                                                                                                                                                                                          | ORE-V-1800-C-X-W   |
| TOP DETAILS<br>1. SilkSurface 20mm                                                                                                                                                                                                                                           |                    |
| Available Tops                                                                                                                                                                                                                                                               | 2. Regal Acrylic   |
|                                                                                                                                                                                                                                                                              | 3. Stadium Acrylic |
| NOTES                                                                                                                                                                                                                                                                        | 01                 |
| Date                                                                                                                                                                                                                                                                         | 25/08/23           |
| DIMENSIONS SHOWN ARE IN<br>MILLIMETERS, ARE NOMINAL ONLY<br>AND SUBJECT TO CHANGE AT ANY<br>TIME.<br>DO NOT SCALE DRAWINGS.<br>INSTALLER TO CONFIRM ALL<br>DIMENSIONS ON-SITE PRIOR TO<br>INSTALL.<br>SIZE VARIATION (+/- 3%) IS TO BE<br>EXPECTED ON CERAMIC TOPS.<br>E&OE. |                    |
|                                                                                                                                                                                                                                                                              | Copyright ©        |
| Timberline                                                                                                                                                                                                                                                                   |                    |