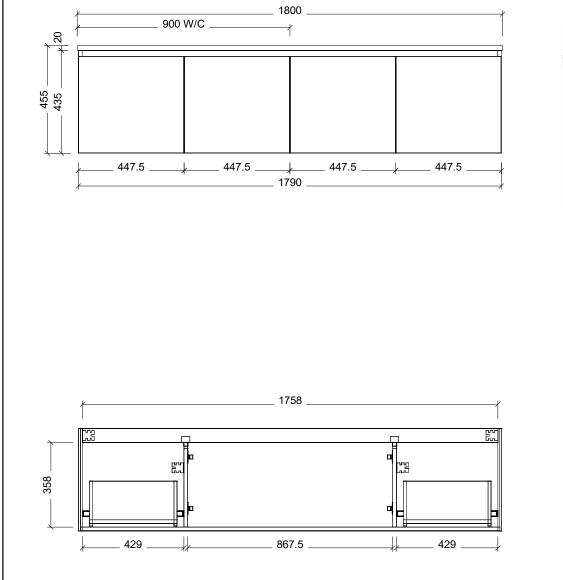

Render above indicates grain direction on fronts and side panels

| T                                                                                                                                                                                                                                                                            |                    |
|------------------------------------------------------------------------------------------------------------------------------------------------------------------------------------------------------------------------------------------------------------------------------|--------------------|
| Range                                                                                                                                                                                                                                                                        | Oregon             |
| Mount                                                                                                                                                                                                                                                                        | Wall Hung          |
| Size                                                                                                                                                                                                                                                                         | 1800 Centre Bowl   |
| SKU                                                                                                                                                                                                                                                                          | ORE-V-1800-C-X-W   |
| TOP DETAILS<br>1. SilkSurface 20mm                                                                                                                                                                                                                                           |                    |
| Available Tops                                                                                                                                                                                                                                                               | 2. Regal Acrylic   |
|                                                                                                                                                                                                                                                                              | 3. Stadium Acrylic |
| NOTES                                                                                                                                                                                                                                                                        | 01                 |
| Date                                                                                                                                                                                                                                                                         | 25/08/23           |
| DIMENSIONS SHOWN ARE IN<br>MILLIMETERS, ARE NOMINAL ONLY<br>AND SUBJECT TO CHANGE AT ANY<br>TIME.<br>DO NOT SCALE DRAWINGS.<br>INSTALLER TO CONFIRM ALL<br>DIMENSIONS ON-SITE PRIOR TO<br>INSTALL.<br>SIZE VARIATION (+/- 3%) IS TO BE<br>EXPECTED ON CERAMIC TOPS.<br>E&OE. |                    |
|                                                                                                                                                                                                                                                                              | Copyright ©        |
| Timberline                                                                                                                                                                                                                                                                   |                    |