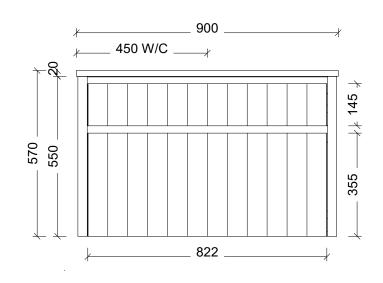

|                                                                                                            | T                                                                                                                                                          |
|------------------------------------------------------------------------------------------------------------|------------------------------------------------------------------------------------------------------------------------------------------------------------|
| Range                                                                                                      | Huron                                                                                                                                                      |
| Mount                                                                                                      | Wall Hung                                                                                                                                                  |
| Size                                                                                                       | 900 Centre Bowl                                                                                                                                            |
| SKU                                                                                                        | HUR-VCO-900-C-X-W                                                                                                                                          |
| Available Top                                                                                              | s 1. SilkSurface 20mm                                                                                                                                      |
| NOTES                                                                                                      | 01                                                                                                                                                         |
| Date                                                                                                       | 29/08/23                                                                                                                                                   |
| MILLIMETERS<br>AND SUBJEC<br>TIME.<br>DO NOT SCA<br>INSTALLER T<br>DIMENSIONS<br>INSTALL.<br>SIZE VARIATIO | SHOWN ARE IN<br>5, ARE NOMINAL ONLY<br>T TO CHANGE AT ANY<br>LE DRAWINGS.<br>O CONFIRM ALL<br>ON-SITE PRIOR TO<br>ON (+/- 3%) IS TO BE<br>IN CERAMIC TOPS. |
|                                                                                                            | ©                                                                                                                                                          |
|                                                                                                            |                                                                                                                                                            |