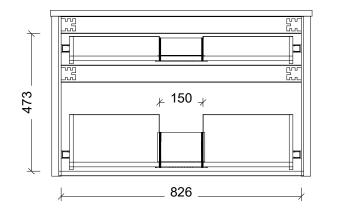

|                                                                                                            | T                                                                                                                                                          |
|------------------------------------------------------------------------------------------------------------|------------------------------------------------------------------------------------------------------------------------------------------------------------|
| Range                                                                                                      | Huron                                                                                                                                                      |
| Mount                                                                                                      | Wall Hung                                                                                                                                                  |
| Size                                                                                                       | 900 Centre Bowl                                                                                                                                            |
| SKU                                                                                                        | HUR-VCO-900-C-X-W                                                                                                                                          |
| Available Top                                                                                              | s 1. SilkSurface 20mm                                                                                                                                      |
| NOTES                                                                                                      | 01                                                                                                                                                         |
| Date                                                                                                       | 29/08/23                                                                                                                                                   |
| MILLIMETERS<br>AND SUBJEC<br>TIME.<br>DO NOT SCA<br>INSTALLER T<br>DIMENSIONS<br>INSTALL.<br>SIZE VARIATIO | SHOWN ARE IN<br>5, ARE NOMINAL ONLY<br>T TO CHANGE AT ANY<br>LE DRAWINGS.<br>O CONFIRM ALL<br>ON-SITE PRIOR TO<br>ON (+/- 3%) IS TO BE<br>IN CERAMIC TOPS. |
|                                                                                                            | ©                                                                                                                                                          |
|                                                                                                            |                                                                                                                                                            |