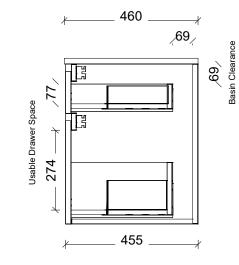

|                                                                                                            | T                                                                                                                                                          |
|------------------------------------------------------------------------------------------------------------|------------------------------------------------------------------------------------------------------------------------------------------------------------|
| Range                                                                                                      | Huron                                                                                                                                                      |
| Mount                                                                                                      | Wall Hung                                                                                                                                                  |
| Size                                                                                                       | 900 Centre Bowl                                                                                                                                            |
| SKU                                                                                                        | HUR-VCO-900-C-X-W                                                                                                                                          |
| Available Top                                                                                              | s 1. SilkSurface 20mm                                                                                                                                      |
| NOTES                                                                                                      | 01                                                                                                                                                         |
| Date                                                                                                       | 29/08/23                                                                                                                                                   |
| MILLIMETERS<br>AND SUBJEC<br>TIME.<br>DO NOT SCA<br>INSTALLER T<br>DIMENSIONS<br>INSTALL.<br>SIZE VARIATIO | SHOWN ARE IN<br>5, ARE NOMINAL ONLY<br>T TO CHANGE AT ANY<br>LE DRAWINGS.<br>O CONFIRM ALL<br>ON-SITE PRIOR TO<br>ON (+/- 3%) IS TO BE<br>IN CERAMIC TOPS. |
|                                                                                                            | ©                                                                                                                                                          |
|                                                                                                            |                                                                                                                                                            |