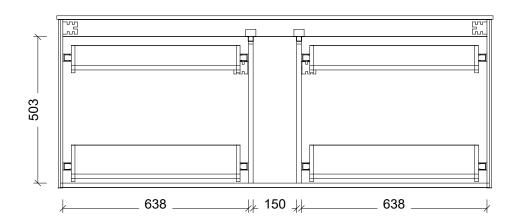

| Range | Clare              |
|-------|--------------------|
| Mount | Wall Hung          |
| Size  | 1500 Centre Bowl   |
| SKU   | CLR-VCO-1500-C-X-W |

## **NOTES**

| Revision | 01       |  |
|----------|----------|--|
| Date     | 01/09/23 |  |

DIMENSIONS SHOWN ARE IN
MILLIMETERS, ARE NOMINAL ONLY
AND SUBJECT TO CHANGE AT ANY
TIME.
DO NOT SCALE DRAWINGS.
INSTALLER TO CONFIRM ALL

INSTALLER TO CONFIRM ALL DIMENSIONS ON-SITE PRIOR TO INSTALL.
SIZE VARIATION (+/- 3%) IS TO BE EXPECTED ON CERAMIC TOPS.

E&OE.

©