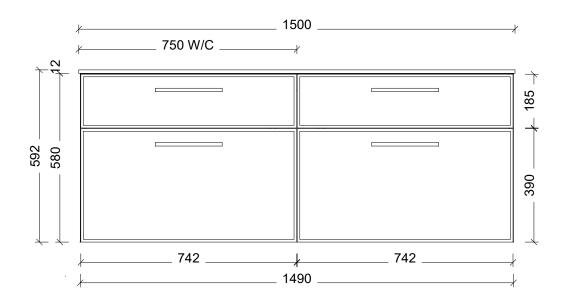

| Range | Clare              |
|-------|--------------------|
| Mount | Wall Hung          |
| Size  | 1500 Centre Bowl   |
| SKU   | CLR-VCO-1500-C-X-W |

## **NOTES**

| Revision | 01       |  |
|----------|----------|--|
| Date     | 01/09/23 |  |

DIMENSIONS SHOWN ARE IN
MILLIMETERS, ARE NOMINAL ONLY
AND SUBJECT TO CHANGE AT ANY
TIME.
DO NOT SCALE DRAWINGS.
INSTALLER TO CONFIRM ALL

INSTALLER TO CONFIRM ALL DIMENSIONS ON-SITE PRIOR TO INSTALL.
SIZE VARIATION (+/- 3%) IS TO BE EXPECTED ON CERAMIC TOPS.

E&OE.

©