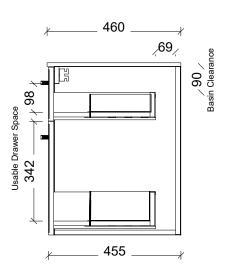

| Range | Clare              |
|-------|--------------------|
| Mount | Wall Hung          |
| Size  | 1500 Centre Bowl   |
| SKU   | CLR-VCO-1500-C-X-W |

## **NOTES**

| Revision | 01       |  |
|----------|----------|--|
| Date     | 01/09/23 |  |

DIMENSIONS SHOWN ARE IN
MILLIMETERS, ARE NOMINAL ONLY
AND SUBJECT TO CHANGE AT ANY
TIME.
DO NOT SCALE DRAWINGS.
INSTALLER TO CONFIRM ALL

INSTALLER TO CONFIRM ALL DIMENSIONS ON-SITE PRIOR TO INSTALL.
SIZE VARIATION (+/- 3%) IS TO BE EXPECTED ON CERAMIC TOPS.

E&OE.

©