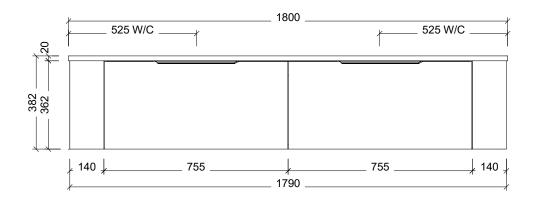

| Range | Santos             |
|-------|--------------------|
| Mount | Wall Hung          |
| Size  | 1800 Double Bowl   |
| SKU   | SAN-VCO-1800-D-X-W |

## TOP DETAILS

| Available Tops | 1. SilkSurface 20mm  |
|----------------|----------------------|
| Top Notes      | 125mm Radius Corners |

## NOTES

| Revision | 01       |  |
|----------|----------|--|
| Date     | 31/08/23 |  |

DIMENSIONS SHOWN ARE IN MILLIMETERS, ARE NOMINAL ONLY AND SUBJECT TO CHANGE AT ANY TIME.

DO NOT SCALE DRAWINGS. INSTALLER TO CONFIRM ALL DIMENSIONS ON-SITE PRIOR TO INSTALL.

SIZE VARIATION (+/- 3%) IS TO BE EXPECTED ON CERAMIC TOPS.

E&OE.

Copyright ©