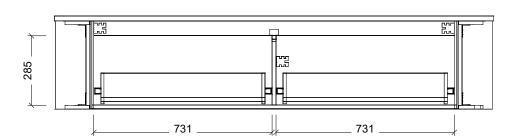

| Range | Santos             |
|-------|--------------------|
| Mount | Wall Hung          |
| Size  | 1800 Double Bowl   |
| SKU   | SAN-VCO-1800-D-X-W |

## NOTES

| Revision | 01       |  |
|----------|----------|--|
| Date     | 31/08/23 |  |

DIMENSIONS SHOWN ARE IN MILLIMETERS, ARE NOMINAL ONLY AND SUBJECT TO CHANGE AT ANY TIME.

DO NOT SCALE DRAWINGS. INSTALLER TO CONFIRM ALL DIMENSIONS ON-SITE PRIOR TO INSTALL.