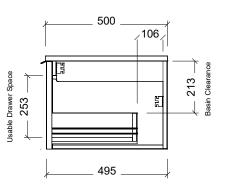

| Range | Santos             |
|-------|--------------------|
| Mount | Wall Hung          |
| Size  | 1800 Double Bowl   |
| SKU   | SAN-VCO-1800-D-X-W |

## NOTES

| Revision | 01       |  |
|----------|----------|--|
| Date     | 31/08/23 |  |

DIMENSIONS SHOWN ARE IN MILLIMETERS, ARE NOMINAL ONLY AND SUBJECT TO CHANGE AT ANY TIME.

DO NOT SCALE DRAWINGS. INSTALLER TO CONFIRM ALL DIMENSIONS ON-SITE PRIOR TO INSTALL.