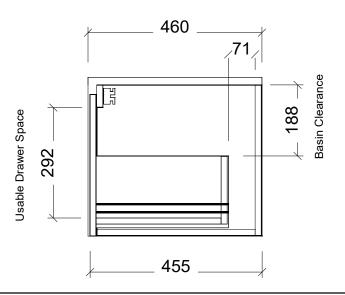

| Range | Ainsworth         |
|-------|-------------------|
| Mount | Wall Hung         |
| Size  | 750 Centre Bowl   |
| SKU   | AIN-VCO-750-C-X-W |

## NOTES

| Revision | 01       |  |
|----------|----------|--|
| Date     | 25/08/23 |  |

DIMENSIONS SHOWN ARE IN MILLIMETERS, ARE NOMINAL ONLY AND SUBJECT TO CHANGE AT ANY TIME.
DO NOT SCALE DRAWINGS.
INSTALLER TO CONFIRM ALL DIMENSIONS ON-SITE PRIOR TO INSTALL.
SIZE VARIATION (+/- 3%) IS TO BE EXPECTED ON CERAMIC TOPS. E&OE.