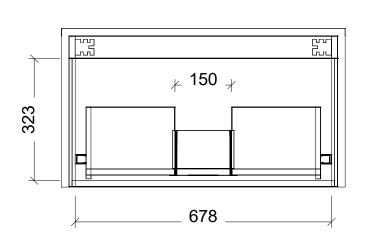

| Range | Ainsworth         |
|-------|-------------------|
| Mount | Wall Hung         |
| Size  | 750 Centre Bowl   |
| SKU   | AIN-VCO-750-C-X-W |

## NOTES

| Revision | 01       |  |
|----------|----------|--|
| Date     | 25/08/23 |  |

DIMENSIONS SHOWN ARE IN MILLIMETERS, ARE NOMINAL ONLY AND SUBJECT TO CHANGE AT ANY TIME.
DO NOT SCALE DRAWINGS.
INSTALLER TO CONFIRM ALL DIMENSIONS ON-SITE PRIOR TO INSTALL.
SIZE VARIATION (+/- 3%) IS TO BE EXPECTED ON CERAMIC TOPS. E&OE.