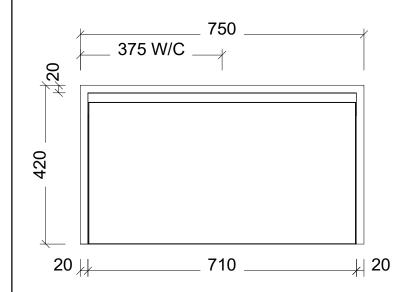

| Range | Ainsworth         |
|-------|-------------------|
| Mount | Wall Hung         |
| Size  | 750 Centre Bowl   |
| SKU   | AIN-VCO-750-C-X-W |

## NOTES

| Revision | 01       |  |
|----------|----------|--|
| Date     | 25/08/23 |  |

DIMENSIONS SHOWN ARE IN MILLIMETERS, ARE NOMINAL ONLY AND SUBJECT TO CHANGE AT ANY TIME.
DO NOT SCALE DRAWINGS.
INSTALLER TO CONFIRM ALL DIMENSIONS ON-SITE PRIOR TO INSTALL.
SIZE VARIATION (+/- 3%) IS TO BE EXPECTED ON CERAMIC TOPS. E&OE.