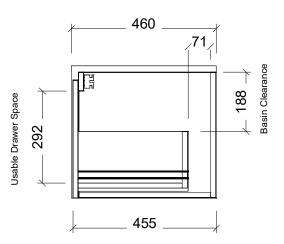

| Range | Ainsworth          |
|-------|--------------------|
| Mount | Wall Hung          |
| Size  | 1200 Centre Bowl   |
| SKU   | AIN-VCO-1200-C-X-W |

## **NOTES**

| Revision | 01       |  |
|----------|----------|--|
| Date     | 25/08/23 |  |

DIMENSIONS SHOWN ARE IN MILLIMETERS, ARE NOMINAL ONLY AND SUBJECT TO CHANGE AT ANY TIME. DO NOT SCALE DRAWINGS.
INSTALLER TO CONFIRM ALL
DIMENSIONS ON-SITE PRIOR TO INSTALL. SIZE VARIATION (+/- 3%) IS TO BE EXPECTED ON CERAMIC TOPS.