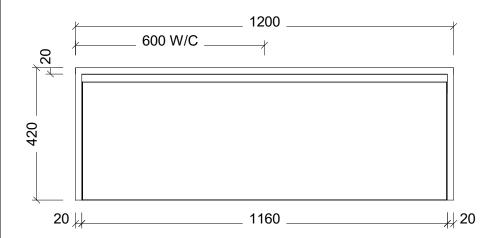

| Range | Ainsworth          |
|-------|--------------------|
| Mount | Wall Hung          |
| Size  | 1200 Centre Bowl   |
| SKU   | AIN-VCO-1200-C-X-W |

## **NOTES**

| Revision | 01       |  |
|----------|----------|--|
| Date     | 25/08/23 |  |

DIMENSIONS SHOWN ARE IN MILLIMETERS, ARE NOMINAL ONLY AND SUBJECT TO CHANGE AT ANY TIME. DO NOT SCALE DRAWINGS.
INSTALLER TO CONFIRM ALL
DIMENSIONS ON-SITE PRIOR TO INSTALL. SIZE VARIATION (+/- 3%) IS TO BE EXPECTED ON CERAMIC TOPS.