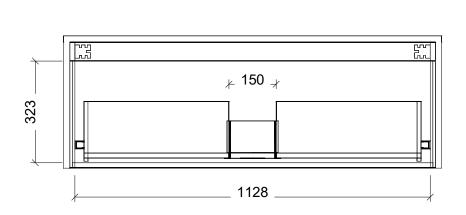

| Range | Ainsworth          |
|-------|--------------------|
| Mount | Wall Hung          |
| Size  | 1200 Centre Bowl   |
| SKU   | AIN-VCO-1200-C-X-W |

## **NOTES**

| Revision | 01       |  |
|----------|----------|--|
| Date     | 25/08/23 |  |

DIMENSIONS SHOWN ARE IN MILLIMETERS, ARE NOMINAL ONLY AND SUBJECT TO CHANGE AT ANY TIME. DO NOT SCALE DRAWINGS.
INSTALLER TO CONFIRM ALL
DIMENSIONS ON-SITE PRIOR TO INSTALL. SIZE VARIATION (+/- 3%) IS TO BE EXPECTED ON CERAMIC TOPS.