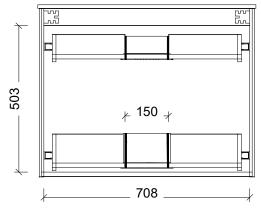

|                                                                                                                                                          | (T)                                                                                                                                                        |
|----------------------------------------------------------------------------------------------------------------------------------------------------------|------------------------------------------------------------------------------------------------------------------------------------------------------------|
| Range                                                                                                                                                    | Clare                                                                                                                                                      |
| Mount                                                                                                                                                    | Wall Hung                                                                                                                                                  |
| Size                                                                                                                                                     | 750 Centre Bowl                                                                                                                                            |
| SKU                                                                                                                                                      | CLR-VCO-750-C-X-W                                                                                                                                          |
|                                                                                                                                                          |                                                                                                                                                            |
| NOTES                                                                                                                                                    |                                                                                                                                                            |
| NOTES                                                                                                                                                    | 01                                                                                                                                                         |
|                                                                                                                                                          | 01                                                                                                                                                         |
| Revision<br>Date<br>DIMENSIONS<br>MILLIMETER<br>AND SUBJEC<br>TIME.<br>DO NOT SCA<br>INSTALLER T<br>DIMENSIONS<br>INSTALL.<br>SIZE VARIAT                |                                                                                                                                                            |
| Revision<br>Date<br>DIMENSIONS<br>MILLIMETER<br>AND SUBJEC<br>TIME.<br>DO NOT SCA<br>INSTALLER T<br>DIMENSIONS<br>INSTALL.<br>SIZE VARIATI<br>EXPECTED C | 01/09/23<br>S SHOWN ARE IN<br>S, ARE NOMINAL ONLY<br>CT TO CHANGE AT ANY<br>ALE DRAWINGS.<br>TO CONFIRM ALL<br>S ON-SITE PRIOR TO<br>ION (+/- 3%) IS TO BE |