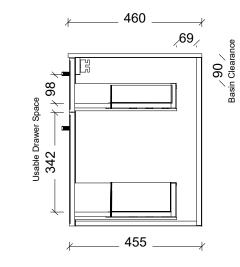

|                                                                                                                                                          | (T)                                                                                                                                                        |
|----------------------------------------------------------------------------------------------------------------------------------------------------------|------------------------------------------------------------------------------------------------------------------------------------------------------------|
| Range                                                                                                                                                    | Clare                                                                                                                                                      |
| Mount                                                                                                                                                    | Wall Hung                                                                                                                                                  |
| Size                                                                                                                                                     | 750 Centre Bowl                                                                                                                                            |
| SKU                                                                                                                                                      | CLR-VCO-750-C-X-W                                                                                                                                          |
|                                                                                                                                                          |                                                                                                                                                            |
| NOTES                                                                                                                                                    |                                                                                                                                                            |
| NOTES                                                                                                                                                    | 01                                                                                                                                                         |
|                                                                                                                                                          | 01                                                                                                                                                         |
| Revision<br>Date<br>DIMENSIONS<br>MILLIMETER<br>AND SUBJEC<br>TIME.<br>DO NOT SCA<br>INSTALLER T<br>DIMENSIONS<br>INSTALL.<br>SIZE VARIAT                |                                                                                                                                                            |
| Revision<br>Date<br>DIMENSIONS<br>MILLIMETER<br>AND SUBJEC<br>TIME.<br>DO NOT SCA<br>INSTALLER T<br>DIMENSIONS<br>INSTALL.<br>SIZE VARIATI<br>EXPECTED C | 01/09/23<br>S SHOWN ARE IN<br>S, ARE NOMINAL ONLY<br>CT TO CHANGE AT ANY<br>ALE DRAWINGS.<br>TO CONFIRM ALL<br>S ON-SITE PRIOR TO<br>ION (+/- 3%) IS TO BE |