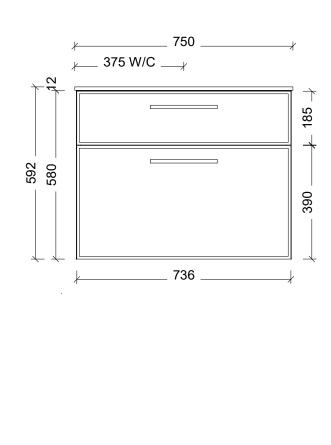

|                                                                                                                                                          | (T)                                                                                                                                                        |
|----------------------------------------------------------------------------------------------------------------------------------------------------------|------------------------------------------------------------------------------------------------------------------------------------------------------------|
| Range                                                                                                                                                    | Clare                                                                                                                                                      |
| Mount                                                                                                                                                    | Wall Hung                                                                                                                                                  |
| Size                                                                                                                                                     | 750 Centre Bowl                                                                                                                                            |
| SKU                                                                                                                                                      | CLR-VCO-750-C-X-W                                                                                                                                          |
|                                                                                                                                                          |                                                                                                                                                            |
| NOTES                                                                                                                                                    |                                                                                                                                                            |
| NOTES                                                                                                                                                    | 01                                                                                                                                                         |
|                                                                                                                                                          | 01                                                                                                                                                         |
| Revision<br>Date<br>DIMENSIONS<br>MILLIMETER<br>AND SUBJEC<br>TIME.<br>DO NOT SCA<br>INSTALLER T<br>DIMENSIONS<br>INSTALL.<br>SIZE VARIAT                |                                                                                                                                                            |
| Revision<br>Date<br>DIMENSIONS<br>MILLIMETER<br>AND SUBJEC<br>TIME.<br>DO NOT SCA<br>INSTALLER T<br>DIMENSIONS<br>INSTALL.<br>SIZE VARIATI<br>EXPECTED C | 01/09/23<br>S SHOWN ARE IN<br>S, ARE NOMINAL ONLY<br>CT TO CHANGE AT ANY<br>ALE DRAWINGS.<br>TO CONFIRM ALL<br>S ON-SITE PRIOR TO<br>ION (+/- 3%) IS TO BE |