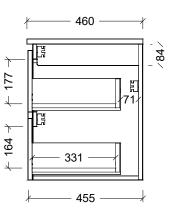

| Range | Eloura Vanity     |
|-------|-------------------|
| Mount | Wall Hung         |
| Size  | 900mm             |
| SKU   | ELO-VCO-900-C-X-W |

## NOTES

| Revision | 01       |
|----------|----------|
| Date     | 19/09/23 |

DIMENSIONS SHOWN ARE IN MILLIMETERS, ARE NOMINAL ONLY AND SUBJECT TO CHANGE AT ANY TIME.

DO NOT SCALE DRAWINGS.
INSTALLER TO CONFIRM ALL DIMENSIONS ON-SITE PRIOR TO INSTALL.
SIZE VARIATION (+/- 3%) IS TO BE EXPECTED ON CERAMIC TOPS.