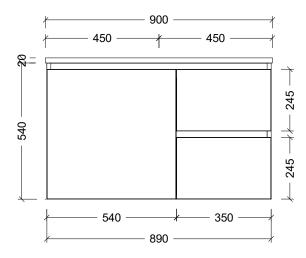

| Range | Eloura Vanity     |
|-------|-------------------|
| Mount | Wall Hung         |
| Size  | 900mm             |
| SKU   | ELO-VCO-900-C-X-W |

## NOTES

| Revision | 01       |
|----------|----------|
| Date     | 19/09/23 |

DIMENSIONS SHOWN ARE IN MILLIMETERS, ARE NOMINAL ONLY AND SUBJECT TO CHANGE AT ANY TIME.

DO NOT SCALE DRAWINGS.
INSTALLER TO CONFIRM ALL DIMENSIONS ON-SITE PRIOR TO INSTALL.
SIZE VARIATION (+/- 3%) IS TO BE EXPECTED ON CERAMIC TOPS.