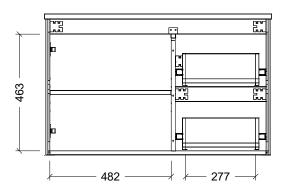

| Range | Eloura Vanity     |
|-------|-------------------|
| Mount | Wall Hung         |
| Size  | 900mm             |
| SKU   | ELO-VCO-900-C-X-W |

## NOTES

| Revision | 01       |
|----------|----------|
| Date     | 19/09/23 |

DIMENSIONS SHOWN ARE IN MILLIMETERS, ARE NOMINAL ONLY AND SUBJECT TO CHANGE AT ANY TIME.

DO NOT SCALE DRAWINGS.
INSTALLER TO CONFIRM ALL DIMENSIONS ON-SITE PRIOR TO INSTALL.
SIZE VARIATION (+/- 3%) IS TO BE EXPECTED ON CERAMIC TOPS.