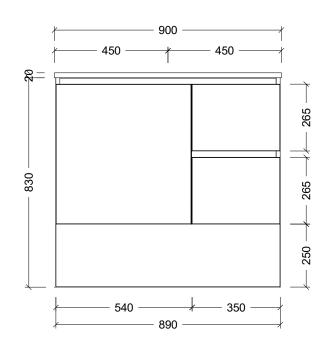

| (T)                                                                                                                                                                                                                                                                          |                      |
|------------------------------------------------------------------------------------------------------------------------------------------------------------------------------------------------------------------------------------------------------------------------------|----------------------|
| Range                                                                                                                                                                                                                                                                        | Eloura Vanity        |
| Mount                                                                                                                                                                                                                                                                        | Floor Standing       |
| Size                                                                                                                                                                                                                                                                         | 900mm                |
| SKU                                                                                                                                                                                                                                                                          | ELO-VCO-900-C-X-F    |
| TOP DETAILS                                                                                                                                                                                                                                                                  |                      |
| Available Tops                                                                                                                                                                                                                                                               | Regal Mineral        |
|                                                                                                                                                                                                                                                                              | Alpha Ceramic        |
|                                                                                                                                                                                                                                                                              | Haven Matt Dolomite  |
|                                                                                                                                                                                                                                                                              | Quest Gloss Dolomite |
|                                                                                                                                                                                                                                                                              | Grand Mineral        |
| NOTES                                                                                                                                                                                                                                                                        |                      |
| Revision                                                                                                                                                                                                                                                                     | 01                   |
| Date                                                                                                                                                                                                                                                                         | 18/09/23             |
| DIMENSIONS SHOWN ARE IN<br>MILLIMETERS, ARE NOMINAL ONLY<br>AND SUBJECT TO CHANGE AT ANY<br>TIME.<br>DO NOT SCALE DRAWINGS.<br>INSTALLER TO CONFIRM ALL<br>DIMENSIONS ON-SITE PRIOR TO<br>INSTALL.<br>SIZE VARIATION (+/- 3%) IS TO BE<br>EXPECTED ON CERAMIC TOPS.<br>E&OE. |                      |
| Copyright ©                                                                                                                                                                                                                                                                  |                      |
| Timberline                                                                                                                                                                                                                                                                   |                      |