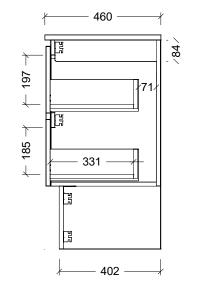

| (T)                                                                                                                                                                                                                                                                          |                      |
|------------------------------------------------------------------------------------------------------------------------------------------------------------------------------------------------------------------------------------------------------------------------------|----------------------|
| Range                                                                                                                                                                                                                                                                        | Eloura Vanity        |
| Mount                                                                                                                                                                                                                                                                        | Floor Standing       |
| Size                                                                                                                                                                                                                                                                         | 900mm                |
| SKU                                                                                                                                                                                                                                                                          | ELO-VCO-900-C-X-F    |
| TOP DETAILS                                                                                                                                                                                                                                                                  |                      |
| Available Tops                                                                                                                                                                                                                                                               | Regal Mineral        |
|                                                                                                                                                                                                                                                                              | Alpha Ceramic        |
|                                                                                                                                                                                                                                                                              | Haven Matt Dolomite  |
|                                                                                                                                                                                                                                                                              | Quest Gloss Dolomite |
|                                                                                                                                                                                                                                                                              | Grand Mineral        |
| NOTES                                                                                                                                                                                                                                                                        |                      |
| Revision                                                                                                                                                                                                                                                                     | 01                   |
| Date                                                                                                                                                                                                                                                                         | 18/09/23             |
| DIMENSIONS SHOWN ARE IN<br>MILLIMETERS, ARE NOMINAL ONLY<br>AND SUBJECT TO CHANGE AT ANY<br>TIME.<br>DO NOT SCALE DRAWINGS.<br>INSTALLER TO CONFIRM ALL<br>DIMENSIONS ON-SITE PRIOR TO<br>INSTALL.<br>SIZE VARIATION (+/- 3%) IS TO BE<br>EXPECTED ON CERAMIC TOPS.<br>E&OE. |                      |
| Copyright ©                                                                                                                                                                                                                                                                  |                      |
| Timberline                                                                                                                                                                                                                                                                   |                      |