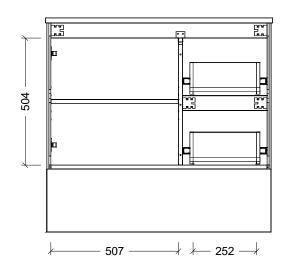

| (T)                                                                                                                                                                                                                                                                          |                      |
|------------------------------------------------------------------------------------------------------------------------------------------------------------------------------------------------------------------------------------------------------------------------------|----------------------|
| Range                                                                                                                                                                                                                                                                        | Eloura Vanity        |
| Mount                                                                                                                                                                                                                                                                        | Floor Standing       |
| Size                                                                                                                                                                                                                                                                         | 900mm                |
| SKU                                                                                                                                                                                                                                                                          | ELO-VCO-900-C-X-F    |
| TOP DETAILS                                                                                                                                                                                                                                                                  |                      |
| Available Tops                                                                                                                                                                                                                                                               | Regal Mineral        |
|                                                                                                                                                                                                                                                                              | Alpha Ceramic        |
|                                                                                                                                                                                                                                                                              | Haven Matt Dolomite  |
|                                                                                                                                                                                                                                                                              | Quest Gloss Dolomite |
|                                                                                                                                                                                                                                                                              | Grand Mineral        |
| NOTES                                                                                                                                                                                                                                                                        |                      |
| Revision                                                                                                                                                                                                                                                                     | 01                   |
| Date                                                                                                                                                                                                                                                                         | 18/09/23             |
| DIMENSIONS SHOWN ARE IN<br>MILLIMETERS, ARE NOMINAL ONLY<br>AND SUBJECT TO CHANGE AT ANY<br>TIME.<br>DO NOT SCALE DRAWINGS.<br>INSTALLER TO CONFIRM ALL<br>DIMENSIONS ON-SITE PRIOR TO<br>INSTALL.<br>SIZE VARIATION (+/- 3%) IS TO BE<br>EXPECTED ON CERAMIC TOPS.<br>E&OE. |                      |
| Copyright ©                                                                                                                                                                                                                                                                  |                      |
| Timberline                                                                                                                                                                                                                                                                   |                      |