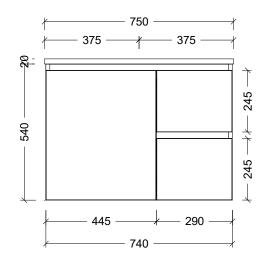

| (T)                                                                                                                                                                                                                                                                          |                      |
|------------------------------------------------------------------------------------------------------------------------------------------------------------------------------------------------------------------------------------------------------------------------------|----------------------|
| Range                                                                                                                                                                                                                                                                        | Eloura Vanity        |
| Mount                                                                                                                                                                                                                                                                        | Wall Hung            |
| Size                                                                                                                                                                                                                                                                         | 750mm                |
| SKU                                                                                                                                                                                                                                                                          | ELO-VCO-750-C-X-W    |
| TOP DETAILS                                                                                                                                                                                                                                                                  |                      |
| Available Tops                                                                                                                                                                                                                                                               | Regal Mineral        |
|                                                                                                                                                                                                                                                                              | Alpha Ceramic        |
|                                                                                                                                                                                                                                                                              | Haven Matt Dolomite  |
|                                                                                                                                                                                                                                                                              | Quest Gloss Dolomite |
|                                                                                                                                                                                                                                                                              | Grand Mineral        |
| NOTES                                                                                                                                                                                                                                                                        |                      |
| Revision                                                                                                                                                                                                                                                                     | 01                   |
| Date                                                                                                                                                                                                                                                                         | 18/09/23             |
| DIMENSIONS SHOWN ARE IN<br>MILLIMETERS, ARE NOMINAL ONLY<br>AND SUBJECT TO CHANGE AT ANY<br>TIME.<br>DO NOT SCALE DRAWINGS.<br>INSTALLER TO CONFIRM ALL<br>DIMENSIONS ON-SITE PRIOR TO<br>INSTALL.<br>SIZE VARIATION (+/- 3%) IS TO BE<br>EXPECTED ON CERAMIC TOPS.<br>E&OE. |                      |
| Copyright ©                                                                                                                                                                                                                                                                  |                      |
| Timberline                                                                                                                                                                                                                                                                   |                      |