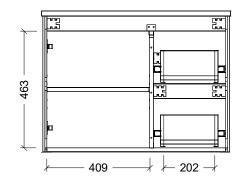

| (T)                                                                                                                                                                                                                                                                          |                      |
|------------------------------------------------------------------------------------------------------------------------------------------------------------------------------------------------------------------------------------------------------------------------------|----------------------|
| Range                                                                                                                                                                                                                                                                        | Eloura Vanity        |
| Mount                                                                                                                                                                                                                                                                        | Wall Hung            |
| Size                                                                                                                                                                                                                                                                         | 750mm                |
| SKU                                                                                                                                                                                                                                                                          | ELO-VCO-750-C-X-W    |
| TOP DETAILS                                                                                                                                                                                                                                                                  |                      |
| Available Tops                                                                                                                                                                                                                                                               | Regal Mineral        |
|                                                                                                                                                                                                                                                                              | Alpha Ceramic        |
|                                                                                                                                                                                                                                                                              | Haven Matt Dolomite  |
|                                                                                                                                                                                                                                                                              | Quest Gloss Dolomite |
|                                                                                                                                                                                                                                                                              | Grand Mineral        |
| NOTES                                                                                                                                                                                                                                                                        |                      |
| Revision                                                                                                                                                                                                                                                                     | 01                   |
| Date                                                                                                                                                                                                                                                                         | 18/09/23             |
| DIMENSIONS SHOWN ARE IN<br>MILLIMETERS, ARE NOMINAL ONLY<br>AND SUBJECT TO CHANGE AT ANY<br>TIME.<br>DO NOT SCALE DRAWINGS.<br>INSTALLER TO CONFIRM ALL<br>DIMENSIONS ON-SITE PRIOR TO<br>INSTALL.<br>SIZE VARIATION (+/- 3%) IS TO BE<br>EXPECTED ON CERAMIC TOPS.<br>E&OE. |                      |
| Copyright ©                                                                                                                                                                                                                                                                  |                      |
| Timberline                                                                                                                                                                                                                                                                   |                      |