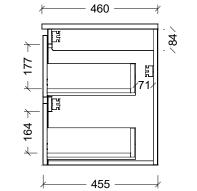

| (T)                                                                                                                                                                                                                                                                          |                      |
|------------------------------------------------------------------------------------------------------------------------------------------------------------------------------------------------------------------------------------------------------------------------------|----------------------|
| Range                                                                                                                                                                                                                                                                        | Eloura Vanity        |
| Mount                                                                                                                                                                                                                                                                        | Wall Hung            |
| Size                                                                                                                                                                                                                                                                         | 750mm                |
| SKU                                                                                                                                                                                                                                                                          | ELO-VCO-750-C-X-W    |
| TOP DETAILS                                                                                                                                                                                                                                                                  |                      |
| Available Tops                                                                                                                                                                                                                                                               | Regal Mineral        |
|                                                                                                                                                                                                                                                                              | Alpha Ceramic        |
|                                                                                                                                                                                                                                                                              | Haven Matt Dolomite  |
|                                                                                                                                                                                                                                                                              | Quest Gloss Dolomite |
|                                                                                                                                                                                                                                                                              | Grand Mineral        |
| NOTES                                                                                                                                                                                                                                                                        |                      |
| Revision                                                                                                                                                                                                                                                                     | 01                   |
| Date                                                                                                                                                                                                                                                                         | 18/09/23             |
| DIMENSIONS SHOWN ARE IN<br>MILLIMETERS, ARE NOMINAL ONLY<br>AND SUBJECT TO CHANGE AT ANY<br>TIME.<br>DO NOT SCALE DRAWINGS.<br>INSTALLER TO CONFIRM ALL<br>DIMENSIONS ON-SITE PRIOR TO<br>INSTALL.<br>SIZE VARIATION (+/- 3%) IS TO BE<br>EXPECTED ON CERAMIC TOPS.<br>E&OE. |                      |
| Copyright ©                                                                                                                                                                                                                                                                  |                      |
| Timberline                                                                                                                                                                                                                                                                   |                      |