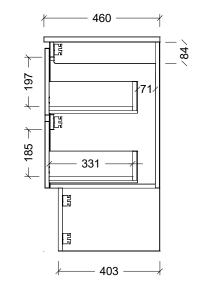

|                                                                                                                                                                                                                                                                              | (T)                  |
|------------------------------------------------------------------------------------------------------------------------------------------------------------------------------------------------------------------------------------------------------------------------------|----------------------|
| Range                                                                                                                                                                                                                                                                        | Eloura Vanity        |
| Mount                                                                                                                                                                                                                                                                        | Floor Standing       |
| Size                                                                                                                                                                                                                                                                         | 750mm                |
| SKU                                                                                                                                                                                                                                                                          | ELO-VCO-750-C-X-F    |
| TOP DETAILS                                                                                                                                                                                                                                                                  |                      |
| Available Tops                                                                                                                                                                                                                                                               | Regal Mineral        |
|                                                                                                                                                                                                                                                                              | Alpha Ceramic        |
|                                                                                                                                                                                                                                                                              | Haven Matt Dolomite  |
|                                                                                                                                                                                                                                                                              | Quest Gloss Dolomite |
|                                                                                                                                                                                                                                                                              | Grand Mineral        |
| NOTES                                                                                                                                                                                                                                                                        |                      |
| Revision                                                                                                                                                                                                                                                                     | 01                   |
| Date                                                                                                                                                                                                                                                                         | 18/09/23             |
| DIMENSIONS SHOWN ARE IN<br>MILLIMETERS, ARE NOMINAL ONLY<br>AND SUBJECT TO CHANGE AT ANY<br>TIME.<br>DO NOT SCALE DRAWINGS.<br>INSTALLER TO CONFIRM ALL<br>DIMENSIONS ON-SITE PRIOR TO<br>INSTALL.<br>SIZE VARIATION (+/- 3%) IS TO BE<br>EXPECTED ON CERAMIC TOPS.<br>E&OE. |                      |
| Copyright ©                                                                                                                                                                                                                                                                  |                      |
| Timberline                                                                                                                                                                                                                                                                   |                      |