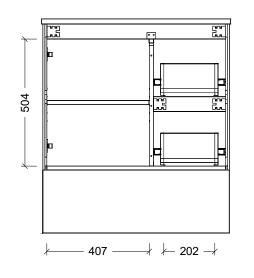

|                                                                                                                                                                                                                                                                              | (T)                  |
|------------------------------------------------------------------------------------------------------------------------------------------------------------------------------------------------------------------------------------------------------------------------------|----------------------|
| Range                                                                                                                                                                                                                                                                        | Eloura Vanity        |
| Mount                                                                                                                                                                                                                                                                        | Floor Standing       |
| Size                                                                                                                                                                                                                                                                         | 750mm                |
| SKU                                                                                                                                                                                                                                                                          | ELO-VCO-750-C-X-F    |
| TOP DETAILS                                                                                                                                                                                                                                                                  |                      |
| Available Tops                                                                                                                                                                                                                                                               | Regal Mineral        |
|                                                                                                                                                                                                                                                                              | Alpha Ceramic        |
|                                                                                                                                                                                                                                                                              | Haven Matt Dolomite  |
|                                                                                                                                                                                                                                                                              | Quest Gloss Dolomite |
|                                                                                                                                                                                                                                                                              | Grand Mineral        |
| NOTES                                                                                                                                                                                                                                                                        |                      |
| Revision                                                                                                                                                                                                                                                                     | 01                   |
| Date                                                                                                                                                                                                                                                                         | 18/09/23             |
| DIMENSIONS SHOWN ARE IN<br>MILLIMETERS, ARE NOMINAL ONLY<br>AND SUBJECT TO CHANGE AT ANY<br>TIME.<br>DO NOT SCALE DRAWINGS.<br>INSTALLER TO CONFIRM ALL<br>DIMENSIONS ON-SITE PRIOR TO<br>INSTALL.<br>SIZE VARIATION (+/- 3%) IS TO BE<br>EXPECTED ON CERAMIC TOPS.<br>E&OE. |                      |
| Copyright ©                                                                                                                                                                                                                                                                  |                      |
| Timberline                                                                                                                                                                                                                                                                   |                      |