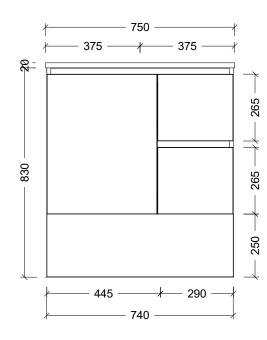

|                                                                                                                                                                                                                                                                              | (T)                  |
|------------------------------------------------------------------------------------------------------------------------------------------------------------------------------------------------------------------------------------------------------------------------------|----------------------|
| Range                                                                                                                                                                                                                                                                        | Eloura Vanity        |
| Mount                                                                                                                                                                                                                                                                        | Floor Standing       |
| Size                                                                                                                                                                                                                                                                         | 750mm                |
| SKU                                                                                                                                                                                                                                                                          | ELO-VCO-750-C-X-F    |
| TOP DETAILS                                                                                                                                                                                                                                                                  |                      |
| Available Tops                                                                                                                                                                                                                                                               | Regal Mineral        |
|                                                                                                                                                                                                                                                                              | Alpha Ceramic        |
|                                                                                                                                                                                                                                                                              | Haven Matt Dolomite  |
|                                                                                                                                                                                                                                                                              | Quest Gloss Dolomite |
|                                                                                                                                                                                                                                                                              | Grand Mineral        |
| NOTES                                                                                                                                                                                                                                                                        |                      |
| Revision                                                                                                                                                                                                                                                                     | 01                   |
| Date                                                                                                                                                                                                                                                                         | 18/09/23             |
| DIMENSIONS SHOWN ARE IN<br>MILLIMETERS, ARE NOMINAL ONLY<br>AND SUBJECT TO CHANGE AT ANY<br>TIME.<br>DO NOT SCALE DRAWINGS.<br>INSTALLER TO CONFIRM ALL<br>DIMENSIONS ON-SITE PRIOR TO<br>INSTALL.<br>SIZE VARIATION (+/- 3%) IS TO BE<br>EXPECTED ON CERAMIC TOPS.<br>E&OE. |                      |
| Copyright ©                                                                                                                                                                                                                                                                  |                      |
| Timberline                                                                                                                                                                                                                                                                   |                      |