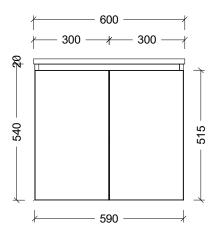

| Range | Eloura Vanity     |
|-------|-------------------|
| Mount | Wall Hung         |
| Size  | 600mm             |
| SKU   | ELO-VCO-600-C-X-W |

## NOTES

| Revision | 01       |  |
|----------|----------|--|
| Date     | 18/09/23 |  |

DIMENSIONS SHOWN ARE IN MILLIMETERS, ARE NOMINAL ONLY AND SUBJECT TO CHANGE AT ANY TIME. DO NOT SCALE DRAWINGS. INSTALLER TO CONFIRM ALL DIMENSIONS ON-SITE PRIOR TO INSTALL.

SIZE VARIATION (+/- 3%) IS TO BE EXPECTED ON CERAMIC TOPS. E&OE.

Copyright ©