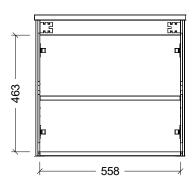

| Range | Eloura Vanity     |
|-------|-------------------|
| Mount | Wall Hung         |
| Size  | 600mm             |
| SKU   | ELO-VCO-600-C-X-W |

## NOTES

| Revision | 01       |  |
|----------|----------|--|
| Date     | 18/09/23 |  |

DIMENSIONS SHOWN ARE IN MILLIMETERS, ARE NOMINAL ONLY AND SUBJECT TO CHANGE AT ANY TIME. DO NOT SCALE DRAWINGS. INSTALLER TO CONFIRM ALL DIMENSIONS ON-SITE PRIOR TO INSTALL.

SIZE VARIATION (+/- 3%) IS TO BE EXPECTED ON CERAMIC TOPS. E&OE.

Copyright ©