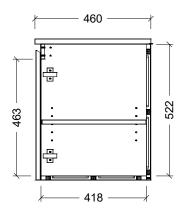

| Range | Eloura Vanity     |
|-------|-------------------|
| Mount | Wall Hung         |
| Size  | 600mm             |
| SKU   | ELO-VCO-600-C-X-W |

## NOTES

| Revision | 01       |  |
|----------|----------|--|
| Date     | 18/09/23 |  |

DIMENSIONS SHOWN ARE IN MILLIMETERS, ARE NOMINAL ONLY AND SUBJECT TO CHANGE AT ANY TIME. DO NOT SCALE DRAWINGS. INSTALLER TO CONFIRM ALL DIMENSIONS ON-SITE PRIOR TO INSTALL.

SIZE VARIATION (+/- 3%) IS TO BE EXPECTED ON CERAMIC TOPS. E&OE.

Copyright ©