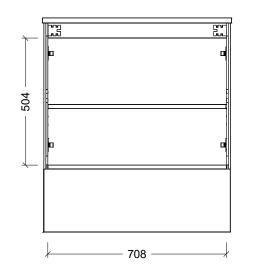

| (T)                                                                                                                                                                                                                                                                          |                                |
|------------------------------------------------------------------------------------------------------------------------------------------------------------------------------------------------------------------------------------------------------------------------------|--------------------------------|
| Range                                                                                                                                                                                                                                                                        | Eloura Vanity                  |
| Mount                                                                                                                                                                                                                                                                        | Floor Standing                 |
| Size                                                                                                                                                                                                                                                                         | 600mm                          |
| SKU                                                                                                                                                                                                                                                                          | ELO-VCO-600-C-X-F              |
| TOP DETAILS                                                                                                                                                                                                                                                                  |                                |
| Available Tops                                                                                                                                                                                                                                                               | Regal Mineral                  |
|                                                                                                                                                                                                                                                                              | Alpha Ceramic<br>Grand Mineral |
| NOTES                                                                                                                                                                                                                                                                        |                                |
| Revision                                                                                                                                                                                                                                                                     | 01                             |
| Date                                                                                                                                                                                                                                                                         | 18/09/23                       |
| DIMENSIONS SHOWN ARE IN<br>MILLIMETERS, ARE NOMINAL ONLY<br>AND SUBJECT TO CHANGE AT ANY<br>TIME.<br>DO NOT SCALE DRAWINGS.<br>INSTALLER TO CONFIRM ALL<br>DIMENSIONS ON-SITE PRIOR TO<br>INSTALL.<br>SIZE VARIATION (+/- 3%) IS TO BE<br>EXPECTED ON CERAMIC TOPS.<br>E&OE. |                                |
| (                                                                                                                                                                                                                                                                            | Copyright ©                    |
| Timberline                                                                                                                                                                                                                                                                   |                                |