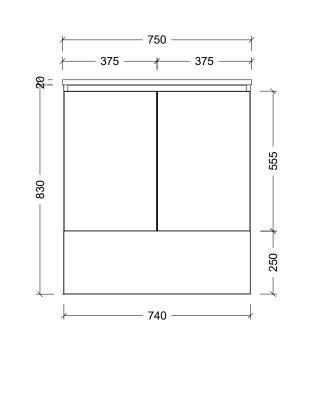

| (T)                                                                                                                                                                                                                                                                          |                                |
|------------------------------------------------------------------------------------------------------------------------------------------------------------------------------------------------------------------------------------------------------------------------------|--------------------------------|
| Range                                                                                                                                                                                                                                                                        | Eloura Vanity                  |
| Mount                                                                                                                                                                                                                                                                        | Floor Standing                 |
| Size                                                                                                                                                                                                                                                                         | 600mm                          |
| SKU                                                                                                                                                                                                                                                                          | ELO-VCO-600-C-X-F              |
| TOP DETAILS                                                                                                                                                                                                                                                                  |                                |
| Available Tops                                                                                                                                                                                                                                                               | Regal Mineral                  |
|                                                                                                                                                                                                                                                                              | Alpha Ceramic<br>Grand Mineral |
| NOTES                                                                                                                                                                                                                                                                        |                                |
| Revision                                                                                                                                                                                                                                                                     | 01                             |
| Date                                                                                                                                                                                                                                                                         | 18/09/23                       |
| DIMENSIONS SHOWN ARE IN<br>MILLIMETERS, ARE NOMINAL ONLY<br>AND SUBJECT TO CHANGE AT ANY<br>TIME.<br>DO NOT SCALE DRAWINGS.<br>INSTALLER TO CONFIRM ALL<br>DIMENSIONS ON-SITE PRIOR TO<br>INSTALL.<br>SIZE VARIATION (+/- 3%) IS TO BE<br>EXPECTED ON CERAMIC TOPS.<br>E&OE. |                                |
| (                                                                                                                                                                                                                                                                            | Copyright ©                    |
| Timberline                                                                                                                                                                                                                                                                   |                                |