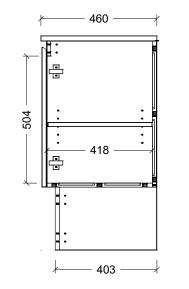

| (T)                                                                                                                                                                                                                                                                          |                                |
|------------------------------------------------------------------------------------------------------------------------------------------------------------------------------------------------------------------------------------------------------------------------------|--------------------------------|
| Range                                                                                                                                                                                                                                                                        | Eloura Vanity                  |
| Mount                                                                                                                                                                                                                                                                        | Floor Standing                 |
| Size                                                                                                                                                                                                                                                                         | 600mm                          |
| SKU                                                                                                                                                                                                                                                                          | ELO-VCO-600-C-X-F              |
| TOP DETAILS                                                                                                                                                                                                                                                                  |                                |
| Available Tops                                                                                                                                                                                                                                                               | Regal Mineral                  |
|                                                                                                                                                                                                                                                                              | Alpha Ceramic<br>Grand Mineral |
| NOTES                                                                                                                                                                                                                                                                        |                                |
| Revision                                                                                                                                                                                                                                                                     | 01                             |
| Date                                                                                                                                                                                                                                                                         | 18/09/23                       |
| DIMENSIONS SHOWN ARE IN<br>MILLIMETERS, ARE NOMINAL ONLY<br>AND SUBJECT TO CHANGE AT ANY<br>TIME.<br>DO NOT SCALE DRAWINGS.<br>INSTALLER TO CONFIRM ALL<br>DIMENSIONS ON-SITE PRIOR TO<br>INSTALL.<br>SIZE VARIATION (+/- 3%) IS TO BE<br>EXPECTED ON CERAMIC TOPS.<br>E&OE. |                                |
| (                                                                                                                                                                                                                                                                            | Copyright ©                    |
| Timberline                                                                                                                                                                                                                                                                   |                                |