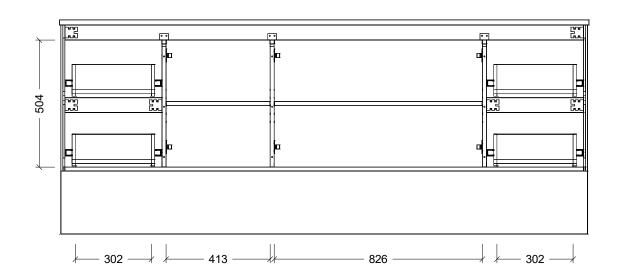

| Range | Eloura Vanity      |
|-------|--------------------|
| Mount | Floor Standing     |
| Size  | 2100mm             |
| SKU   | ELO-VCO-2100-D-X-F |

## NOTES

| Revision                                                                                          | 01                                                |
|---------------------------------------------------------------------------------------------------|---------------------------------------------------|
| Date                                                                                              | 19/09/23                                          |
| DIMENSIONS SHOWN ARE IN<br>MILLIMETERS, ARE NOMINAL ONLY<br>AND SUBJECT TO CHANGE AT ANY<br>TIME. |                                                   |
| INSTALLER T                                                                                       | LE DRAWINGS.<br>O CONFIRM ALL<br>ON-SITE PRIOR TO |

INSTALL.
SIZE VARIATION (+/- 3%) IS TO BE
EXPECTED ON CERAMIC TOPS.
E&OE.

Copyright ©