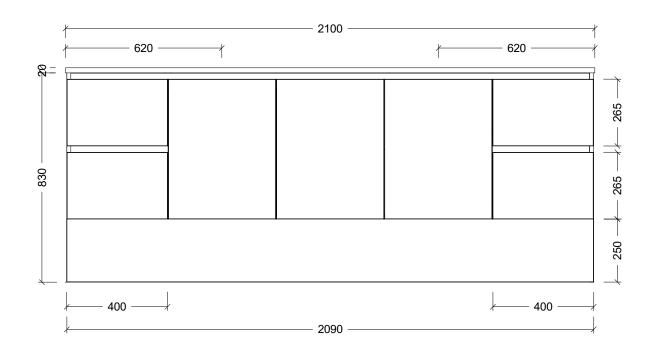

| Range | Eloura Vanity      |
|-------|--------------------|
| Mount | Floor Standing     |
| Size  | 2100mm             |
| SKU   | ELO-VCO-2100-D-X-F |

## NOTES

| Revision                                                                                          | 01                                                |
|---------------------------------------------------------------------------------------------------|---------------------------------------------------|
| Date                                                                                              | 19/09/23                                          |
| DIMENSIONS SHOWN ARE IN<br>MILLIMETERS, ARE NOMINAL ONLY<br>AND SUBJECT TO CHANGE AT ANY<br>TIME. |                                                   |
| INSTALLER T                                                                                       | LE DRAWINGS.<br>O CONFIRM ALL<br>ON-SITE PRIOR TO |

INSTALL.
SIZE VARIATION (+/- 3%) IS TO BE
EXPECTED ON CERAMIC TOPS.
E&OE.

Copyright ©