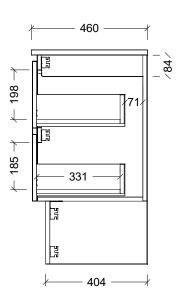

| Range | Eloura Vanity      |
|-------|--------------------|
| Mount | Floor Standing     |
| Size  | 2100mm             |
| SKU   | ELO-VCO-2100-D-X-F |

## NOTES

| Revision                                                                                          | 01                                                |
|---------------------------------------------------------------------------------------------------|---------------------------------------------------|
| Date                                                                                              | 19/09/23                                          |
| DIMENSIONS SHOWN ARE IN<br>MILLIMETERS, ARE NOMINAL ONLY<br>AND SUBJECT TO CHANGE AT ANY<br>TIME. |                                                   |
| INSTALLER T                                                                                       | LE DRAWINGS.<br>O CONFIRM ALL<br>ON-SITE PRIOR TO |

INSTALL.
SIZE VARIATION (+/- 3%) IS TO BE
EXPECTED ON CERAMIC TOPS.
E&OE.

Copyright ©