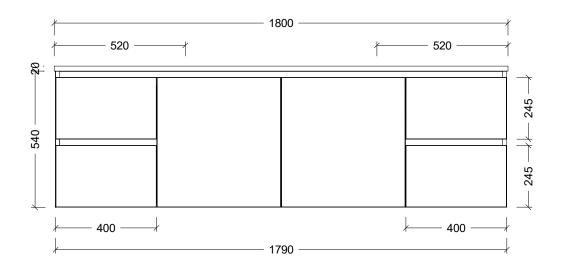

| Range | Eloura Vanity      |
|-------|--------------------|
| Mount | Wall Hung          |
| Size  | 1800mm             |
| SKU   | ELO-VCO-1800-D-X-W |

## NOTES

| Revision | 01       |  |
|----------|----------|--|
| Date     | 19/09/23 |  |

DIMENSIONS SHOWN ARE IN MILLIMETERS, ARE NOMINAL ONLY AND SUBJECT TO CHANGE AT ANY TIME.

DO NOT SCALE DRAWINGS.
INSTALLER TO CONFIRM ALL DIMENSIONS ON-SITE PRIOR TO INSTALL.

SIZE VARIATION (+/- 3%) IS TO BE EXPECTED ON CERAMIC TOPS.

Copyright ©