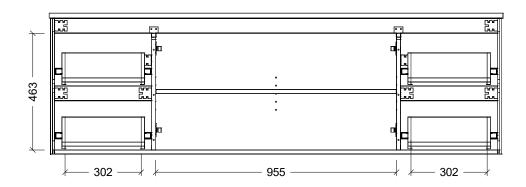

| Range | Eloura Vanity      |
|-------|--------------------|
| Mount | Wall Hung          |
| Size  | 1800mm             |
| SKU   | ELO-VCO-1800-D-X-W |

## NOTES

| Revision | 01       |  |
|----------|----------|--|
| Date     | 19/09/23 |  |

DIMENSIONS SHOWN ARE IN MILLIMETERS, ARE NOMINAL ONLY AND SUBJECT TO CHANGE AT ANY TIME.

DO NOT SCALE DRAWINGS.
INSTALLER TO CONFIRM ALL DIMENSIONS ON-SITE PRIOR TO INSTALL.