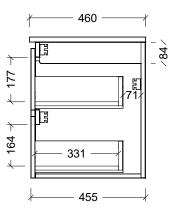

| Range | Eloura Vanity      |
|-------|--------------------|
| Mount | Wall Hung          |
| Size  | 1800mm             |
| SKU   | ELO-VCO-1800-D-X-W |

## NOTES

| Revision | 01       |  |
|----------|----------|--|
| Date     | 19/09/23 |  |

DIMENSIONS SHOWN ARE IN MILLIMETERS, ARE NOMINAL ONLY AND SUBJECT TO CHANGE AT ANY TIME.

DO NOT SCALE DRAWINGS.
INSTALLER TO CONFIRM ALL DIMENSIONS ON-SITE PRIOR TO INSTALL.