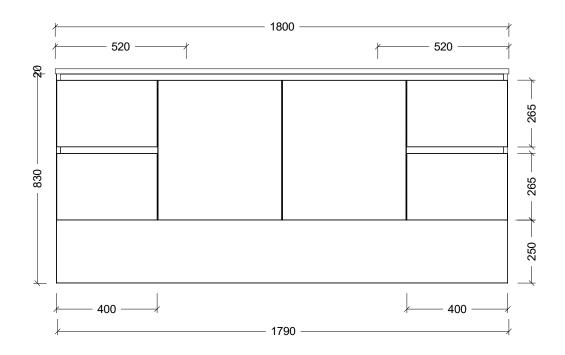

| Range | Eloura Vanity      |
|-------|--------------------|
| Mount | Floor Standing     |
| Size  | 1800mm             |
| SKU   | ELO-VCO-1800-D-X-F |

## NOTES

| Revision                                                                                                        | 01       |
|-----------------------------------------------------------------------------------------------------------------|----------|
| Date                                                                                                            | 19/09/23 |
| DIMENSIONS SHOWN ARE IN MILLIMETERS, ARE NOMINAL ONLY AND SUBJECT TO CHANGE AT ANY TIME. DO NOT SCALE DRAWINGS. |          |

INSTALLER TO CONFIRM ALL
DIMENSIONS ON-SITE PRIOR TO
INSTALL.
SIZE VARIATION (+/- 3%) IS TO BE
EXPECTED ON CERAMIC TOPS.
E&OE.

Copyright ©