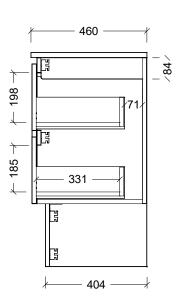

| Range | Eloura Vanity      |
|-------|--------------------|
| Mount | Floor Standing     |
| Size  | 1800mm             |
| SKU   | ELO-VCO-1800-D-X-F |

## NOTES

| Revision                                                                                                        | 01       |
|-----------------------------------------------------------------------------------------------------------------|----------|
| Date                                                                                                            | 19/09/23 |
| DIMENSIONS SHOWN ARE IN MILLIMETERS, ARE NOMINAL ONLY AND SUBJECT TO CHANGE AT ANY TIME. DO NOT SCALE DRAWINGS. |          |

INSTALLER TO CONFIRM ALL
DIMENSIONS ON-SITE PRIOR TO
INSTALL.
SIZE VARIATION (+/- 3%) IS TO BE
EXPECTED ON CERAMIC TOPS.
E&OE.

Copyright ©