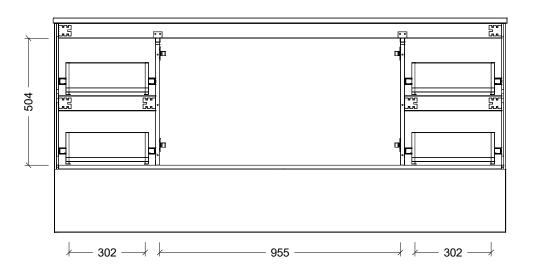

| Range | Eloura Vanity      |
|-------|--------------------|
| Mount | Floor Standing     |
| Size  | 1800mm             |
| SKU   | ELO-VCO-1800-D-X-F |

## NOTES

| Revision                                                                                                        | 01       |
|-----------------------------------------------------------------------------------------------------------------|----------|
| Date                                                                                                            | 19/09/23 |
| DIMENSIONS SHOWN ARE IN MILLIMETERS, ARE NOMINAL ONLY AND SUBJECT TO CHANGE AT ANY TIME. DO NOT SCALE DRAWINGS. |          |

INSTALLER TO CONFIRM ALL
DIMENSIONS ON-SITE PRIOR TO
INSTALL.
SIZE VARIATION (+/- 3%) IS TO BE
EXPECTED ON CERAMIC TOPS.
E&OE.

Copyright ©