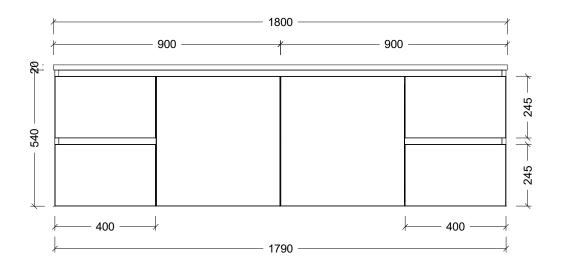

| Range | Eloura Vanity      |
|-------|--------------------|
| Mount | Wall Hung          |
| Size  | 1800mm             |
| SKU   | ELO-VCO-1800-C-X-W |

## NOTES

| Revision | 01       |  |
|----------|----------|--|
| Date     | 19/09/23 |  |

DIMENSIONS SHOWN ARE IN MILLIMETERS, ARE NOMINAL ONLY AND SUBJECT TO CHANGE AT ANY TIME.

DO NOT SCALE DRAWINGS.
INSTALLER TO CONFIRM ALL DIMENSIONS ON-SITE PRIOR TO INSTALL.