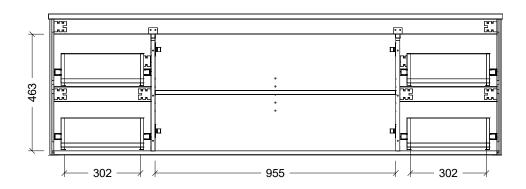

| Range | Eloura Vanity      |
|-------|--------------------|
| Mount | Wall Hung          |
| Size  | 1800mm             |
| SKU   | ELO-VCO-1800-C-X-W |

## NOTES

| Revision | 01       |  |
|----------|----------|--|
| Date     | 19/09/23 |  |

DIMENSIONS SHOWN ARE IN MILLIMETERS, ARE NOMINAL ONLY AND SUBJECT TO CHANGE AT ANY TIME.

DO NOT SCALE DRAWINGS.
INSTALLER TO CONFIRM ALL DIMENSIONS ON-SITE PRIOR TO INSTALL.