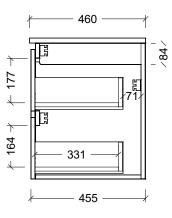

| Range | Eloura Vanity      |
|-------|--------------------|
| Mount | Wall Hung          |
| Size  | 1800mm             |
| SKU   | ELO-VCO-1800-C-X-W |

## NOTES

| Revision | 01       |  |
|----------|----------|--|
| Date     | 19/09/23 |  |

DIMENSIONS SHOWN ARE IN MILLIMETERS, ARE NOMINAL ONLY AND SUBJECT TO CHANGE AT ANY TIME.

DO NOT SCALE DRAWINGS.
INSTALLER TO CONFIRM ALL DIMENSIONS ON-SITE PRIOR TO INSTALL.