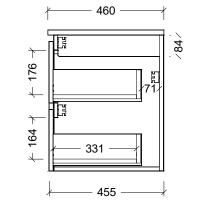

| T                                                                                                                                                                                                                                                                            |                      |
|------------------------------------------------------------------------------------------------------------------------------------------------------------------------------------------------------------------------------------------------------------------------------|----------------------|
| Range                                                                                                                                                                                                                                                                        | Eloura Vanity        |
| Mount                                                                                                                                                                                                                                                                        | Wall Hung            |
| Size                                                                                                                                                                                                                                                                         | 1200mm               |
| SKU                                                                                                                                                                                                                                                                          | ELO-VCO-1200-C-X-W   |
| TOP DETAILS                                                                                                                                                                                                                                                                  |                      |
| Available Tops                                                                                                                                                                                                                                                               | Regal Mineral        |
|                                                                                                                                                                                                                                                                              | Alpha Ceramic        |
|                                                                                                                                                                                                                                                                              | Haven Matt Dolomite  |
|                                                                                                                                                                                                                                                                              | Quest Gloss Dolomite |
|                                                                                                                                                                                                                                                                              | Grand Mineral        |
| NOTES                                                                                                                                                                                                                                                                        |                      |
| Revision                                                                                                                                                                                                                                                                     | 01                   |
| Date                                                                                                                                                                                                                                                                         | 18/09/23             |
| DIMENSIONS SHOWN ARE IN<br>MILLIMETERS, ARE NOMINAL ONLY<br>AND SUBJECT TO CHANGE AT ANY<br>TIME.<br>DO NOT SCALE DRAWINGS.<br>INSTALLER TO CONFIRM ALL<br>DIMENSIONS ON-SITE PRIOR TO<br>INSTALL.<br>SIZE VARIATION (+/- 3%) IS TO BE<br>EXPECTED ON CERAMIC TOPS.<br>E&OE. |                      |
| Copyright ©                                                                                                                                                                                                                                                                  |                      |
| Timberline                                                                                                                                                                                                                                                                   |                      |