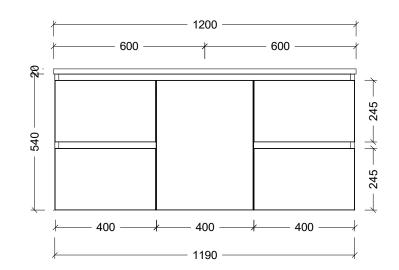

| T                                                                                                                                                                                                                                                                            |                      |
|------------------------------------------------------------------------------------------------------------------------------------------------------------------------------------------------------------------------------------------------------------------------------|----------------------|
| Range                                                                                                                                                                                                                                                                        | Eloura Vanity        |
| Mount                                                                                                                                                                                                                                                                        | Wall Hung            |
| Size                                                                                                                                                                                                                                                                         | 1200mm               |
| SKU                                                                                                                                                                                                                                                                          | ELO-VCO-1200-C-X-W   |
| TOP DETAILS                                                                                                                                                                                                                                                                  |                      |
| Available Tops                                                                                                                                                                                                                                                               | Regal Mineral        |
|                                                                                                                                                                                                                                                                              | Alpha Ceramic        |
|                                                                                                                                                                                                                                                                              | Haven Matt Dolomite  |
|                                                                                                                                                                                                                                                                              | Quest Gloss Dolomite |
|                                                                                                                                                                                                                                                                              | Grand Mineral        |
| NOTES                                                                                                                                                                                                                                                                        |                      |
| Revision                                                                                                                                                                                                                                                                     | 01                   |
| Date                                                                                                                                                                                                                                                                         | 18/09/23             |
| DIMENSIONS SHOWN ARE IN<br>MILLIMETERS, ARE NOMINAL ONLY<br>AND SUBJECT TO CHANGE AT ANY<br>TIME.<br>DO NOT SCALE DRAWINGS.<br>INSTALLER TO CONFIRM ALL<br>DIMENSIONS ON-SITE PRIOR TO<br>INSTALL.<br>SIZE VARIATION (+/- 3%) IS TO BE<br>EXPECTED ON CERAMIC TOPS.<br>E&OE. |                      |
| Copyright ©                                                                                                                                                                                                                                                                  |                      |
| Timberline                                                                                                                                                                                                                                                                   |                      |