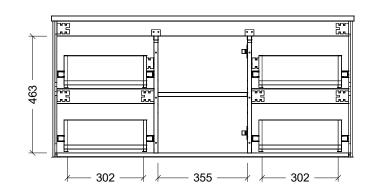

| T                                                                                                                                                                                                                                                                            |                      |
|------------------------------------------------------------------------------------------------------------------------------------------------------------------------------------------------------------------------------------------------------------------------------|----------------------|
| Range                                                                                                                                                                                                                                                                        | Eloura Vanity        |
| Mount                                                                                                                                                                                                                                                                        | Wall Hung            |
| Size                                                                                                                                                                                                                                                                         | 1200mm               |
| SKU                                                                                                                                                                                                                                                                          | ELO-VCO-1200-C-X-W   |
| TOP DETAILS                                                                                                                                                                                                                                                                  |                      |
| Available Tops                                                                                                                                                                                                                                                               | Regal Mineral        |
|                                                                                                                                                                                                                                                                              | Alpha Ceramic        |
|                                                                                                                                                                                                                                                                              | Haven Matt Dolomite  |
|                                                                                                                                                                                                                                                                              | Quest Gloss Dolomite |
|                                                                                                                                                                                                                                                                              | Grand Mineral        |
| NOTES                                                                                                                                                                                                                                                                        |                      |
| Revision                                                                                                                                                                                                                                                                     | 01                   |
| Date                                                                                                                                                                                                                                                                         | 18/09/23             |
| DIMENSIONS SHOWN ARE IN<br>MILLIMETERS, ARE NOMINAL ONLY<br>AND SUBJECT TO CHANGE AT ANY<br>TIME.<br>DO NOT SCALE DRAWINGS.<br>INSTALLER TO CONFIRM ALL<br>DIMENSIONS ON-SITE PRIOR TO<br>INSTALL.<br>SIZE VARIATION (+/- 3%) IS TO BE<br>EXPECTED ON CERAMIC TOPS.<br>E&OE. |                      |
| Copyright ©                                                                                                                                                                                                                                                                  |                      |
| Timberline                                                                                                                                                                                                                                                                   |                      |