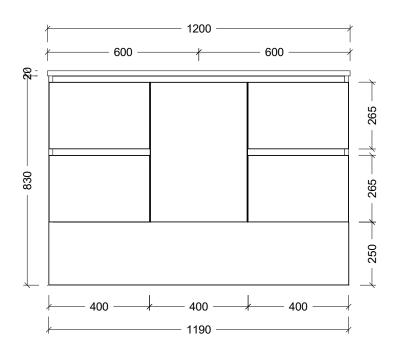

| Range | Eloura Vanity      |
|-------|--------------------|
| Mount | Floor Standing     |
| Size  | 1200mm             |
| SKU   | ELO-VCO-1200-C-X-F |

## **NOTES**

| Revision | 01       |  |
|----------|----------|--|
| Date     | 18/09/23 |  |

DIMENSIONS SHOWN ARE IN MILLIMETERS, ARE NOMINAL ONLY AND SUBJECT TO CHANGE AT ANY TIME.

DO NOT SCALE DRAWINGS.
INSTALLER TO CONFIRM ALL DIMENSIONS ON-SITE PRIOR TO INSTALL.

SIZE VARIATION (+/- 3%) IS TO BE EXPECTED ON CERAMIC TOPS.

Copyright ©