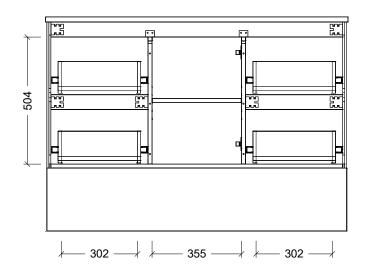

| Range | Eloura Vanity      |
|-------|--------------------|
| Mount | Floor Standing     |
| Size  | 1200mm             |
| SKU   | ELO-VCO-1200-C-X-F |

## **NOTES**

| Revision | 01       |  |
|----------|----------|--|
| Date     | 18/09/23 |  |

DIMENSIONS SHOWN ARE IN MILLIMETERS, ARE NOMINAL ONLY AND SUBJECT TO CHANGE AT ANY TIME.

DO NOT SCALE DRAWINGS.
INSTALLER TO CONFIRM ALL DIMENSIONS ON-SITE PRIOR TO INSTALL.