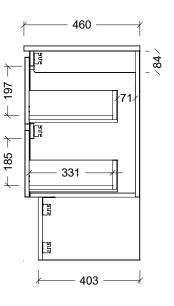

| Range | Eloura Vanity      |
|-------|--------------------|
| Mount | Floor Standing     |
| Size  | 1200mm             |
| SKU   | ELO-VCO-1200-C-X-F |

## **NOTES**

| Revision | 01       |  |
|----------|----------|--|
| Date     | 18/09/23 |  |

DIMENSIONS SHOWN ARE IN MILLIMETERS, ARE NOMINAL ONLY AND SUBJECT TO CHANGE AT ANY TIME.

DO NOT SCALE DRAWINGS.
INSTALLER TO CONFIRM ALL DIMENSIONS ON-SITE PRIOR TO INSTALL.