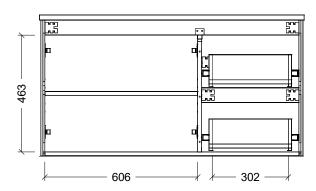

| Range | Eloura Vanity      |
|-------|--------------------|
| Mount | Wall Hung          |
| Size  | 1050mm             |
| SKU   | ELO-VCO-1050-C-X-W |

## NOTES

E&OE.

| Revision | 01       |
|----------|----------|
| Date     | 18/09/23 |

DIMENSIONS SHOWN ARE IN MILLIMETERS, ARE NOMINAL ONLY AND SUBJECT TO CHANGE AT ANY TIME.

DO NOT SCALE DRAWINGS.
INSTALLER TO CONFIRM ALL DIMENSIONS ON-SITE PRIOR TO INSTALL.
SIZE VARIATION (+/- 3%) IS TO BE EXPECTED ON CERAMIC TOPS.