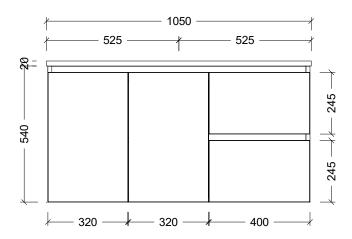

| Range | Eloura Vanity      |
|-------|--------------------|
| Mount | Wall Hung          |
| Size  | 1050mm             |
| SKU   | ELO-VCO-1050-C-X-W |

## NOTES

E&OE.

| Revision | 01       |
|----------|----------|
| Date     | 18/09/23 |

DIMENSIONS SHOWN ARE IN MILLIMETERS, ARE NOMINAL ONLY AND SUBJECT TO CHANGE AT ANY TIME.

DO NOT SCALE DRAWINGS.
INSTALLER TO CONFIRM ALL DIMENSIONS ON-SITE PRIOR TO INSTALL.
SIZE VARIATION (+/- 3%) IS TO BE EXPECTED ON CERAMIC TOPS.