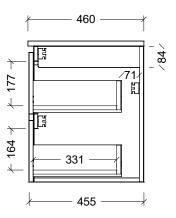

| Range | Eloura Vanity      |
|-------|--------------------|
| Mount | Wall Hung          |
| Size  | 1050mm             |
| SKU   | ELO-VCO-1050-C-X-W |

## NOTES

E&OE.

| Revision | 01       |
|----------|----------|
| Date     | 18/09/23 |

DIMENSIONS SHOWN ARE IN MILLIMETERS, ARE NOMINAL ONLY AND SUBJECT TO CHANGE AT ANY TIME.

DO NOT SCALE DRAWINGS.
INSTALLER TO CONFIRM ALL DIMENSIONS ON-SITE PRIOR TO INSTALL.
SIZE VARIATION (+/- 3%) IS TO BE EXPECTED ON CERAMIC TOPS.