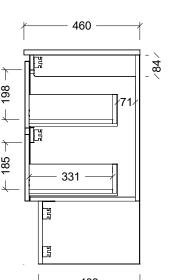

| T                                                                                                                                                                                                  |                      |
|----------------------------------------------------------------------------------------------------------------------------------------------------------------------------------------------------|----------------------|
| Range                                                                                                                                                                                              | Eloura Vanity        |
| Mount                                                                                                                                                                                              | Floor Standing       |
| Size                                                                                                                                                                                               | 1050mm               |
| SKU                                                                                                                                                                                                | ELO-VCO-1050-C-X-F   |
| TOP DETAILS                                                                                                                                                                                        |                      |
| Available Tops                                                                                                                                                                                     | Regal Mineral        |
|                                                                                                                                                                                                    | Alpha Ceramic        |
|                                                                                                                                                                                                    | Haven Matt Dolomite  |
|                                                                                                                                                                                                    | Quest Gloss Dolomite |
|                                                                                                                                                                                                    | Grand Mineral        |
| NOTES                                                                                                                                                                                              |                      |
| Revision                                                                                                                                                                                           | 01                   |
| Date 18/09/23                                                                                                                                                                                      |                      |
| DIMENSIONS SHOWN ARE IN<br>MILLIMETERS, ARE NOMINAL ONLY<br>AND SUBJECT TO CHANGE AT ANY<br>TIME.<br>DO NOT SCALE DRAWINGS.<br>INSTALLER TO CONFIRM ALL<br>DIMENSIONS ON-SITE PRIOR TO<br>INSTALL. |                      |
| SIZE VARIATION (+/- 3%) IS TO BE<br>EXPECTED ON CERAMIC TOPS.<br>E&OE.                                                                                                                             |                      |
| Copyright ©                                                                                                                                                                                        |                      |
| Timberline                                                                                                                                                                                         |                      |