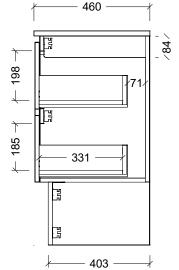

| T                                                                                                                                                                                                  |                      |
|----------------------------------------------------------------------------------------------------------------------------------------------------------------------------------------------------|----------------------|
| Range                                                                                                                                                                                              | Eloura Vanity        |
| Mount                                                                                                                                                                                              | Floor Standing       |
| Size                                                                                                                                                                                               | 1050mm               |
| SKU                                                                                                                                                                                                | ELO-VCO-1050-C-X-F   |
| TOP DETAILS                                                                                                                                                                                        |                      |
| Available Tops                                                                                                                                                                                     | Regal Mineral        |
|                                                                                                                                                                                                    | Alpha Ceramic        |
|                                                                                                                                                                                                    | Haven Matt Dolomite  |
|                                                                                                                                                                                                    | Quest Gloss Dolomite |
|                                                                                                                                                                                                    | Grand Mineral        |
| NOTES                                                                                                                                                                                              |                      |
| Revision                                                                                                                                                                                           | 01                   |
| Date 18/09/23                                                                                                                                                                                      |                      |
| DIMENSIONS SHOWN ARE IN<br>MILLIMETERS, ARE NOMINAL ONLY<br>AND SUBJECT TO CHANGE AT ANY<br>TIME.<br>DO NOT SCALE DRAWINGS.<br>INSTALLER TO CONFIRM ALL<br>DIMENSIONS ON-SITE PRIOR TO<br>INSTALL. |                      |
| SIZE VARIATION (+/- 3%) IS TO BE<br>EXPECTED ON CERAMIC TOPS.<br>E&OE.                                                                                                                             |                      |
| Copyright ©                                                                                                                                                                                        |                      |
| Timberline                                                                                                                                                                                         |                      |