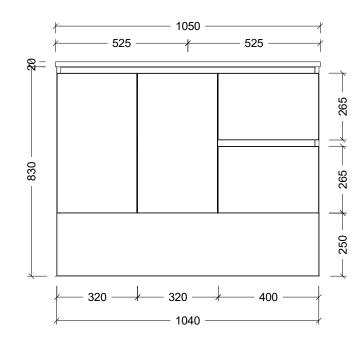

| T                                                                                                                                                                                                  |                      |
|----------------------------------------------------------------------------------------------------------------------------------------------------------------------------------------------------|----------------------|
| Range                                                                                                                                                                                              | Eloura Vanity        |
| Mount                                                                                                                                                                                              | Floor Standing       |
| Size                                                                                                                                                                                               | 1050mm               |
| SKU                                                                                                                                                                                                | ELO-VCO-1050-C-X-F   |
| TOP DETAILS                                                                                                                                                                                        |                      |
| Available Tops                                                                                                                                                                                     | Regal Mineral        |
|                                                                                                                                                                                                    | Alpha Ceramic        |
|                                                                                                                                                                                                    | Haven Matt Dolomite  |
|                                                                                                                                                                                                    | Quest Gloss Dolomite |
|                                                                                                                                                                                                    | Grand Mineral        |
| NOTES                                                                                                                                                                                              |                      |
| Revision                                                                                                                                                                                           | 01                   |
| Date 18/09/23                                                                                                                                                                                      |                      |
| DIMENSIONS SHOWN ARE IN<br>MILLIMETERS, ARE NOMINAL ONLY<br>AND SUBJECT TO CHANGE AT ANY<br>TIME.<br>DO NOT SCALE DRAWINGS.<br>INSTALLER TO CONFIRM ALL<br>DIMENSIONS ON-SITE PRIOR TO<br>INSTALL. |                      |
| SIZE VARIATION (+/- 3%) IS TO BE<br>EXPECTED ON CERAMIC TOPS.<br>E&OE.                                                                                                                             |                      |
| Copyright ©                                                                                                                                                                                        |                      |
| Timberline                                                                                                                                                                                         |                      |