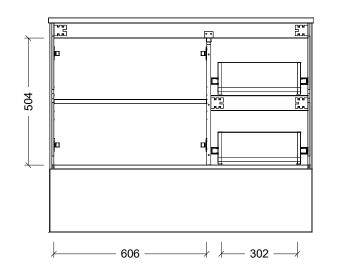

| T                                                                                                                                                                                                  |                      |
|----------------------------------------------------------------------------------------------------------------------------------------------------------------------------------------------------|----------------------|
| Range                                                                                                                                                                                              | Eloura Vanity        |
| Mount                                                                                                                                                                                              | Floor Standing       |
| Size                                                                                                                                                                                               | 1050mm               |
| SKU                                                                                                                                                                                                | ELO-VCO-1050-C-X-F   |
| TOP DETAILS                                                                                                                                                                                        |                      |
| Available Tops                                                                                                                                                                                     | Regal Mineral        |
|                                                                                                                                                                                                    | Alpha Ceramic        |
|                                                                                                                                                                                                    | Haven Matt Dolomite  |
|                                                                                                                                                                                                    | Quest Gloss Dolomite |
|                                                                                                                                                                                                    | Grand Mineral        |
| NOTES                                                                                                                                                                                              |                      |
| Revision                                                                                                                                                                                           | 01                   |
| Date 18/09/23                                                                                                                                                                                      |                      |
| DIMENSIONS SHOWN ARE IN<br>MILLIMETERS, ARE NOMINAL ONLY<br>AND SUBJECT TO CHANGE AT ANY<br>TIME.<br>DO NOT SCALE DRAWINGS.<br>INSTALLER TO CONFIRM ALL<br>DIMENSIONS ON-SITE PRIOR TO<br>INSTALL. |                      |
| SIZE VARIATION (+/- 3%) IS TO BE<br>EXPECTED ON CERAMIC TOPS.<br>E&OE.                                                                                                                             |                      |
| Copyright ©                                                                                                                                                                                        |                      |
| Timberline                                                                                                                                                                                         |                      |