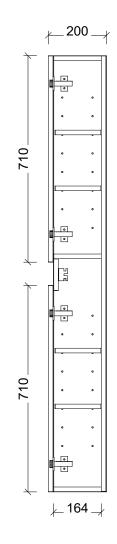

|                                                                                                                                                                                                                                                                              | (T)               |
|------------------------------------------------------------------------------------------------------------------------------------------------------------------------------------------------------------------------------------------------------------------------------|-------------------|
| Range                                                                                                                                                                                                                                                                        | York Tallboy      |
| Mount                                                                                                                                                                                                                                                                        | Wall Hung         |
| Size                                                                                                                                                                                                                                                                         | 450mm             |
| SKU                                                                                                                                                                                                                                                                          | YOR-TB-450-W-P    |
| Notes                                                                                                                                                                                                                                                                        | Platinum Interior |
| NOTES                                                                                                                                                                                                                                                                        |                   |
| Revision                                                                                                                                                                                                                                                                     | 01                |
| Date                                                                                                                                                                                                                                                                         | 23/10/23          |
| DIMENSIONS SHOWN ARE IN<br>MILLIMETERS, ARE NOMINAL ONLY<br>AND SUBJECT TO CHANGE AT ANY<br>TIME.<br>DO NOT SCALE DRAWINGS.<br>INSTALLER TO CONFIRM ALL<br>DIMENSIONS ON-SITE PRIOR TO<br>INSTALL.<br>SIZE VARIATION (+/- 3%) IS TO BE<br>EXPECTED ON CERAMIC TOPS.<br>E&OE. |                   |
|                                                                                                                                                                                                                                                                              | ©                 |
| Timberline                                                                                                                                                                                                                                                                   |                   |