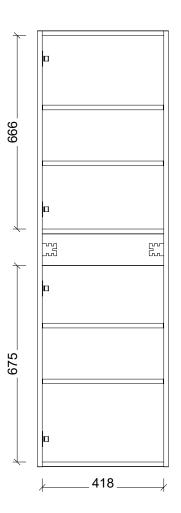

|                                                                                                                                                                                                                                                                              | (T)               |
|------------------------------------------------------------------------------------------------------------------------------------------------------------------------------------------------------------------------------------------------------------------------------|-------------------|
| Range                                                                                                                                                                                                                                                                        | York Tallboy      |
| Mount                                                                                                                                                                                                                                                                        | Wall Hung         |
| Size                                                                                                                                                                                                                                                                         | 450mm             |
| SKU                                                                                                                                                                                                                                                                          | YOR-TB-450-W-P    |
| Notes                                                                                                                                                                                                                                                                        | Platinum Interior |
| NOTES                                                                                                                                                                                                                                                                        |                   |
| Revision                                                                                                                                                                                                                                                                     | 01                |
| Date                                                                                                                                                                                                                                                                         | 23/10/23          |
| DIMENSIONS SHOWN ARE IN<br>MILLIMETERS, ARE NOMINAL ONLY<br>AND SUBJECT TO CHANGE AT ANY<br>TIME.<br>DO NOT SCALE DRAWINGS.<br>INSTALLER TO CONFIRM ALL<br>DIMENSIONS ON-SITE PRIOR TO<br>INSTALL.<br>SIZE VARIATION (+/- 3%) IS TO BE<br>EXPECTED ON CERAMIC TOPS.<br>E&OE. |                   |
|                                                                                                                                                                                                                                                                              | ©                 |
| Timberline                                                                                                                                                                                                                                                                   |                   |