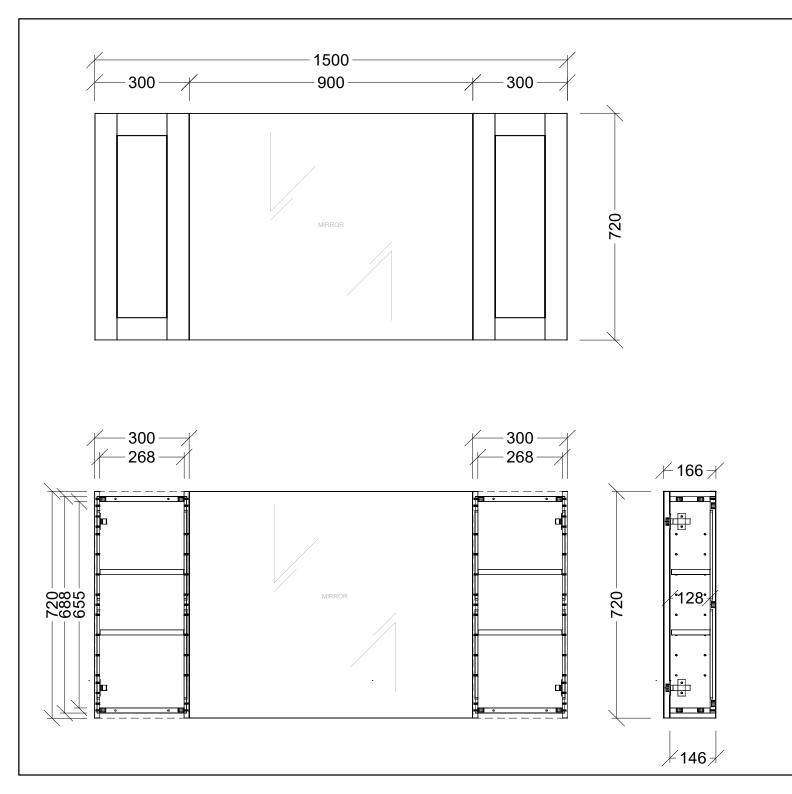

|                                             | U                                                                                                |
|---------------------------------------------|--------------------------------------------------------------------------------------------------|
| Range                                       | Victoria Shaver                                                                                  |
| Mount                                       | Wall Hung                                                                                        |
| Size                                        | 1500W x 720H                                                                                     |
| SKU                                         | VIC-SC-1500-S-G                                                                                  |
|                                             |                                                                                                  |
| NOTES                                       |                                                                                                  |
| Revision                                    | 02                                                                                               |
| Date                                        | 18/06/2025                                                                                       |
| MILLIMETER<br>AND SUBJECTIME.<br>DO NOT SCA | S SHOWN ARE IN<br>(S, ARE NOMINAL ONLY<br>CT TO CHANGE AT ANY<br>ALE DRAWINGS.<br>TO CONFIRM ALL |
| DIMENSION                                   |                                                                                                  |
| INSTALL.<br>SIZE VARIAT                     | ION (+/- 3%) IS TO BE<br>ON CERAMIC TOPS.                                                        |
| INSTALL.<br>SIZE VARIAT<br>EXPECTED         | TON (+/- 3%) IS TO BE                                                                            |