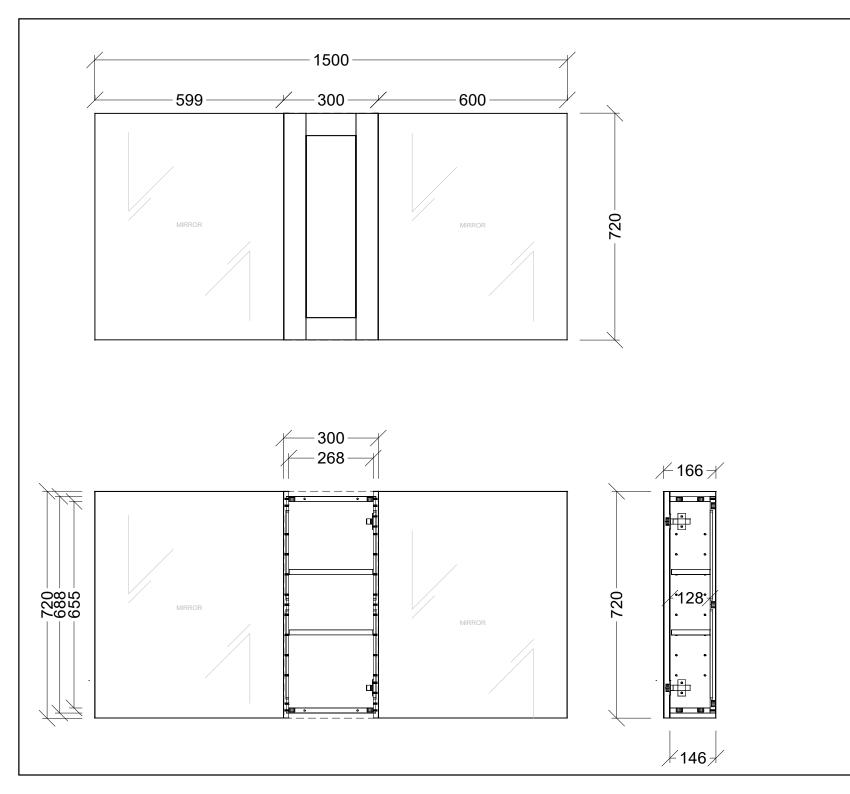

|                                                                                                    | $(\overline{T})$                                                                                                                                                     |
|----------------------------------------------------------------------------------------------------|----------------------------------------------------------------------------------------------------------------------------------------------------------------------|
|                                                                                                    | ~                                                                                                                                                                    |
| Range                                                                                              | Victoria Shaver                                                                                                                                                      |
| Mount                                                                                              | Wall Hung                                                                                                                                                            |
| Size                                                                                               | 1500W x 720H                                                                                                                                                         |
| SKU                                                                                                | VIC-SC-1500-D-G                                                                                                                                                      |
| NOTES                                                                                              |                                                                                                                                                                      |
| Revision                                                                                           | 02                                                                                                                                                                   |
| Date                                                                                               | 18/06/2025                                                                                                                                                           |
| MILLIMETEF<br>AND SUBJE<br>TIME.<br>DO NOT SC<br>INSTALLER<br>DIMENSION<br>INSTALL.<br>SIZE VARIAT | S SHOWN ARE IN<br>RS, ARE NOMINAL ONLY<br>CT TO CHANGE AT ANY<br>ALE DRAWINGS.<br>TO CONFIRM ALL<br>S ON-SITE PRIOR TO<br>FION (+/- 3%) IS TO BE<br>ON CERAMIC TOPS. |
|                                                                                                    | Copyright ©                                                                                                                                                          |
| 22 Myrtle                                                                                          | <b>Drive</b> , Armidale NSW 2350<br>w.timberline.com.au                                                                                                              |