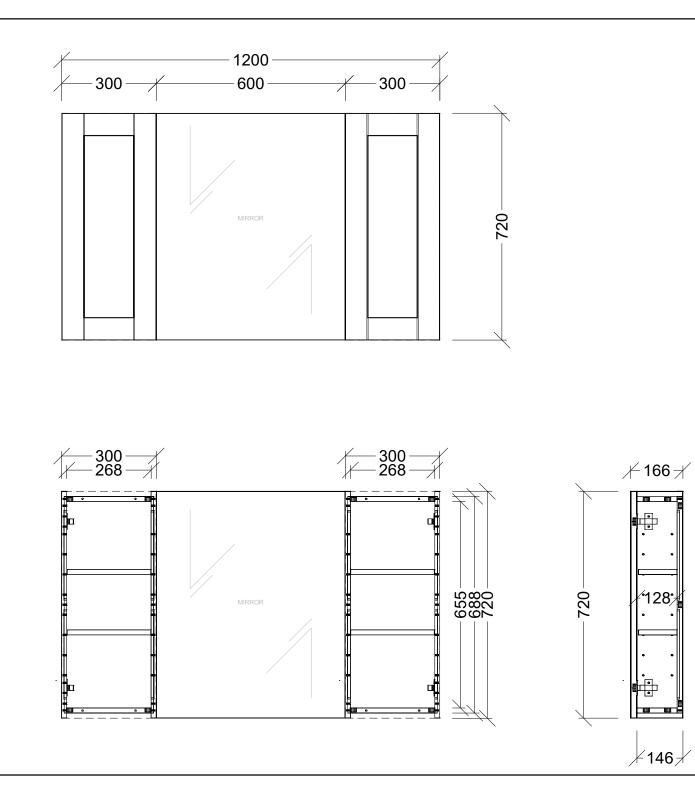

|                                                                                                                                                  | $\sim$                                                                                                                                                         |   |
|--------------------------------------------------------------------------------------------------------------------------------------------------|----------------------------------------------------------------------------------------------------------------------------------------------------------------|---|
|                                                                                                                                                  | (T)                                                                                                                                                            |   |
|                                                                                                                                                  |                                                                                                                                                                | _ |
| Range                                                                                                                                            | Victoria Shaver                                                                                                                                                | _ |
| Mount                                                                                                                                            | Wall Hung                                                                                                                                                      | _ |
| Size                                                                                                                                             | 1200W x 720H                                                                                                                                                   | _ |
| SKU                                                                                                                                              | VIC-SC-1200-S-G                                                                                                                                                | _ |
|                                                                                                                                                  |                                                                                                                                                                |   |
|                                                                                                                                                  |                                                                                                                                                                |   |
| NOTES                                                                                                                                            |                                                                                                                                                                |   |
| Revision                                                                                                                                         | 02                                                                                                                                                             | _ |
| Revision<br>Date                                                                                                                                 | 18/06/2025                                                                                                                                                     | _ |
| Revision<br>Date<br>DIMENSION<br>MILLIMETEF<br>AND SUBJE<br>TIME.<br>DO NOT SC.<br>INSTALLER                                                     | 18/06/2025<br>S SHOWN ARE IN<br>RS, ARE NOMINAL ONLY<br>CT TO CHANGE AT ANY<br>ALE DRAWINGS.<br>TO CONFIRM ALL                                                 | _ |
| Revision<br>Date<br>DIMENSION<br>MILLIMETEF<br>AND SUBJE<br>TIME.<br>DO NOT SC,<br>INSTALLER<br>DIMENSION<br>INSTALL.<br>SIZE VARIAT             | 18/06/2025<br>S SHOWN ARE IN<br>RS, ARE NOMINAL ONLY<br>CT TO CHANGE AT ANY<br>ALE DRAWINGS.                                                                   |   |
| Revision<br>Date<br>DIMENSION<br>MILLIMETER<br>AND SUBJE<br>TIME.<br>DO NOT SC,<br>INSTALLER<br>DIMENSION<br>INSTALL.<br>SIZE VARIAT<br>EXPECTED | 18/06/2025<br>S SHOWN ARE IN<br>RS, ARE NOMINAL ONLY<br>CT TO CHANGE AT ANY<br>ALE DRAWINGS.<br>TO CONFIRM ALL<br>S ON-SITE PRIOR TO<br>TION (+/- 3%) IS TO BE |   |