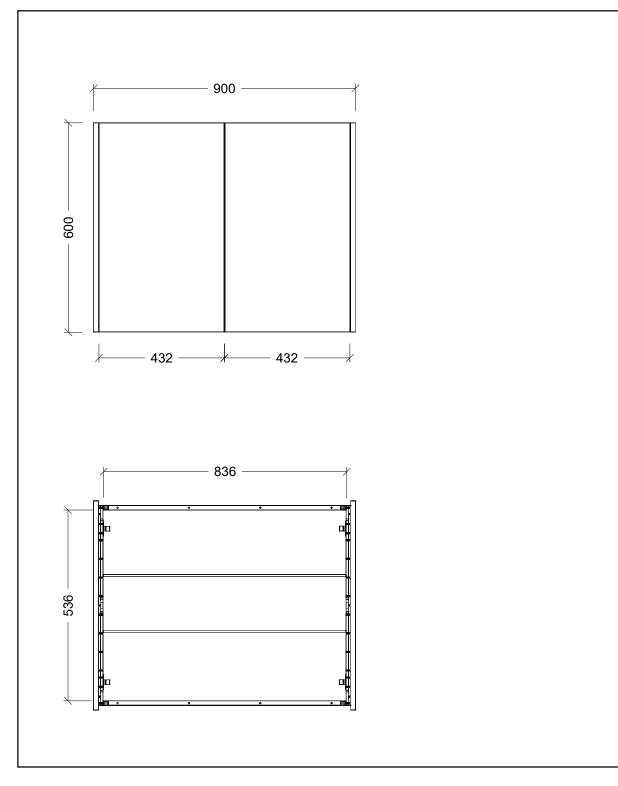

|                                                                                                  | T                                                                                                                             |
|--------------------------------------------------------------------------------------------------|-------------------------------------------------------------------------------------------------------------------------------|
| Range                                                                                            | Tiffany                                                                                                                       |
| Mount                                                                                            | Wall Hung                                                                                                                     |
| Size                                                                                             | 900                                                                                                                           |
| SKU                                                                                              | TIF-SC-900-D-P                                                                                                                |
| NOTES                                                                                            | 01                                                                                                                            |
| Date                                                                                             | 24/10/23                                                                                                                      |
| TIME.<br>DO NOT SC<br>INSTALLER<br>DIMENSION<br>INSTALL.<br>SIZE VARIA                           | ECT TO CHANGE AT ANY<br>CALE DRAWINGS.<br>TO CONFIRM ALL<br>NS ON-SITE PRIOR TO<br>TION (+/- 3%) IS TO BE<br>ON CERAMIC TOPS. |
|                                                                                                  | copyright g                                                                                                                   |
| <b>Timberline</b><br>22 Myrtle Drive, Armidale NSW 2350<br>www.timberline.com.au<br>02 6773 8500 |                                                                                                                               |