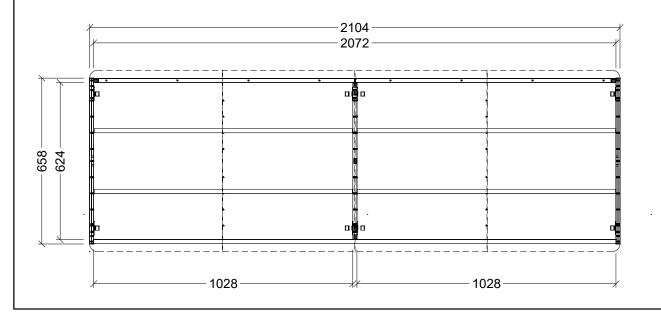

| Range | Sutherland House Shaver |
|-------|-------------------------|
| Mount | Wall Hung               |
| Size  | 2104W x 720H            |
| SKU   | SHC-SC-2100-4-G         |

## NOTES

**180** <del>/</del>

| Revision | 02         |
|----------|------------|
| Date     | 24/06/2025 |

DIMENSIONS SHOWN ARE IN MILLIMETERS, ARE NOMINAL ONLY AND SUBJECT TO CHANGE AT ANY TIME.

DO NOT SCALE DRAWINGS.
INSTALLER TO CONFIRM ALL DIMENSIONS ON-SITE PRIOR TO INSTALL.
SIZE VARIATION (+/- 3%) IS TO BE

SIZE VARIATION (+/- 3%) IS TO BE EXPECTED ON CERAMIC TOPS. E&OE.

Copyright ©