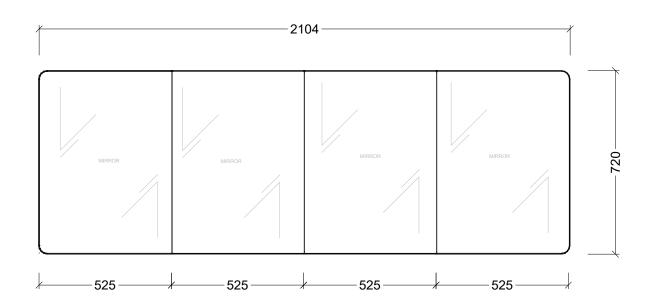

| Range | Sutherland House Shaver |
|-------|-------------------------|
| Mount | Wall Hung               |
| Size  | 2104W x 720H            |
| SKU   | SHC-SC-2100-4-G         |