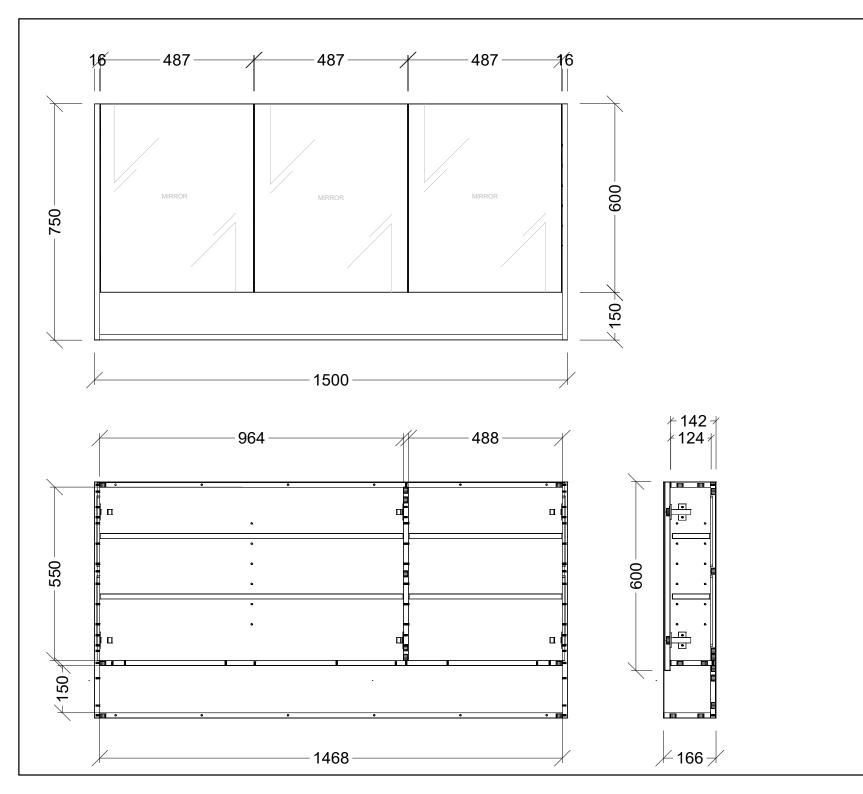

|                                                                                                   | $(\overline{\mathbf{I}})$                                                                                                                                               |
|---------------------------------------------------------------------------------------------------|-------------------------------------------------------------------------------------------------------------------------------------------------------------------------|
| Range                                                                                             | Sanremo Shaver                                                                                                                                                          |
| Mount                                                                                             | Wall Hung                                                                                                                                                               |
| Size                                                                                              | 1500W x 750H                                                                                                                                                            |
| SKU                                                                                               | SAN-SC-1500-3-G                                                                                                                                                         |
| NOTES                                                                                             |                                                                                                                                                                         |
| Revision                                                                                          | 02                                                                                                                                                                      |
| Date                                                                                              | 23/06/2025                                                                                                                                                              |
| MILLIMETER<br>AND SUBJE<br>TIME.<br>DO NOT SC<br>INSTALLER<br>DIMENSION<br>INSTALL.<br>SIZE VARIA | IS SHOWN ARE IN<br>RS, ARE NOMINAL ONLY<br>ICT TO CHANGE AT ANY<br>ALE DRAWINGS.<br>TO CONFIRM ALL<br>IS ON-SITE PRIOR TO<br>TION (+/- 3%) IS TO BE<br>ON CERAMIC TOPS. |
| <b>Timberline</b><br>22 Myrtle Drive, Armidale NSW 2350<br>www.timberline.com.au<br>02 6773 8500  |                                                                                                                                                                         |