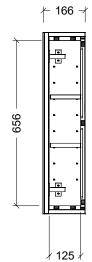

|                                                                                                  | (T)                                                                                                                                                                          |
|--------------------------------------------------------------------------------------------------|------------------------------------------------------------------------------------------------------------------------------------------------------------------------------|
| Range                                                                                            | New York Shaver                                                                                                                                                              |
| Mount                                                                                            | Wall Hung                                                                                                                                                                    |
| Size                                                                                             | 750mm                                                                                                                                                                        |
| SKU                                                                                              | NEW-SC-750-L-G-N                                                                                                                                                             |
| NOTES                                                                                            |                                                                                                                                                                              |
| Revision                                                                                         | 01                                                                                                                                                                           |
| Date                                                                                             | 25/03/24                                                                                                                                                                     |
| MILLIMETE<br>AND SUBJI<br>TIME.<br>DO NOT SO<br>INSTALLER<br>DIMENSIOI<br>INSTALL.<br>SIZE VARIA | NS SHOWN ARE IN<br>IRS, ARE NOMINAL ONLY<br>ECT TO CHANGE AT ANY<br>CALE DRAWINGS.<br>TO CONFIRM ALL<br>NS ON-SITE PRIOR TO<br>ATION (+/- 3%) IS TO BE<br>O ON CERAMIC TOPS. |
|                                                                                                  | Copyright ©                                                                                                                                                                  |
| Tiı                                                                                              | mberline                                                                                                                                                                     |