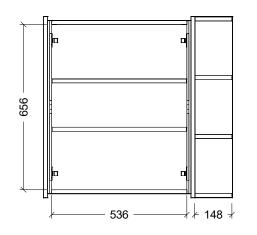

|                                                                                                  | (T)                                                                                                                                                                          |
|--------------------------------------------------------------------------------------------------|------------------------------------------------------------------------------------------------------------------------------------------------------------------------------|
| Range                                                                                            | New York Shaver                                                                                                                                                              |
| Mount                                                                                            | Wall Hung                                                                                                                                                                    |
| Size                                                                                             | 750mm                                                                                                                                                                        |
| SKU                                                                                              | NEW-SC-750-L-G-N                                                                                                                                                             |
| NOTES                                                                                            |                                                                                                                                                                              |
| Revision                                                                                         | 01                                                                                                                                                                           |
| Date                                                                                             | 25/03/24                                                                                                                                                                     |
| MILLIMETE<br>AND SUBJI<br>TIME.<br>DO NOT SO<br>INSTALLER<br>DIMENSIOI<br>INSTALL.<br>SIZE VARIA | NS SHOWN ARE IN<br>IRS, ARE NOMINAL ONLY<br>ECT TO CHANGE AT ANY<br>CALE DRAWINGS.<br>TO CONFIRM ALL<br>NS ON-SITE PRIOR TO<br>ATION (+/- 3%) IS TO BE<br>O ON CERAMIC TOPS. |
|                                                                                                  | Copyright ©                                                                                                                                                                  |
| Tiı                                                                                              | mberline                                                                                                                                                                     |