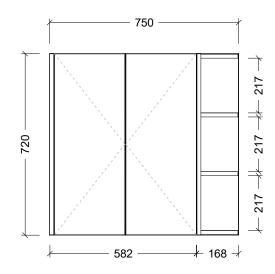

|                                                                                                  | (T)                                                                                                                                                                          |
|--------------------------------------------------------------------------------------------------|------------------------------------------------------------------------------------------------------------------------------------------------------------------------------|
| Range                                                                                            | New York Shaver                                                                                                                                                              |
| Mount                                                                                            | Wall Hung                                                                                                                                                                    |
| Size                                                                                             | 750mm                                                                                                                                                                        |
| SKU                                                                                              | NEW-SC-750-L-G-N                                                                                                                                                             |
| NOTES                                                                                            |                                                                                                                                                                              |
| Revision                                                                                         | 01                                                                                                                                                                           |
| Date                                                                                             | 25/03/24                                                                                                                                                                     |
| MILLIMETE<br>AND SUBJI<br>TIME.<br>DO NOT SO<br>INSTALLER<br>DIMENSIOI<br>INSTALL.<br>SIZE VARIA | NS SHOWN ARE IN<br>IRS, ARE NOMINAL ONLY<br>ECT TO CHANGE AT ANY<br>CALE DRAWINGS.<br>TO CONFIRM ALL<br>NS ON-SITE PRIOR TO<br>ATION (+/- 3%) IS TO BE<br>O ON CERAMIC TOPS. |
|                                                                                                  | Copyright ©                                                                                                                                                                  |
| Tiı                                                                                              | mberline                                                                                                                                                                     |