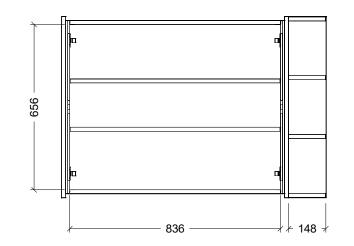

|                                                                                                   | (T)                                                                                                                                                                      |
|---------------------------------------------------------------------------------------------------|--------------------------------------------------------------------------------------------------------------------------------------------------------------------------|
| Range                                                                                             | New York Shaver                                                                                                                                                          |
| Mount                                                                                             | Wall Hung                                                                                                                                                                |
| Size                                                                                              | 1050mm                                                                                                                                                                   |
| SKU                                                                                               | NEW-SC-1050-L-G-N                                                                                                                                                        |
| NOTES                                                                                             |                                                                                                                                                                          |
| Revision                                                                                          | 01                                                                                                                                                                       |
| Date                                                                                              | 25/03/24                                                                                                                                                                 |
| MILLIMETEI<br>AND SUBJE<br>TIME.<br>DO NOT SC<br>INSTALLER<br>DIMENSION<br>INSTALL.<br>SIZE VARIA | IS SHOWN ARE IN<br>RS, ARE NOMINAL ONLY<br>ECT TO CHANGE AT ANY<br>CALE DRAWINGS.<br>TO CONFIRM ALL<br>IS ON-SITE PRIOR TO<br>TION (+/- 3%) IS TO BE<br>ON CERAMIC TOPS. |
|                                                                                                   | Copyright ©                                                                                                                                                              |
| Tir                                                                                               | nberline                                                                                                                                                                 |