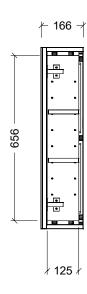

|                                                                                                   | (T)                                                                                                                                                                      |
|---------------------------------------------------------------------------------------------------|--------------------------------------------------------------------------------------------------------------------------------------------------------------------------|
| Range                                                                                             | New York Shaver                                                                                                                                                          |
| Mount                                                                                             | Wall Hung                                                                                                                                                                |
| Size                                                                                              | 1050mm                                                                                                                                                                   |
| SKU                                                                                               | NEW-SC-1050-L-G-N                                                                                                                                                        |
| NOTES                                                                                             |                                                                                                                                                                          |
| Revision                                                                                          | 01                                                                                                                                                                       |
| Date                                                                                              | 25/03/24                                                                                                                                                                 |
| MILLIMETEI<br>AND SUBJE<br>TIME.<br>DO NOT SC<br>INSTALLER<br>DIMENSION<br>INSTALL.<br>SIZE VARIA | IS SHOWN ARE IN<br>RS, ARE NOMINAL ONLY<br>ECT TO CHANGE AT ANY<br>CALE DRAWINGS.<br>TO CONFIRM ALL<br>IS ON-SITE PRIOR TO<br>TION (+/- 3%) IS TO BE<br>ON CERAMIC TOPS. |
|                                                                                                   | Copyright ©                                                                                                                                                              |
| Tir                                                                                               | nberline                                                                                                                                                                 |