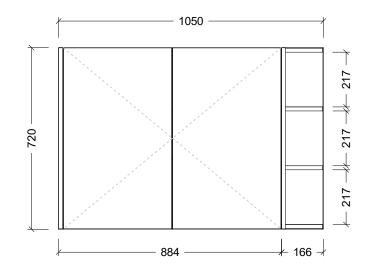

|                                                                                                   | (T)                                                                                                                                                                      |
|---------------------------------------------------------------------------------------------------|--------------------------------------------------------------------------------------------------------------------------------------------------------------------------|
| Range                                                                                             | New York Shaver                                                                                                                                                          |
| Mount                                                                                             | Wall Hung                                                                                                                                                                |
| Size                                                                                              | 1050mm                                                                                                                                                                   |
| SKU                                                                                               | NEW-SC-1050-L-G-N                                                                                                                                                        |
| NOTES                                                                                             |                                                                                                                                                                          |
| Revision                                                                                          | 01                                                                                                                                                                       |
| Date                                                                                              | 25/03/24                                                                                                                                                                 |
| MILLIMETEI<br>AND SUBJE<br>TIME.<br>DO NOT SC<br>INSTALLER<br>DIMENSION<br>INSTALL.<br>SIZE VARIA | IS SHOWN ARE IN<br>RS, ARE NOMINAL ONLY<br>ECT TO CHANGE AT ANY<br>CALE DRAWINGS.<br>TO CONFIRM ALL<br>IS ON-SITE PRIOR TO<br>TION (+/- 3%) IS TO BE<br>ON CERAMIC TOPS. |
|                                                                                                   | Copyright ©                                                                                                                                                              |
| Tir                                                                                               | nberline                                                                                                                                                                 |