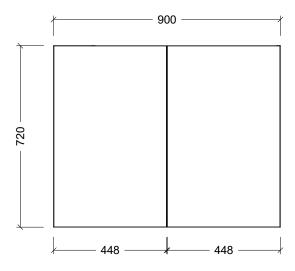

| Range | Munich Shaver  |
|-------|----------------|
| Mount | Wall Hung      |
| Size  | 900mm          |
| SKU   | MUN-SC-900-D-G |