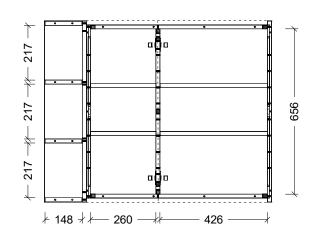

## TOP DETAILS

| Available Tops | 1 |
|----------------|---|
|                | 2 |
|                | 3 |
|                | 4 |
| •              |   |