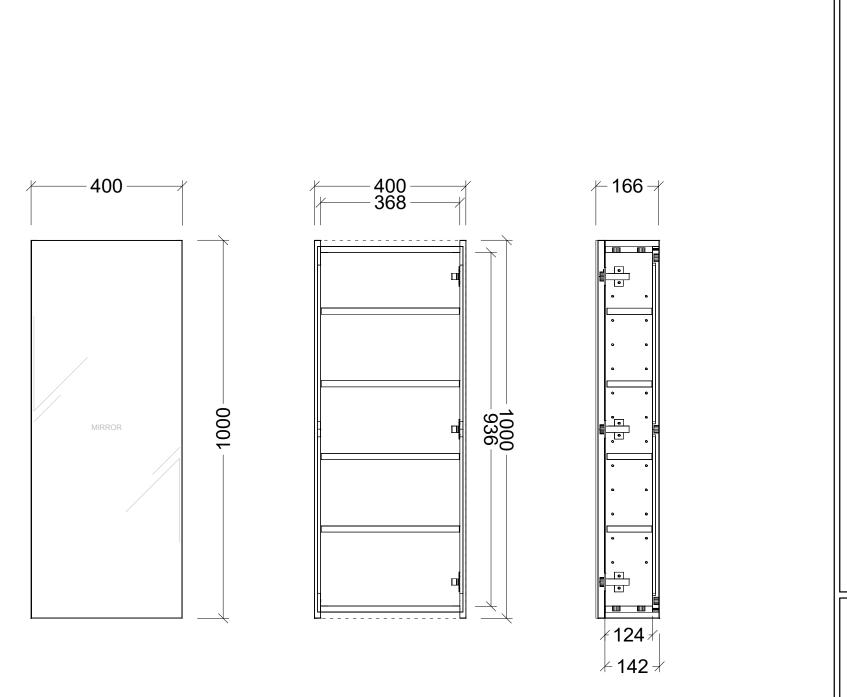

|                                                                                                                                                                                                                                                                              | (T)            |
|------------------------------------------------------------------------------------------------------------------------------------------------------------------------------------------------------------------------------------------------------------------------------|----------------|
| Range                                                                                                                                                                                                                                                                        | Jazz Shaver    |
| Mount                                                                                                                                                                                                                                                                        | Wall Hung      |
| Size                                                                                                                                                                                                                                                                         | 400Wx1000H     |
| SKU                                                                                                                                                                                                                                                                          | JZZ-SC-400-S-G |
| NOTES                                                                                                                                                                                                                                                                        |                |
| Revision                                                                                                                                                                                                                                                                     | 02             |
| Date                                                                                                                                                                                                                                                                         | 23/06/2025     |
| DIMENSIONS SHOWN ARE IN<br>MILLIMETERS, ARE NOMINAL ONLY<br>AND SUBJECT TO CHANGE AT ANY<br>TIME.<br>DO NOT SCALE DRAWINGS.<br>INSTALLER TO CONFIRM ALL<br>DIMENSIONS ON-SITE PRIOR TO<br>INSTALL.<br>SIZE VARIATION (+/- 3%) IS TO BE<br>EXPECTED ON CERAMIC TOPS.<br>E&OE. |                |
|                                                                                                                                                                                                                                                                              | Copyright ©    |
| Timberline                                                                                                                                                                                                                                                                   |                |