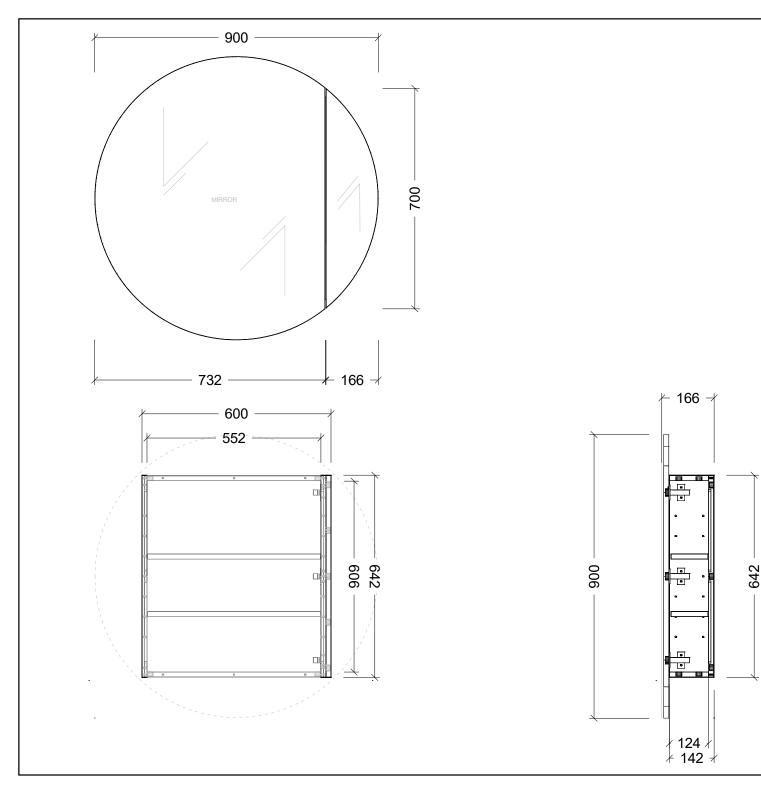

|                                    | (T)                                                             |
|------------------------------------|-----------------------------------------------------------------|
|                                    |                                                                 |
| Range                              | Havana Shaver                                                   |
| Mount                              | Wall Hung                                                       |
| Size                               | 900W                                                            |
| SKU                                | HAV-SC-900-S-G                                                  |
|                                    |                                                                 |
|                                    |                                                                 |
|                                    |                                                                 |
|                                    |                                                                 |
|                                    |                                                                 |
| NOTES                              |                                                                 |
| Revision                           | 02                                                              |
| Date                               | 03/06/25                                                        |
| MILLIMETE<br>AND SUBJE<br>TIME.    | NS SHOWN ARE IN<br>RS, ARE NOMINAL ONLY<br>ECT TO CHANGE AT ANY |
| INSTALLER<br>DIMENSION<br>INSTALL. | CALE DRAWINGS.<br>TO CONFIRM ALL<br>IS ON-SITE PRIOR TO         |
|                                    | TION (+/- 3%) IS TO BE<br>ON CERAMIC TOPS.                      |
|                                    | Copyright ©                                                     |
| Tin                                | nberline                                                        |
|                                    | Drive, Armidale NSW 2350<br>w.timberline.com.au<br>02 6773 8500 |