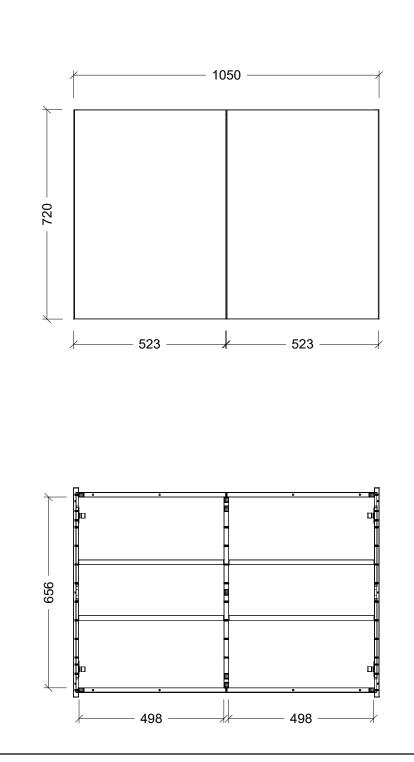

| ł | 124   | ¥ |
|---|-------|---|
|   | · - · |   |

|                                                  | (T)                                                                                                                  |
|--------------------------------------------------|----------------------------------------------------------------------------------------------------------------------|
| Range                                            | Eloura Shaver                                                                                                        |
| Mount                                            | Wall Hung                                                                                                            |
| Size                                             | 1050                                                                                                                 |
| SKU                                              | ELO-SC-1050-D-G                                                                                                      |
| NOTES                                            |                                                                                                                      |
| Revision                                         | 01                                                                                                                   |
| Date                                             | 20/10/23                                                                                                             |
| INSTALLER<br>DIMENSION<br>INSTALL.<br>SIZE VARIA | CALE DRAWINGS.<br>TO CONFIRM ALL<br>NS ON-SITE PRIOR TO<br>TION (+/- 3%) IS TO BE<br>ON CERAMIC TOPS.<br>Copyright © |
|                                                  |                                                                                                                      |
| 22 Myrtle                                        | Drive, Armidale NSW 2350<br>ww.timberline.com.au<br>02 6773 8500                                                     |