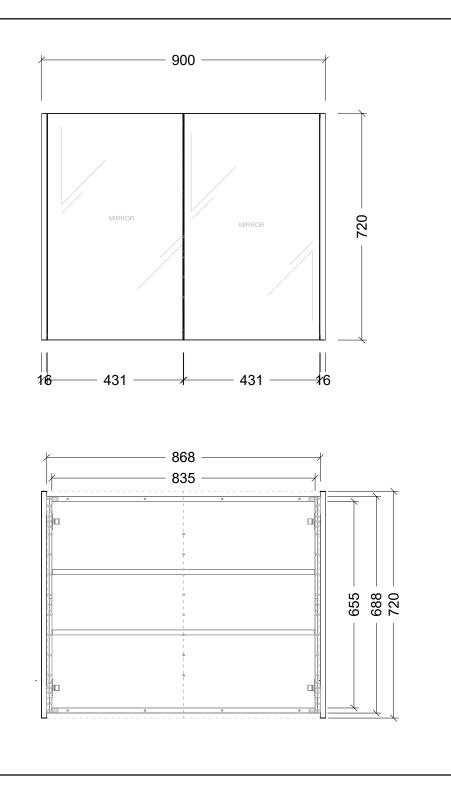

|                                                                                                                                                | $(\overline{\mathbf{I}})$                                                                                                                                       |
|------------------------------------------------------------------------------------------------------------------------------------------------|-----------------------------------------------------------------------------------------------------------------------------------------------------------------|
| Range                                                                                                                                          | Denver Shaver                                                                                                                                                   |
| Mount                                                                                                                                          | Wall Hung                                                                                                                                                       |
| Size                                                                                                                                           | 900W x 720H                                                                                                                                                     |
| SKU                                                                                                                                            | DEN-SC-900-D-G                                                                                                                                                  |
|                                                                                                                                                |                                                                                                                                                                 |
| NOTES                                                                                                                                          |                                                                                                                                                                 |
| NOTES                                                                                                                                          | 02                                                                                                                                                              |
| NOTES<br>Revision<br>Date                                                                                                                      | 02<br>02/06/25                                                                                                                                                  |
| Revision<br>Date<br>DIMENSION<br>MILLIMETER<br>AND SUBJE<br>TIME.<br>DO NOT SC<br>INSTALLER<br>DIMENSION<br>INSTALL.<br>SIZE VARIA             |                                                                                                                                                                 |
| Revision<br>Date<br>DIMENSION<br>MILLIMETER<br>AND SUBJE<br>TIME.<br>DO NOT SC<br>INSTALLER<br>DIMENSION<br>INSTALL.<br>SIZE VARIA<br>EXPECTED | 02/06/25<br>IS SHOWN ARE IN<br>RS, ARE NOMINAL ONLY<br>ICT TO CHANGE AT ANY<br>ALE DRAWINGS.<br>TO CONFIRM ALL<br>IS ON-SITE PRIOR TO<br>TION (+/- 3%) IS TO BE |