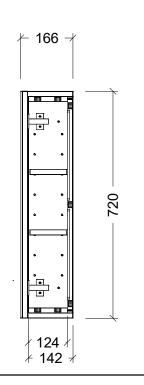

|                                                                                                                                                | $(\overline{\mathbf{I}})$                                                                                                                                       |
|------------------------------------------------------------------------------------------------------------------------------------------------|-----------------------------------------------------------------------------------------------------------------------------------------------------------------|
| Range                                                                                                                                          | Denver Shaver                                                                                                                                                   |
| Mount                                                                                                                                          | Wall Hung                                                                                                                                                       |
| Size                                                                                                                                           | 900W x 720H                                                                                                                                                     |
| SKU                                                                                                                                            | DEN-SC-900-D-G                                                                                                                                                  |
|                                                                                                                                                |                                                                                                                                                                 |
| NOTES                                                                                                                                          |                                                                                                                                                                 |
| NOTES                                                                                                                                          | 02                                                                                                                                                              |
| NOTES<br>Revision<br>Date                                                                                                                      | 02<br>02/06/25                                                                                                                                                  |
| Revision<br>Date<br>DIMENSION<br>MILLIMETER<br>AND SUBJE<br>TIME.<br>DO NOT SC<br>INSTALLER<br>DIMENSION<br>INSTALL.<br>SIZE VARIA             |                                                                                                                                                                 |
| Revision<br>Date<br>DIMENSION<br>MILLIMETER<br>AND SUBJE<br>TIME.<br>DO NOT SC<br>INSTALLER<br>DIMENSION<br>INSTALL.<br>SIZE VARIA<br>EXPECTED | 02/06/25<br>IS SHOWN ARE IN<br>RS, ARE NOMINAL ONLY<br>ICT TO CHANGE AT ANY<br>ALE DRAWINGS.<br>TO CONFIRM ALL<br>IS ON-SITE PRIOR TO<br>TION (+/- 3%) IS TO BE |