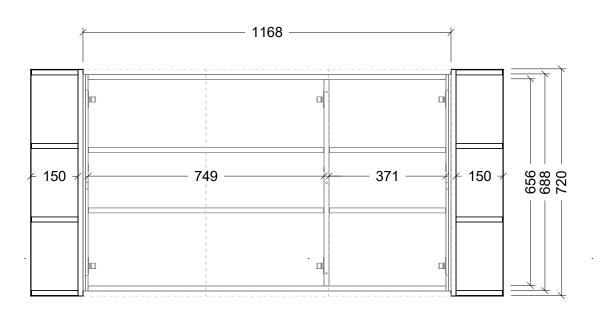

## **NOTES**

**⊬** 166 →

...

′124`∦

**∤ 142 ∤** 

| Revision | 02       |  |
|----------|----------|--|
| Date     | 16/06/25 |  |

DIMENSIONS SHOWN ARE IN
MILLIMETERS, ARE NOMINAL ONLY
AND SUBJECT TO CHANGE AT ANY
TIME.
DO NOT SCALE DRAWINGS.
INSTALLER TO CONFIRM ALL
DIMENSIONS ON-SITE PRIOR TO
INSTALL.
SIZE VARIATION (+/- 3%) IS TO RE