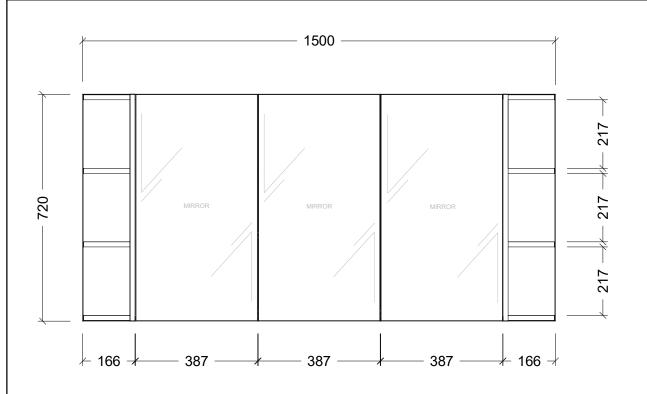

| Range | Boston Shaver   |
|-------|-----------------|
| Mount | Wall Hung       |
| Size  | 1500W x 720H    |
| SKU   | BOS-SC-1500-3-G |

## **NOTES**

**⊬** 166 →

...

′124`∦

**∤ 142 ∤** 

| Revision | 02       |  |
|----------|----------|--|
| Date     | 16/06/25 |  |

DIMENSIONS SHOWN ARE IN
MILLIMETERS, ARE NOMINAL ONLY
AND SUBJECT TO CHANGE AT ANY
TIME.
DO NOT SCALE DRAWINGS.
INSTALLER TO CONFIRM ALL
DIMENSIONS ON-SITE PRIOR TO
INSTALL.
SIZE VARIATION (+/- 3%) IS TO RE