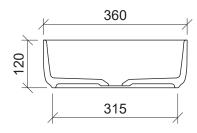

# Mini Round Under Counter

WG White Gloss

MRO-BS-255-WG-S

Drawings

Taphole Offset

Taphole Behind

**Cut Out Specifications** 

Material:CeramicApprox Capacity:2LCut Out Size:205mm

Waste Size: 32mm with overflow