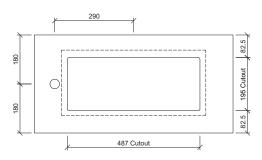

# Ruby Under Counter

WG White Gloss RUB-BS-530-WG-U

Drawings

#### Taphole Offset

Taphole Behind

**Cut Out Specifications** 

Material: Mineral Composite

Approx Capacity: 3.5L

**Cut Out Size:** 487w x 195d

Waste Size: 40mm with overflow

Note: Waste not included. Refer to brochure for pricing.