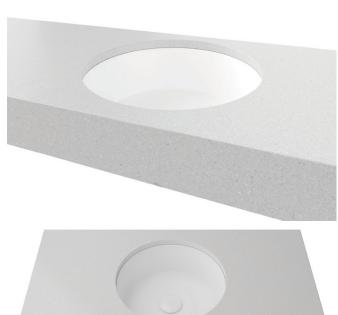

# Mini Round Under Counter

WG White Gloss

MRO-BS-255-WG-S

Drawings

Taphole Offset

Taphole Behind

**Cut Out Specifications** 

Material:CeramicApprox Capacity:2LCut Out Size:205mm

Waste Size: 32mm with overflow