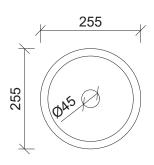

# Mini Round Under Counter

WG White Gloss

MRO-BS-255-WG-S

Drawings

Taphole Offset

Taphole Behind

**Cut Out Specifications** 

Material:CeramicApprox Capacity:2LCut Out Size:205mm