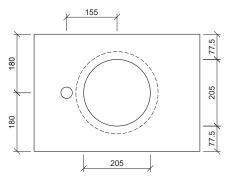

# Mini Round Under Counter

WG White Gloss

MRO-BS-255-WG-S

Drawings

Taphole Offset

Taphole Behind

**Cut Out Specifications** 

Material:CeramicApprox Capacity:2LCut Out Size:205mm

Waste Size: 32mm with overflow