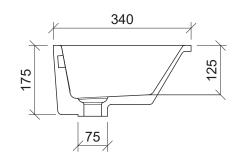

# Rectangle Under Counter

WG White Gloss

REC-BS-530-WG-S

Drawings

#### Taphole Behind

**Cut Out Specifications** 

Material: Ceramic Approx Capacity: 7.7L

**Cut Out Size:** 450w x 260d

Waste Size: 32mm with overflow