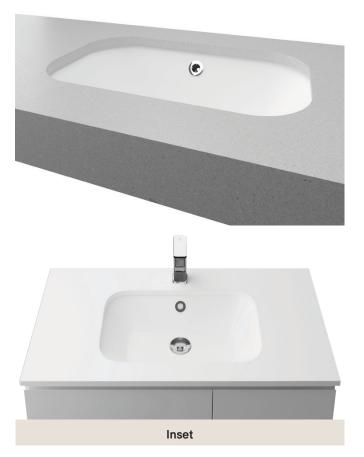

# **Bodhi Under Counter**

**WG** White Gloss BOD-BS-540-WG-U

Drawings

Taphole Offset

Taphole Behind

**Cut Out Specifications** 

Material: Mineral Composite

Approx Capacity: 3.5L

**Cut Out Size:** 496w x 303d

Waste Size: 40mm with overflow Note: Waste not included. Refer to brochure for pricing.