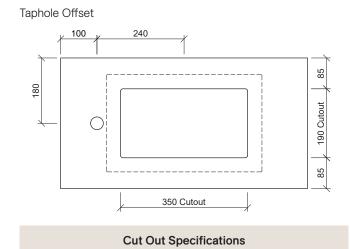

# Mini Rectangle Under Counter

WG White Gloss

MRE-BS-425-WG-S

**Drawings** 

Material: Ceramic Approx Capacity: 5.2L

Cut Out Size: 350w x 190d

Waste Size: 32mm with overflow