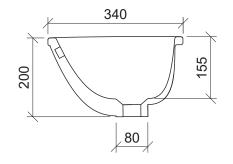

# **Oval Under Counter**

**WG** White Gloss OVL-BS-420-WG-S

Drawings

Taphole Behind

**Cut Out Specifications** 

Material: Ceramic Approx Capacity: 8.7L

Cut Out Size: 363w x 291d

Waste Size: 32mm with overflow