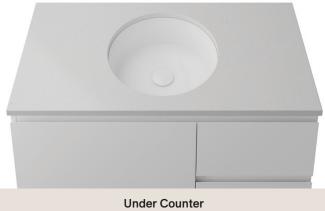

# Mini Round Under Counter

WG White Gloss

MRO-BS-255-WG-S

Drawings

Taphole Offset

Taphole Behind

**Cut Out Specifications** 

Material:CeramicApprox Capacity:2LCut Out Size:205mm

Waste Size: 32mm with overflow