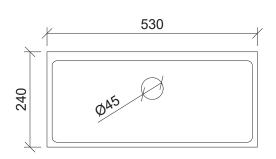

# Rectangle Under Counter

WG White Gloss

REC-BS-530-WG-S

Drawings

#### Taphole Behind

**Cut Out Specifications** 

Material: Ceramic Approx Capacity: 7.7L

**Cut Out Size:** 450w x 260d

Waste Size: 32mm with overflow