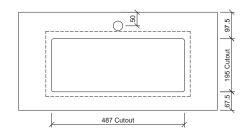

# Ruby Under Counter

WG White Gloss RUB-BS-530-WG-U

Drawings

#### Taphole Offset

Taphole Behind

**Cut Out Specifications** 

Material: Mineral Composite

Approx Capacity: 3.5L

**Cut Out Size:** 487w x 195d

Waste Size: 40mm with overflow

Note: Waste not included. Refer to brochure for pricing.