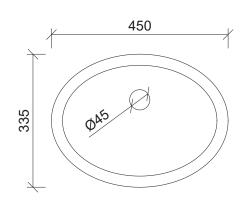

# Amara Under Counter

**WG** White Gloss AMA-BS-450-WG-U

Drawings

#### Taphole Offset

Taphole Behind

**Cut Out Specifications** 

Material: Mineral Composite

Approx Capacity: 3L

Cut Out Size: 381w x 266d

Waste Size: 40mm with overflow Note: Waste not included. Refer to brochure for pricing.