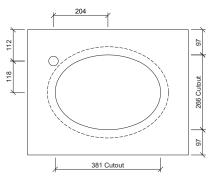

# Amara Under Counter

**WG** White Gloss AMA-BS-450-WG-U

Drawings

#### Taphole Offset

Taphole Behind

**Cut Out Specifications** 

Material: Mineral Composite

Approx Capacity: 3L

Cut Out Size: 381w x 266d

Waste Size: 40mm with overflow Note: Waste not included. Refer to brochure for pricing.