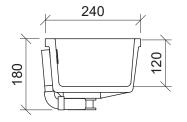

# Rectangle Under Counter

WG White Gloss

REC-BS-530-WG-S

Drawings

#### Taphole Behind

**Cut Out Specifications** 

Material: Ceramic Approx Capacity: 7.7L

**Cut Out Size:** 450w x 260d

Waste Size: 32mm with overflow