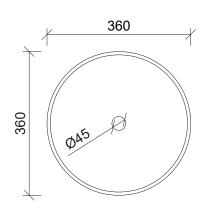

# Mini Round Under Counter

WG White Gloss

MRO-BS-255-WG-S

Drawings

Taphole Offset

Taphole Behind

**Cut Out Specifications** 

Material:CeramicApprox Capacity:2LCut Out Size:205mm

Waste Size: 32mm with overflow