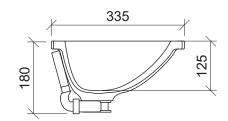

# Amara Under Counter

**WG** White Gloss AMA-BS-450-WG-U

Drawings

#### Taphole Offset

Taphole Behind

**Cut Out Specifications** 

Material: Mineral Composite

Approx Capacity: 3L

Cut Out Size: 381w x 266d

Waste Size: 40mm with overflow Note: Waste not included. Refer to brochure for pricing.