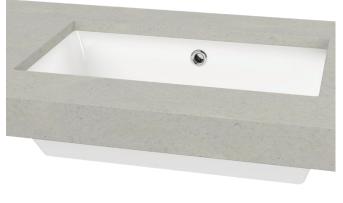

# Rectangle Under Counter

WG White Gloss

REC-BS-530-WG-S

Drawings

#### Taphole Behind

**Cut Out Specifications** 

Material: Ceramic Approx Capacity: 7.7L

**Cut Out Size:** 450w x 260d

Waste Size: 32mm with overflow