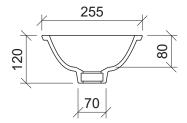

# Mini Round Under Counter

WG White Gloss

MRO-BS-255-WG-S

Drawings

Taphole Offset

Taphole Behind

**Cut Out Specifications** 

Material:CeramicApprox Capacity:2LCut Out Size:205mm

Waste Size: 32mm with overflow