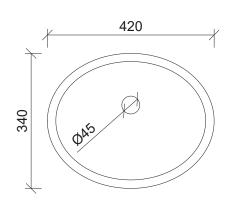

# **Oval Under Counter**

**WG** White Gloss OVL-BS-420-WG-S

Drawings

Taphole Behind

**Cut Out Specifications** 

Material: Ceramic Approx Capacity: 8.7L

Cut Out Size: 363w x 291d

Waste Size: 32mm with overflow