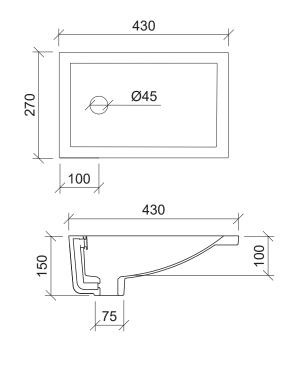

# Mini Rectangle Under Counter

WG White Gloss

MRE-BS-425-WG-S

**Drawings** 

Material: Ceramic Approx Capacity: 5.2L

Cut Out Size: 350w x 190d

Waste Size: 32mm with overflow