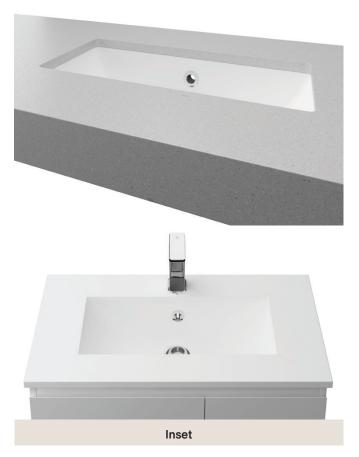

# Rectangle Under Counter

WG White Gloss

REC-BS-530-WG-S

Drawings

#### Taphole Behind

**Cut Out Specifications** 

Material: Ceramic Approx Capacity: 7.7L

**Cut Out Size:** 450w x 260d

Waste Size: 32mm with overflow