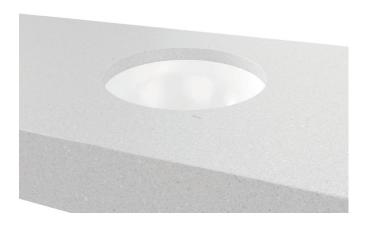

## Allure Under Counter

WG White Gloss ALLU-BS-360-WG-S **WM** White Matt

ALLU-BS-360-WM-U

**BM** Black Matt

ALLU-BS-360-BM-U

**ANT** Anthracite ALLU-BS-360-ANT-U

**GM** Grey Matt

ALLU-BS-360-GM-U

LGM Light Grey Matt ALLU-BS-360-LGM-U

PM Pink Matt

ALLU-BS-360-PM-U

**Drawings** 

**Cut Out Specifications** 

Material: Ceramic Approx Capacity: 8.5L **Cut Out Size:** 320mm

Waste Size: 32mm without overflow