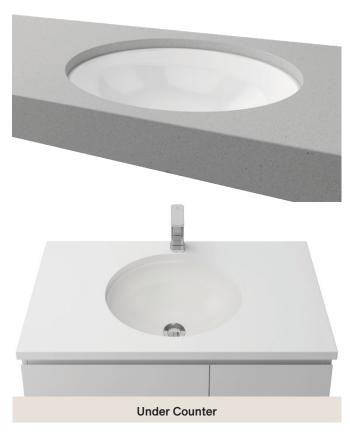

## Allure Under Counter

WG White Gloss ALLU-BS-360-WG-S **WM** White Matt

ALLU-BS-360-WM-U

**BM** Black Matt

ALLU-BS-360-BM-U

**ANT** Anthracite ALLU-BS-360-ANT-U

**GM** Grey Matt

ALLU-BS-360-GM-U

LGM Light Grey Matt ALLU-BS-360-LGM-U

PM Pink Matt

ALLU-BS-360-PM-U

**Drawings** 

**Cut Out Specifications** 

Material: Ceramic Approx Capacity: 8.5L **Cut Out Size:** 320mm

Waste Size: 32mm without overflow