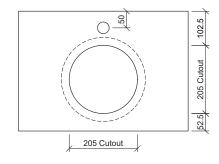

# Mini Round Under Counter

WG White Gloss

MRO-BS-255-WG-S

Drawings

Taphole Offset

Taphole Behind

**Cut Out Specifications** 

Material:CeramicApprox Capacity:2LCut Out Size:205mm

Waste Size: 32mm with overflow