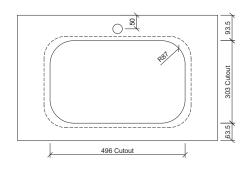

# **Bodhi Under Counter**

**WG** White Gloss BOD-BS-540-WG-U

Drawings

Taphole Offset

Taphole Behind

**Cut Out Specifications** 

Material: Mineral Composite

Approx Capacity: 3.5L

**Cut Out Size:** 496w x 303d

Waste Size: 40mm with overflow Note: Waste not included. Refer to brochure for pricing.