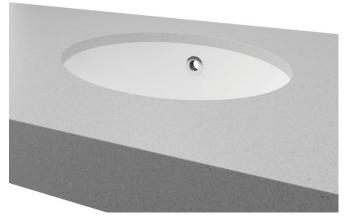

# Rectangle Under Counter

WG White Gloss

REC-BS-530-WG-S

Drawings

#### Taphole Behind

**Cut Out Specifications** 

Material: Ceramic Approx Capacity: 7.7L

**Cut Out Size:** 450w x 260d

Waste Size: 32mm with overflow