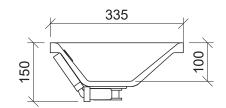

# **Bodhi Under Counter**

**WG** White Gloss BOD-BS-540-WG-U

Drawings

Taphole Offset

Taphole Behind

**Cut Out Specifications** 

Material: Mineral Composite

Approx Capacity: 3.5L

**Cut Out Size:** 496w x 303d

Waste Size: 40mm with overflow Note: Waste not included. Refer to brochure for pricing.