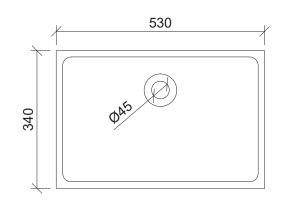

# Rectangle Under Counter

WG White Gloss

REC-BS-530-WG-S

Drawings

#### Taphole Behind

**Cut Out Specifications** 

Material: Ceramic Approx Capacity: 7.7L

**Cut Out Size:** 450w x 260d

Waste Size: 32mm with overflow