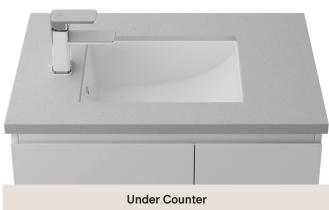

## Allure Under Counter

WG White Gloss ALLU-BS-360-WG-S **WM** White Matt

ALLU-BS-360-WM-U

**BM** Black Matt

ALLU-BS-360-BM-U

**ANT** Anthracite ALLU-BS-360-ANT-U

**GM** Grey Matt

ALLU-BS-360-GM-U

LGM Light Grey Matt ALLU-BS-360-LGM-U

PM Pink Matt

ALLU-BS-360-PM-U

**Drawings** 

**Cut Out Specifications** 

Material: Ceramic Approx Capacity: 8.5L **Cut Out Size:** 320mm

Waste Size: 32mm without overflow