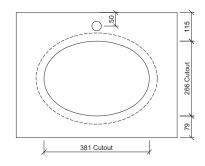

# Amara Under Counter

**WG** White Gloss AMA-BS-450-WG-U

Drawings

#### Taphole Offset

Taphole Behind

**Cut Out Specifications** 

Material: Mineral Composite

Approx Capacity: 3L

Cut Out Size: 381w x 266d

Waste Size: 40mm with overflow Note: Waste not included. Refer to brochure for pricing.