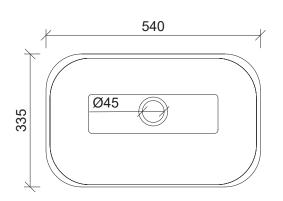

# **Bodhi Under Counter**

**WG** White Gloss BOD-BS-540-WG-U

Drawings

Taphole Offset

Taphole Behind

**Cut Out Specifications** 

Material: Mineral Composite

Approx Capacity: 3.5L

**Cut Out Size:** 496w x 303d

Waste Size: 40mm with overflow Note: Waste not included. Refer to brochure for pricing.