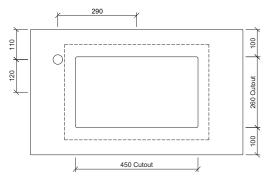

# Rectangle Under Counter

WG White Gloss

REC-BS-530-WG-S

Drawings

#### Taphole Behind

**Cut Out Specifications** 

Material: Ceramic Approx Capacity: 7.7L

**Cut Out Size:** 450w x 260d

Waste Size: 32mm with overflow