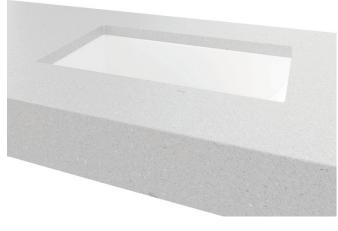

# Rectangle Under Counter

WG White Gloss

REC-BS-530-WG-S

Drawings

#### Taphole Behind

**Cut Out Specifications** 

Material: Ceramic Approx Capacity: 7.7L

**Cut Out Size:** 450w x 260d

Waste Size: 32mm with overflow