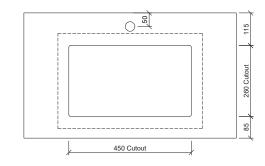

# Rectangle Under Counter

WG White Gloss

REC-BS-530-WG-S

Drawings

#### Taphole Behind

**Cut Out Specifications** 

Material: Ceramic Approx Capacity: 7.7L

**Cut Out Size:** 450w x 260d

Waste Size: 32mm with overflow