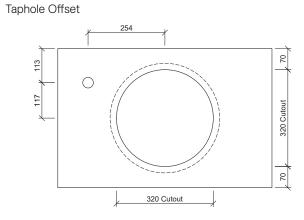

# Mini Round Under Counter

WG White Gloss

MRO-BS-255-WG-S

Drawings

Taphole Offset

Taphole Behind

**Cut Out Specifications** 

Material:CeramicApprox Capacity:2LCut Out Size:205mm

Waste Size: 32mm with overflow