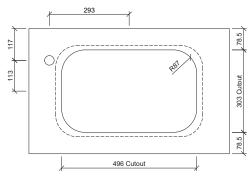

# **Bodhi Under Counter**

**WG** White Gloss BOD-BS-540-WG-U

Drawings

Taphole Offset

Taphole Behind

**Cut Out Specifications** 

Material: Mineral Composite

Approx Capacity: 3.5L

**Cut Out Size:** 496w x 303d

Waste Size: 40mm with overflow Note: Waste not included. Refer to brochure for pricing.