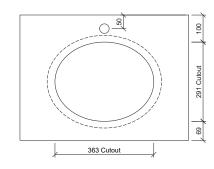

# **Oval Under Counter**

**WG** White Gloss OVL-BS-420-WG-S

Drawings

Taphole Behind

**Cut Out Specifications** 

Material: Ceramic Approx Capacity: 8.7L

Cut Out Size: 363w x 291d

Waste Size: 32mm with overflow