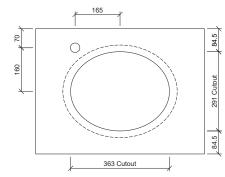

# **Oval Under Counter**

**WG** White Gloss OVL-BS-420-WG-S

Drawings

Taphole Behind

**Cut Out Specifications** 

Material: Ceramic Approx Capacity: 8.7L

Cut Out Size: 363w x 291d

Waste Size: 32mm with overflow