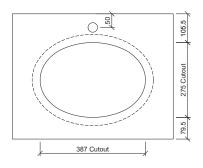

## Amara Under Counter

**WG** White Gloss AMA-BS-450-WG-U

Inset

Drawings

Taphole Offset

Taphole Behind

**Cut Out Specifications** 

Material: Mineral Composite

Approx Capacity: 3L

Cut Out Size: 387w x 275d

Waste Size: 40mm with overflow

Note: Waste not included. Refer to brochure for pricing.