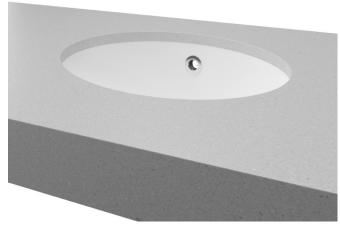

## Rectangle Under Counter

WG White Gloss

REC-BS-530-WG-S

**Drawings** 

Taphole Offset

**Cut Out Specifications** 

Material: Ceramic
Approx Capacity: 7.7L

Cut Out Size: 450w x 260d

Waste Size: 32mm with overflow