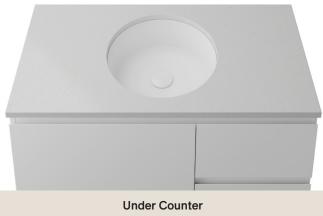

## Allure Under Counter

WG White Gloss ALLU-BS-360-WG-S WM White Matt ALLU-BS-360-WM-U

**BM** Black Matt ALLU-BS-360-BM-U

**ANT** Anthracite ALLU-BS-360-ANT-U

**GM** Grey Matt

ALLU-BS-360-GM-U

LGM Light Grey Matt ALLU-BS-360-LGM-U

PM Pink Matt

ALLU-BS-360-PM-U

**Drawings** 

Taphole Behind

**Cut Out Specifications** 

Material: Ceramic Approx Capacity: 8.5L **Cut Out Size:** 315mm

Waste Size: 32mm without overflow