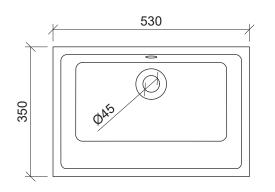

## Rectangle Under Counter

WG White Gloss

REC-BS-530-WG-S

**Drawings** 

Taphole Offset

**Cut Out Specifications** 

Material: Ceramic
Approx Capacity: 7.7L

Cut Out Size: 450w x 260d

Waste Size: 32mm with overflow