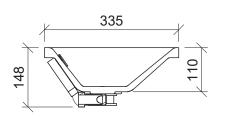

## **Bodhi Under Counter**

**WG** White Gloss BOD-BS-540-WG-U

Drawings

Taphole Offset

Taphole Behind

**Cut Out Specifications** 

Material: Mineral Composite

Approx Capacity: 3.5L

**Cut Out Size:** 496w x 303d

Waste Size: 40mm with overflow

Note: Waste not included. Refer to brochure for pricing.