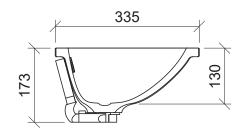

## **Oval Under Counter**

**WG** White Gloss OVL-BS-420-WG-S

Drawings

**Cut Out Specifications** 

Material: Ceramic Approx Capacity: 8.7L

Cut Out Size: 365w x 280d

Waste Size: 32mm with overflow