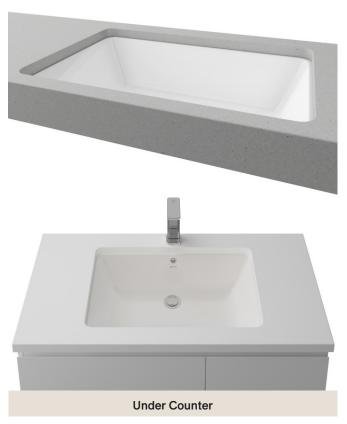

## Rectangle Under Counter

WG White Gloss

REC-BS-530-WG-S

**Drawings** 

Taphole Offset

**Cut Out Specifications** 

Material: Ceramic
Approx Capacity: 7.7L

Cut Out Size: 450w x 260d

Waste Size: 32mm with overflow