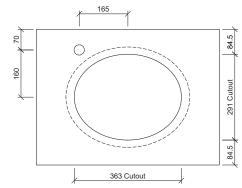

## **Oval Under Counter**

**WG** White Gloss OVL-BS-420-WG-S

Drawings

**Cut Out Specifications** 

Material: Ceramic Approx Capacity: 8.7L

Cut Out Size: 365w x 280d

Waste Size: 32mm with overflow