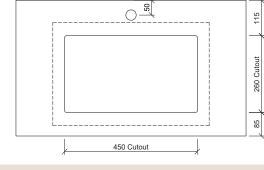

## Rectangle Under Counter

WG White Gloss

REC-BS-530-WG-S

**Drawings** 

Taphole Offset

**Cut Out Specifications** 

Material: Ceramic
Approx Capacity: 7.7L

Cut Out Size: 450w x 260d

Waste Size: 32mm with overflow