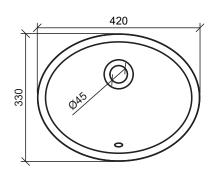

## **Oval Under Counter**

**WG** White Gloss OVL-BS-420-WG-S

Drawings

**Cut Out Specifications** 

Material: Ceramic Approx Capacity: 8.7L

Cut Out Size: 365w x 280d

Waste Size: 32mm with overflow