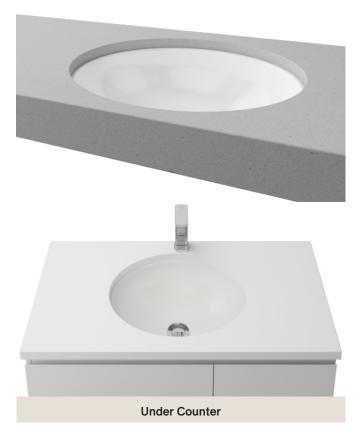

## **Oval Under Counter**

**WG** White Gloss OVL-BS-420-WG-S

Drawings

**Cut Out Specifications** 

Material: Ceramic Approx Capacity: 8.7L

Cut Out Size: 365w x 280d

Waste Size: 32mm with overflow