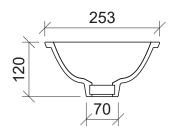

## Mini Round Under Counter

WG White Gloss

MRO-BS-255-WG-S

Taphole Behind

52.5 Z05 Cutout 102.5

Drawings

**Cut Out Specifications** 

Material:CeramicApprox Capacity:2LCut Out Size:205mm

Waste Size: 32mm with overflow