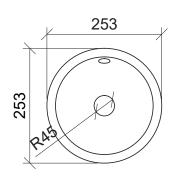

## Mini Round Under Counter

WG White Gloss

MRO-BS-255-WG-S

Taphole Behind

52.5 Z05 Cutout 102.5

Drawings

**Cut Out Specifications** 

Material:CeramicApprox Capacity:2LCut Out Size:205mm

Waste Size: 32mm with overflow