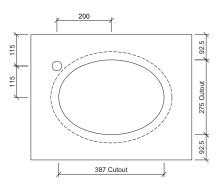

## Amara Under Counter

**WG** White Gloss AMA-BS-450-WG-U

Inset

Drawings

Taphole Offset

Taphole Behind

**Cut Out Specifications** 

Material: Mineral Composite

Approx Capacity: 3L

Cut Out Size: 387w x 275d

Waste Size: 40mm with overflow

Note: Waste not included. Refer to brochure for pricing.