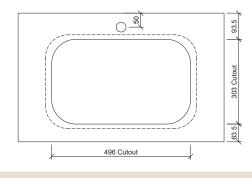

## **Bodhi Under Counter**

**WG** White Gloss BOD-BS-540-WG-U

Drawings

Taphole Offset

Taphole Behind

**Cut Out Specifications** 

Material: Mineral Composite

Approx Capacity: 3.5L

**Cut Out Size:** 496w x 303d

Waste Size: 40mm with overflow

Note: Waste not included. Refer to brochure for pricing.