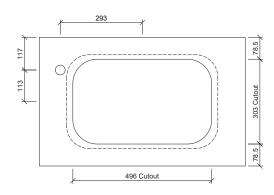

## **Bodhi Under Counter**

**WG** White Gloss BOD-BS-540-WG-U

Drawings

Taphole Offset

Taphole Behind

**Cut Out Specifications** 

Material: Mineral Composite

Approx Capacity: 3.5L

**Cut Out Size:** 496w x 303d

Waste Size: 40mm with overflow

Note: Waste not included. Refer to brochure for pricing.