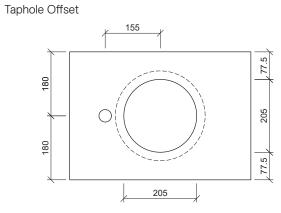

## Rectangle Under Counter

WG White Gloss

REC-BS-530-WG-S

**Drawings** 

Taphole Offset

**Cut Out Specifications** 

Material: Ceramic
Approx Capacity: 7.7L

Cut Out Size: 450w x 260d

Waste Size: 32mm with overflow