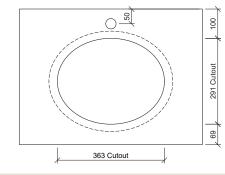

## **Oval Under Counter**

**WG** White Gloss OVL-BS-420-WG-S

Drawings

**Cut Out Specifications** 

Material: Ceramic Approx Capacity: 8.7L

Cut Out Size: 365w x 280d

Waste Size: 32mm with overflow