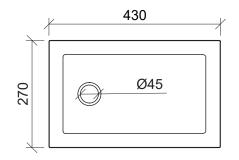

# Ruby Under Counter

WG White Gloss RUB-BS-530-WG-U

Drawings

#### Taphole Offset

Taphole Behind

**Cut Out Specifications** 

Material: Mineral Composite

Approx Capacity: 3.5L

**Cut Out Size:** 487w x 195d

Waste Size: 40mm with overflow Note: Waste not included. Refer to brochure for pricing.