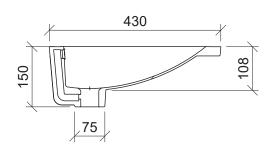

# Mini Rectangle Under Counter

WG White Gloss

MRE-BS-425-WG-S

**Drawings** 

Material:CeramicApprox Capacity:5.2L

Cut Out Size: 350w x 190d

Waste Size: 32mm with overflow