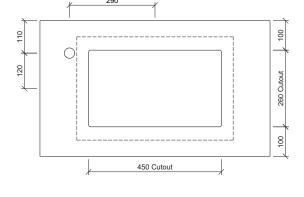

## Rectangle Under Counter

WG White Gloss

REC-BS-530-WG-S

**Drawings** 

Taphole Offset

**Cut Out Specifications** 

Material: Ceramic
Approx Capacity: 7.7L

Cut Out Size: 450w x 260d

Waste Size: 32mm with overflow