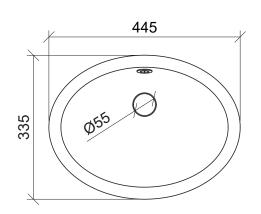

## **Oval Under Counter**

**WG** White Gloss OVL-BS-420-WG-S

Drawings

**Cut Out Specifications** 

Material: Ceramic Approx Capacity: 8.7L

Cut Out Size: 365w x 280d

Waste Size: 32mm with overflow