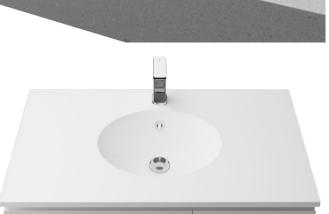

## Rectangle Under Counter

WG White Gloss

REC-BS-530-WG-S

**Drawings** 

Taphole Offset

**Cut Out Specifications** 

Material: Ceramic
Approx Capacity: 7.7L

Cut Out Size: 450w x 260d

Waste Size: 32mm with overflow