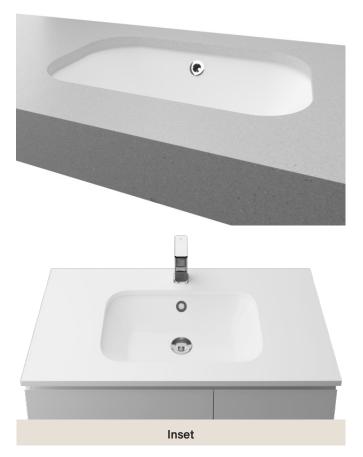

## **Bodhi Under Counter**

**WG** White Gloss BOD-BS-540-WG-U

Drawings

Taphole Offset

Taphole Behind

**Cut Out Specifications** 

Material: Mineral Composite

Approx Capacity: 3.5L

**Cut Out Size:** 496w x 303d

Waste Size: 40mm with overflow

Note: Waste not included. Refer to brochure for pricing.