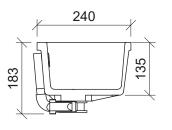

## Rectangle Under Counter

WG White Gloss

REC-BS-530-WG-S

**Drawings** 

Taphole Offset

**Cut Out Specifications** 

Material: Ceramic
Approx Capacity: 7.7L

Cut Out Size: 450w x 260d

Waste Size: 32mm with overflow