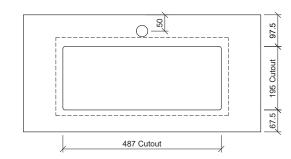

# Ruby Under Counter

WG White Gloss RUB-BS-530-WG-U

Drawings

#### Taphole Offset

Taphole Behind

**Cut Out Specifications** 

Material: Mineral Composite

Approx Capacity: 3.5L

**Cut Out Size:** 487w x 195d

Waste Size: 40mm with overflow Note: Waste not included. Refer to brochure for pricing.