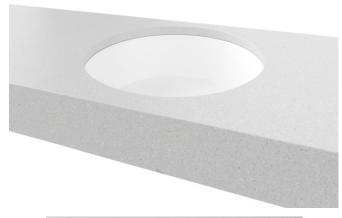

## Allure Under Counter

WG White Gloss ALLU-BS-360-WG-S WM White Matt ALLU-BS-360-WM-U

**BM** Black Matt ALLU-BS-360-BM-U

**ANT** Anthracite ALLU-BS-360-ANT-U

**GM** Grey Matt

ALLU-BS-360-GM-U

LGM Light Grey Matt ALLU-BS-360-LGM-U

PM Pink Matt

ALLU-BS-360-PM-U

**Drawings** 

Taphole Behind

**Cut Out Specifications** 

Material: Ceramic Approx Capacity: 8.5L **Cut Out Size:** 315mm

Waste Size: 32mm without overflow