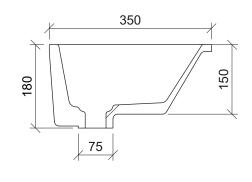

## Rectangle Under Counter

WG White Gloss

REC-BS-530-WG-S

**Drawings** 

Taphole Offset

**Cut Out Specifications** 

Material: Ceramic
Approx Capacity: 7.7L

Cut Out Size: 450w x 260d

Waste Size: 32mm with overflow