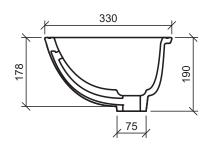

## **Oval Under Counter**

**WG** White Gloss OVL-BS-420-WG-S

Drawings

**Cut Out Specifications** 

Material: Ceramic Approx Capacity: 8.7L

Cut Out Size: 365w x 280d

Waste Size: 32mm with overflow