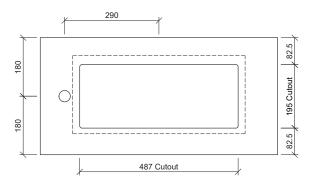

# Ruby Under Counter

WG White Gloss RUB-BS-530-WG-U

Drawings

#### Taphole Offset

Taphole Behind

**Cut Out Specifications** 

Material: Mineral Composite

Approx Capacity: 3.5L

**Cut Out Size:** 487w x 195d

Waste Size: 40mm with overflow Note: Waste not included. Refer to brochure for pricing.