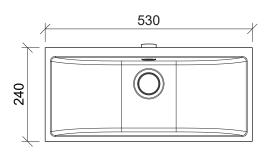

# Ruby Under Counter

WG White Gloss RUB-BS-530-WG-U

Drawings

#### Taphole Offset

Taphole Behind

**Cut Out Specifications** 

Material: Mineral Composite

Approx Capacity: 3.5L

**Cut Out Size:** 487w x 195d

Waste Size: 40mm with overflow Note: Waste not included. Refer to brochure for pricing.