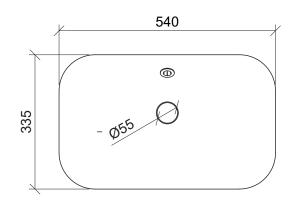

## **Bodhi Under Counter**

**WG** White Gloss BOD-BS-540-WG-U

Drawings

Taphole Offset

Taphole Behind

**Cut Out Specifications** 

Material: Mineral Composite

Approx Capacity: 3.5L

**Cut Out Size:** 496w x 303d

Waste Size: 40mm with overflow

Note: Waste not included. Refer to brochure for pricing.