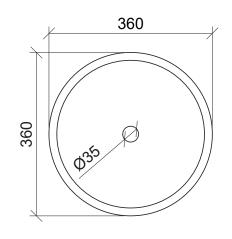

## Allure Under Counter

WG White Gloss ALLU-BS-360-WG-S WM White Matt ALLU-BS-360-WM-U

**BM** Black Matt ALLU-BS-360-BM-U

**ANT** Anthracite ALLU-BS-360-ANT-U

**GM** Grey Matt

ALLU-BS-360-GM-U

LGM Light Grey Matt ALLU-BS-360-LGM-U

PM Pink Matt

ALLU-BS-360-PM-U

**Drawings** 

Taphole Behind

**Cut Out Specifications** 

Material: Ceramic Approx Capacity: 8.5L **Cut Out Size:** 315mm

Waste Size: 32mm without overflow