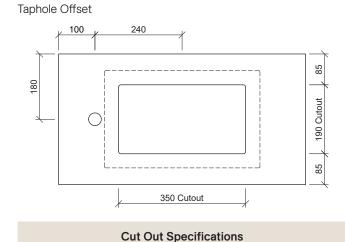

# Mini Rectangle Under Counter

WG White Gloss

MRE-BS-425-WG-S

**Drawings** 

Material:CeramicApprox Capacity:5.2L

Cut Out Size: 350w x 190d

Waste Size: 32mm with overflow