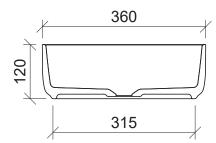

## Allure Under Counter

WG White Gloss ALLU-BS-360-WG-S WM White Matt ALLU-BS-360-WM-U

**BM** Black Matt ALLU-BS-360-BM-U

**ANT** Anthracite ALLU-BS-360-ANT-U

**GM** Grey Matt

ALLU-BS-360-GM-U

LGM Light Grey Matt ALLU-BS-360-LGM-U

PM Pink Matt

ALLU-BS-360-PM-U

**Drawings** 

Taphole Behind

**Cut Out Specifications** 

Material: Ceramic Approx Capacity: 8.5L **Cut Out Size:** 315mm

Waste Size: 32mm without overflow