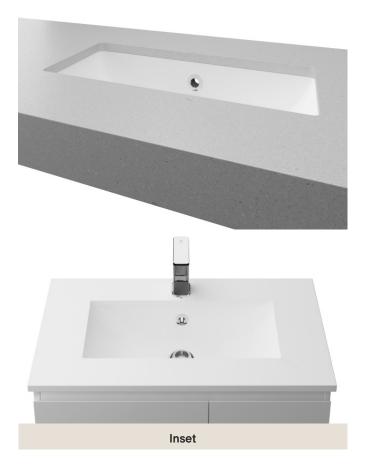

## Amara Under Counter

**WG** White Gloss AMA-BS-450-WG-U

Inset

Drawings

Taphole Offset

Taphole Behind

**Cut Out Specifications** 

Material: Mineral Composite

Approx Capacity: 3L

Cut Out Size: 387w x 275d

Waste Size: 40mm with overflow

Note: Waste not included. Refer to brochure for pricing.