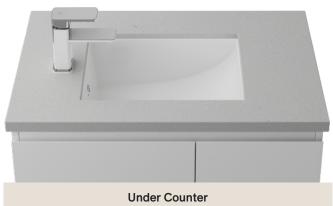

# Mini Rectangle Under Counter

WG White Gloss

MRE-BS-425-WG-S

**Drawings** 

Material:CeramicApprox Capacity:5.2L

Cut Out Size: 350w x 190d

Waste Size: 32mm with overflow