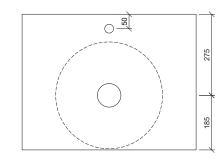

## Amara Under Counter

**WG** White Gloss AMA-BS-450-WG-U

Inset

Drawings

Taphole Offset

Taphole Behind

**Cut Out Specifications** 

Material: Mineral Composite

Approx Capacity: 3L

Cut Out Size: 387w x 275d

Waste Size: 40mm with overflow

Note: Waste not included. Refer to brochure for pricing.