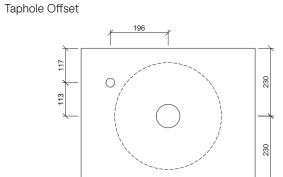

## Rectangle Under Counter

WG White Gloss

REC-BS-530-WG-S

**Drawings** 

Taphole Offset

**Cut Out Specifications** 

Material: Ceramic
Approx Capacity: 7.7L

Cut Out Size: 450w x 260d

Waste Size: 32mm with overflow