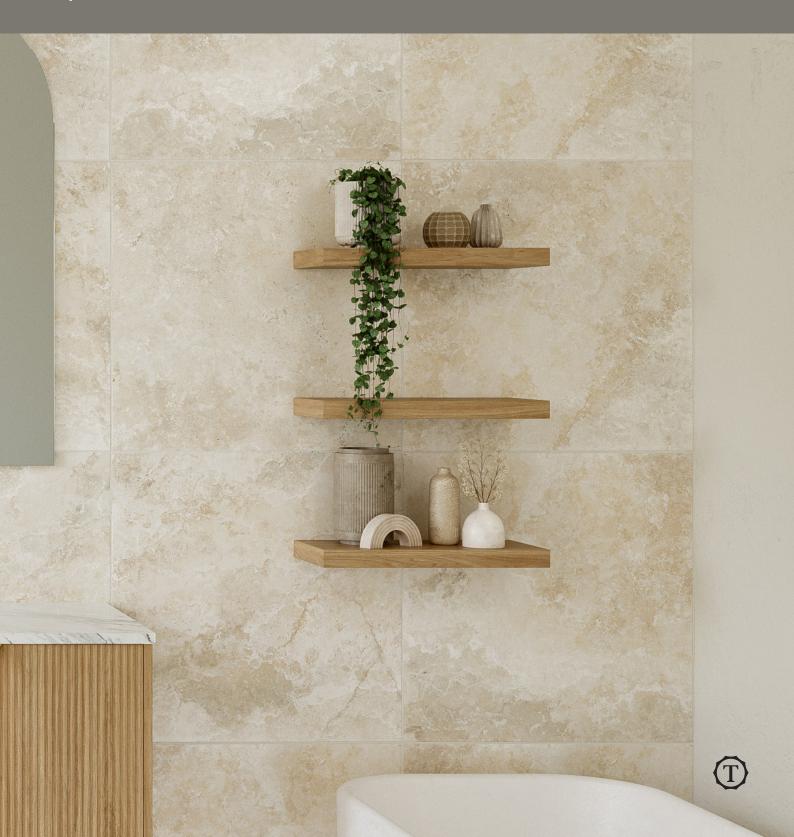

### Splice Shelves

### **FEATURES**

- · Perfect for displaying accessories in your new bathroom.
- Available in four practical sizes 300mm, 450mm, 600mm and 900mm with a standard depth of 200mm.
- · Other sizes available on request (additional charges may apply).
- Includes hidden internal brackets for sturdy installation.