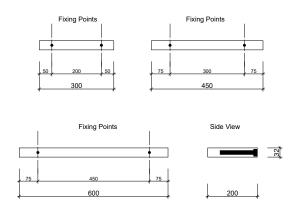

### **FEATURES**

- · Perfect for displaying accessories in your new bathroom.
- Available in four practical sizes 300mm, 450mm, 600mm and 900mm with a standard depth of 200mm.
- · Other sizes available on request (additional charges may apply).
- Includes hidden internal brackets for sturdy installation.

 $\label{eq:custom} \textbf{Custom Size Shelves Available Min Depth} = 185 \text{mm} \text{ , Max Depth} = 250 \text{mm}. \text{ POA. Weight Restrictions} = 5 \text{kg}.$