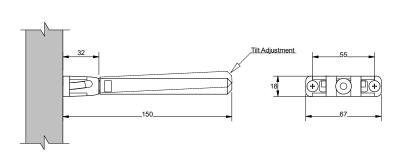

#### INSTALLATION INSTRUCTIONS

- 1. Studs / noggins must be provided for secure mounting.
- 2. Place bracket on wall making sure the arrow on the bracket body is pointing upwards and fasten brackets to the wall through the mounting holes provided.
- 3. Adjust bracket until level by turning the main stem and then tighten the grub screw at the rear base of the bracket to lock in place.
- 4. Squeeze some silicone into the mounting holes in the shelf and push shelf all the way on to the brackets.
- 5. Allow 24 hours to dry before using shelf.