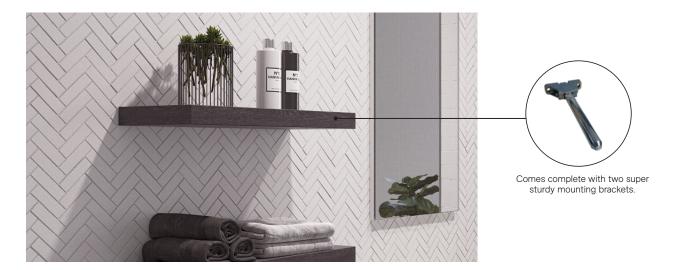

### **FEATURES**

- · Perfect for displaying accessories in your new bathroom.
- Available in four practical sizes 300mm, 450mm, 600mm and 900mm with a standard depth of 200mm.
- · Other sizes available on request (additional charges may apply).
- Includes hidden internal brackets for sturdy installation.

#### INSTALLATION INSTRUCTIONS

- 1. Studs / noggins must be provided for secure mounting.
- 2. Place bracket on wall making sure the arrow on the bracket body is pointing upwards and fasten brackets to the wall through the mounting holes provided.
- 3. Adjust bracket until level by turning the main stem and then tighten the grub screw at the rear base of the bracket to lock in place.
- 4. Squeeze some silicone into the mounting holes in the shelf and push shelf all the way on to the brackets.
- 5. Allow 24 hours to dry before using shelf.