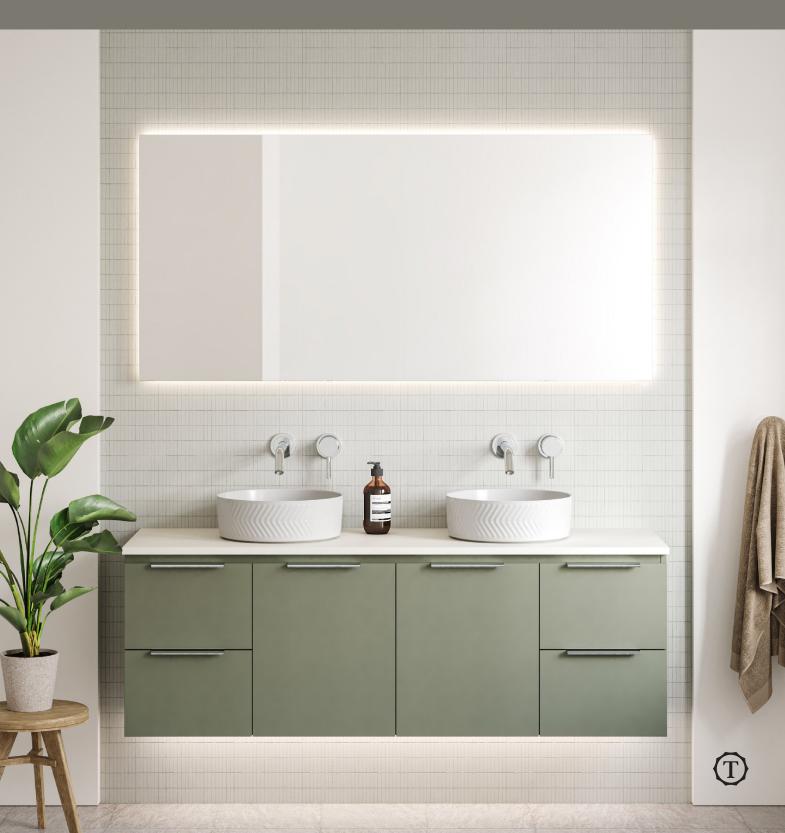

#### **Under Top Lighting Kit**

This very attractive LED light strip fits between your cabinet and the vanity top providing a strip of light to the front and sides of your vanity. The outcome is nothing short of amazing.

## Mirror Lighting

There is nothing quite as stunning as clever lighting. It accentuates good design and gives a beautiful ambiance. Every good interior design must use a clever balance of natural and ancillary lighting. That's exactly where the right mirror lighting comes in!