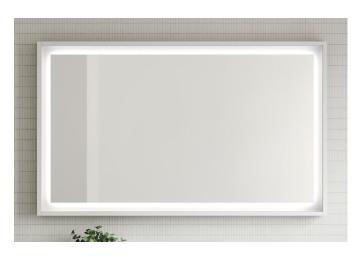

#### Oxford

Illuminate the frame of the Oxford Mirror by adding a lighting kit. This will take your mirror to the next level, complementing the touch of class it boasts while assisting practically by creating extra light for everyday use. 
 SKU
 RRP