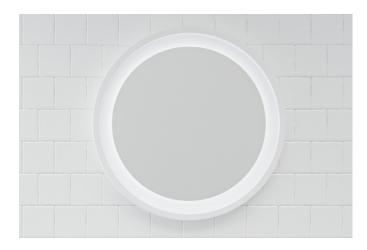

#### Brooklyn

This option gives you a border of light around the perimeter of the Brooklyn mirror.