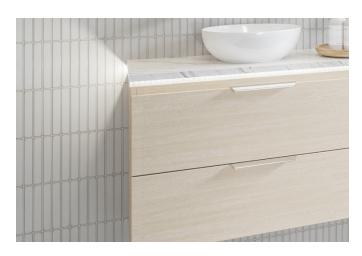

#### **Under Top Lighting Kit**

This very attractive LED light strip fits between your cabinet and the vanity top providing a strip of light to the front and sides of your vanity. The outcome is nothing short of amazing.