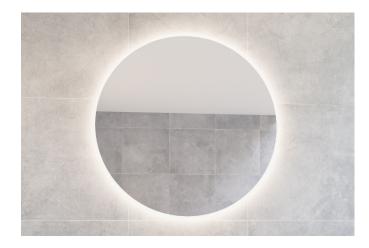

#### Halifax

With similar effects to the Denver lighting kit, this option gives you a border of light around the perimeter of the Halifax mirror. It is not only eye catching but also a very practical illumination.