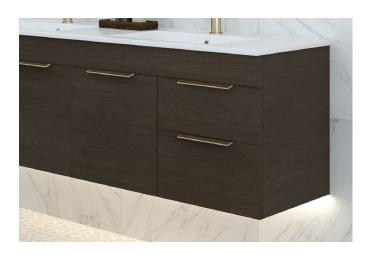

#### **Under Cabinet Lighting Kit**

This can mount under any shaving cabinet, or wall hung vanity or tallboy. It is a fantastic option for night lighting or adding stylish ambiance to your bathroom. Customisation is necessary for integrating lighting with floor standing or on leg units.