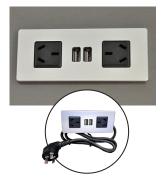

#### INSTRUCTIONS

The standard position for the in-drawer power point is the top left hand drawer unless specified otherwise. Shaver power points are sent loose unless location is specified.

The in-drawer power point comes complete with a 3-pin plug allowing for easy connection into a power point, or alternatively this can be hardwired. Please discuss your options with your electrician.