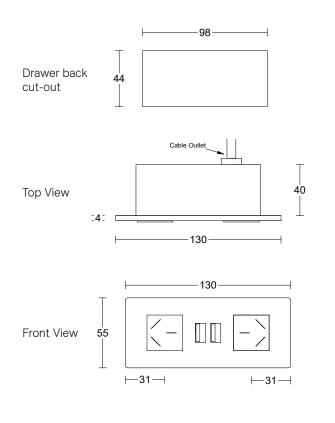

#### INSTRUCTIONS

The standard position for the in-drawer power point is the top left hand drawer unless specified otherwise. Shaver power points are sent loose unless location is specified.

The in-drawer power point comes complete with a 3-pin plug allowing for easy connection into a power point, or alternatively this can be hardwired. Please discuss your options with your electrician.

#### In-Drawer Power Point