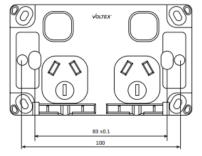

The shaver powerpoint will require installation by your electrician. Power point cut-outs are available in rear wall of shaver upon request at no additional charge, or the power point will be sent loose for onsite installation if a location is not provided.

#### **Shaving Cabinet Power Point**

Shaving Cabinet Power Point (Gold)

Shaving Cabinet Power Point (Platinum)

In-Drawer Power Point Cord Length 1 metre

www.timberline.com.au