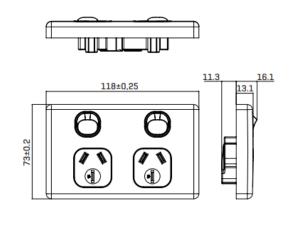

The shaver powerpoint will require installation by your electrician. Power point cut-outs are available in rear wall of shaver upon request at no additional charge, or the power point will be sent loose for onsite installation if a location is not provided.

#### **Shaving Cabinet Power Point**

Shaving Cabinet Power Point (Gold)

Shaving Cabinet Power Point (Platinum)

In-Drawer Power Point Cord Length 1 metre

www.timberline.com.au