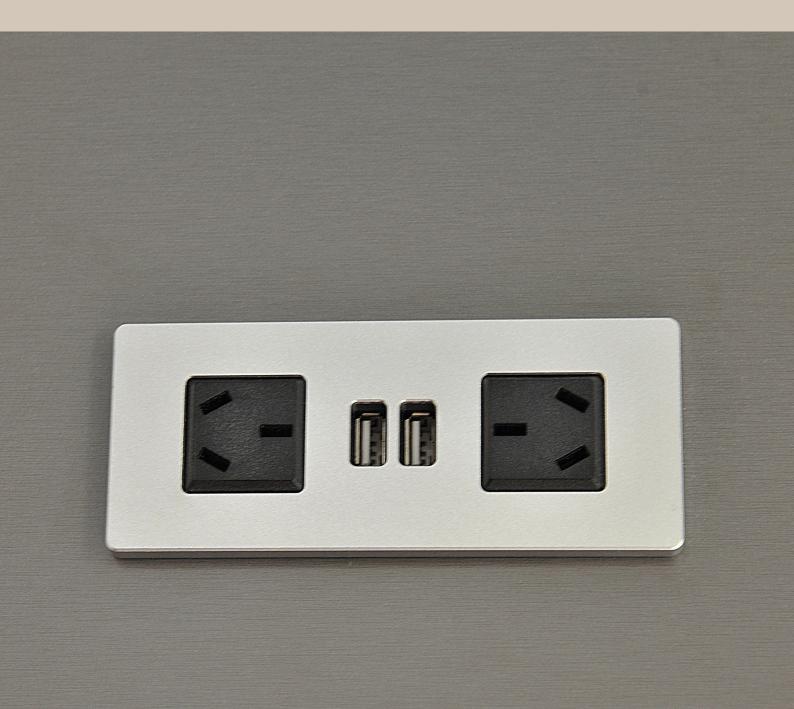

#### INSTRUCTIONS

The standard position for the in-drawer power point is the top left hand drawer unless specified otherwise. Shaver power points are sent loose unless location is specified.

The in-drawer power point comes complete with a 3-pin plug allowing for easy connection into a power point, or alternatively this can be hardwired. Please discuss your options with your electrician.

#### In-Drawer Power Point